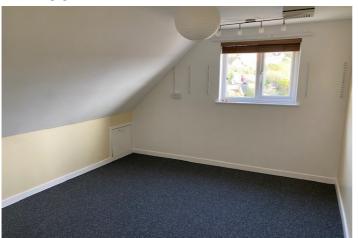

#### **BEDROOM 1**

## 12' 6" x 21' 9" (3.81m x 6.63m)

Front & rear dormer windows. Fitted cupboard. Night storage heater.

**BEDROOM 4** 