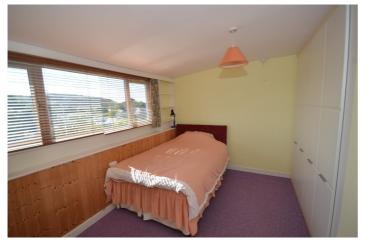

#### **BEDROOM 2**

12' 9" x 8' 8" (3.89m x 2.64m) Stunning views Fitted wardrobe. Night storage heater.

**SHOWER ROOM** 

7' x 6' (2.13m x 1.83m) Shower cubicle. Low flush WC: Pedestal wash hand basin.