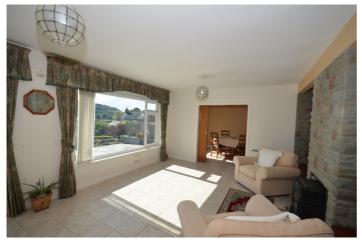

#### **LOUNGE**

FRONT ENTRANCE PORCH

## 17' 6" x 14' 6" (5.33m x 4.42m)

Very spacious light room with picture window giving sunny views. Stone effect chimneybreast wall with alcove shelving. 2 x night storage heaters. Double sliding doors opening into dining room.