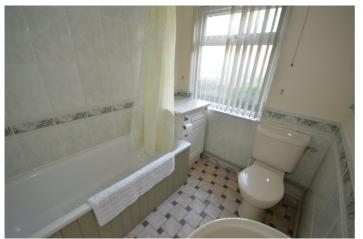

#### **BATHROOM**

**FIRST FLOOR** 

6' x 7' 6" (1.83m x 2.29m)

Panelled bath with direct shower over. Low flush WC: Pedestal wash hand basin. Fully tiled walls and floor. Electric wall fan.

Accessed via communal staircase to door to landing.