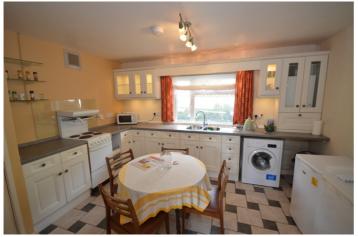

#### KITCHEN/BREAKFAST ROOM

INNER HALL

## 13' 6" x 11' 4" (4.11m x 3.45m)

Fitted base and wall units. Inset twin bowl single drainer stainless steel sink. Space with plumbing for washing machine. Worcester wall mounted boiler in concealed unit. Night storage heater. Fitted larder cupboard.