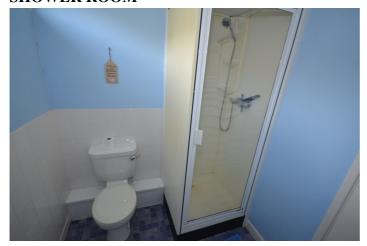

#### **BEDROOM 2**

12' 9" x 8' 8" (3.89m x 2.64m) Stunning views Fitted wardrobe. Night storage heater.

**SHOWER ROOM** 

7' x 6' (2.13m x 1.83m) Shower cubicle. Low flush WC: Pedestal wash hand basin.