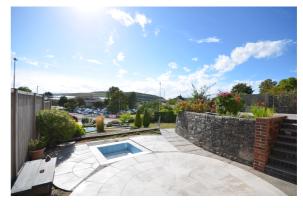

## **OUTSIDE**

Rear access drive down to garage laid to two tier terrace garden, steps down to main door.

Beautiful south facing front landscaped garden comprising lawn sun terraces, floral & shrub beds. Paddling pool. Foot gate access onto Llanbadarn Road.