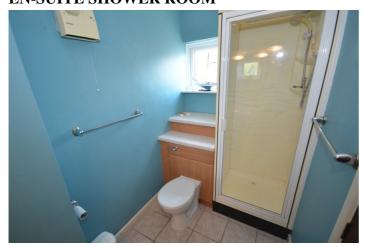

## **BEDROOM 1**

10' x 12' 6" (3.05m x 3.81m)

Views. Night storage heater. Fitted bedroom suite.

**EN-SUITE SHOWER ROOM** 

9' 4" x 5' (2.84m x 1.52m)

Shower cubicle. Vanity wash hand basin. Low flush WC:

**DINING ROOM** 