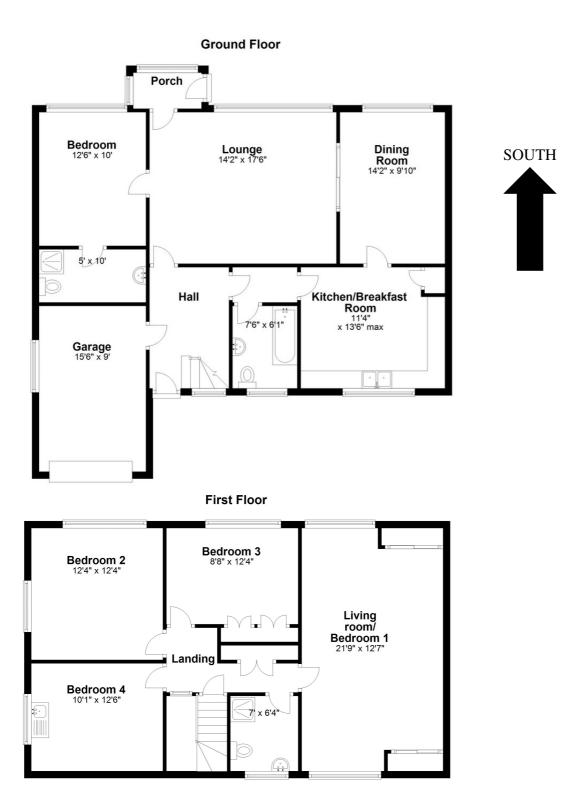

## 12 Padarn Crescent, Llanbadarn Fawr, Aberystwyth, SY23 3QW

Accessed from the rear down steps to:-

#### **COMMUNAL HALL**

Ceramic tiled floor throughout ground floor. Staircase to first floor

#### **LOUNGE**

FRONT ENTRANCE PORCH

## 17' 6" x 14' 6" (5.33m x 4.42m)

Very spacious light room with picture window giving sunny views. Stone effect chimneybreast wall with alcove shelving. 2 x night storage heaters. Double sliding doors opening into dining room.

## **BEDROOM 1**

10' x 12' 6" (3.05m x 3.81m)

Views. Night storage heater. Fitted bedroom suite.

**EN-SUITE SHOWER ROOM** 

9' 4" x 5' (2.84m x 1.52m)

Shower cubicle. Vanity wash hand basin. Low flush WC:

**DINING ROOM** 

9' 10" x 14' 2" (3m x 4.32m)

Views.

#### KITCHEN/BREAKFAST ROOM

INNER HALL

## 13' 6" x 11' 4" (4.11m x 3.45m)

Fitted base and wall units. Inset twin bowl single drainer stainless steel sink. Space with plumbing for washing machine. Worcester wall mounted boiler in concealed unit. Night storage heater. Fitted larder cupboard.

#### **BATHROOM**

**FIRST FLOOR** 

6' x 7' 6" (1.83m x 2.29m)

Panelled bath with direct shower over. Low flush WC: Pedestal wash hand basin. Fully tiled walls and floor. Electric wall fan.

Accessed via communal staircase to door to landing.

**LANDING** 

Fitted storage cupboard.

#### **BEDROOM 1**

## 12' 6" x 21' 9" (3.81m x 6.63m)

Front & rear dormer windows. Fitted cupboard. Night storage heater.

**BEDROOM 4** 

## 12' 6" x 10' 6" (3.81m x 3.2m)

Double drainer stainless steel sink unit. Space for slot in electric cooker. Plumbing for washing machine.

**BEDROOM 3** 

## 12' 4" x 11' (3.76m x 3.35m)

Stunning views. Double window aspect. Night storage heater.

#### **BEDROOM 2**

12' 9" x 8' 8" (3.89m x 2.64m) Stunning views Fitted wardrobe. Night storage heater.

**SHOWER ROOM** 

7' x 6' (2.13m x 1.83m) Shower cubicle. Low flush WC: Pedestal wash hand basin.

**INTEGRAL GARAGE** 

9' x 15' 6'' (2.74m x 4.72m)
Remote electric up and over door.
Window.

**SERVICES** 

Mains electric, gas, water & drainage.

**COUNCIL TAX** 

Currently registered as two flats, each

being in Band 'C'

£385,000

Floor layout plan for illustration purposes only. Whilst every attempt has been made to ensure the accuracy, all measurements are approximate and no responsibility is taken for errors and omissions.