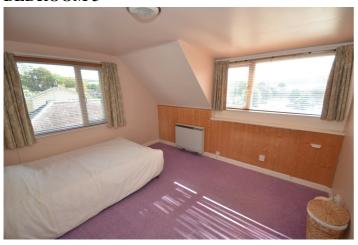

## 12' 6" x 10' 6" (3.81m x 3.2m)

Double drainer stainless steel sink unit. Space for slot in electric cooker. Plumbing for washing machine.

**BEDROOM 3** 

## 12' 4" x 11' (3.76m x 3.35m)

Stunning views. Double window aspect. Night storage heater.