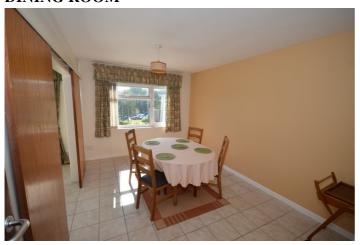

## **BEDROOM 1**

10' x 12' 6" (3.05m x 3.81m)

Views. Night storage heater. Fitted bedroom suite.

**EN-SUITE SHOWER ROOM** 

9' 4" x 5' (2.84m x 1.52m)

Shower cubicle. Vanity wash hand basin. Low flush WC:

**DINING ROOM** 

9' 10" x 14' 2" (3m x 4.32m)

Views.