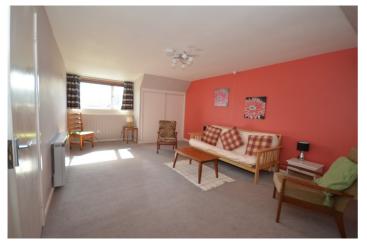

#### **LOUNGE**

FRONT ENTRANCE PORCH

## 17' 6" x 14' 6" (5.33m x 4.42m)

Very spacious light room with picture window giving sunny views. Stone effect chimneybreast wall with alcove shelving. 2 x night storage heaters. Double sliding doors opening into dining room.

Terrazzo tiled floor.