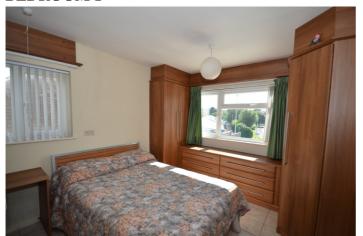

## **BEDROOM 1**

10' x 12' 6" (3.05m x 3.81m)

Views. Night storage heater. Fitted bedroom suite.

**EN-SUITE SHOWER ROOM** 

9' 4" x 5' (2.84m x 1.52m)

Shower cubicle. Vanity wash hand basin. Low flush WC:

**DINING ROOM** 