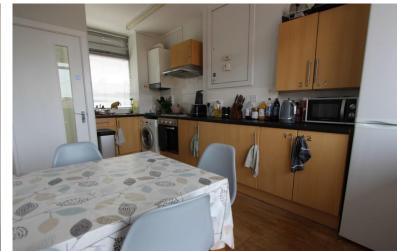

tel: 01462 455434 • email: info@djlettings.co.uk • www.djlettings.co.uk

D+J presents this single bedroom within a shared apartment in Hitchin's town centre which is walking distance to the train station. The room comes furnished with a bed/mattress, wardrobe, bedside table and chest of drawers. The apartment has a modern shared bathroom and kitchen, with a balcony overlooking St Mary's Church. All bills are included in the rent - gas, electric, high speed internet, council tax and regular communal area cleaning.