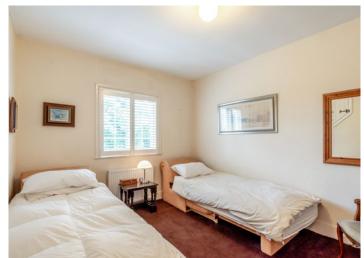

There is a modern, white gloss fitted kitchen with ample base and wall units, integrated appliances and a space for a dishwasher.

The ground floor is complemented by a utility room and a shower room.

To the first floor is the principal bedroom with fitted wardrobes and a modern, luxury en-suite bathroom with spotlights and fitted cabinets, together with the second bedroom that also has a fitted wardrobe.