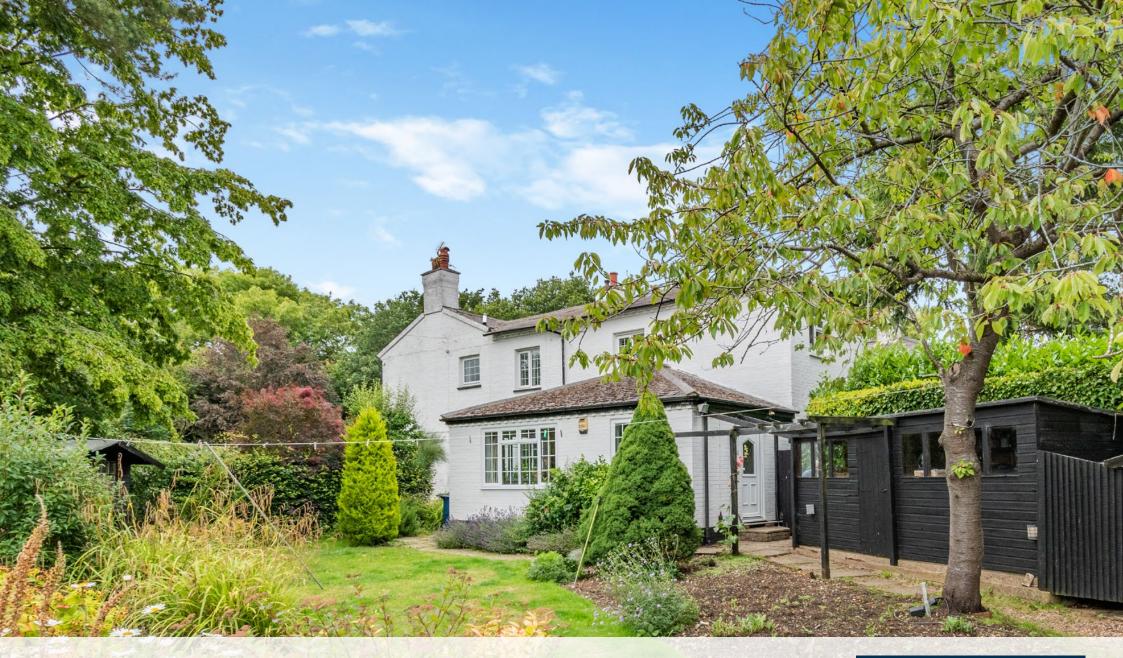

CHARACTERFUL TWO BEDROOM, TWO BATHROOM COTTAGE IN CHENIES

Claypit Cottages, Chenies, Buckinghamshire, WD3 6EL

Claypit Cottages, Chenies, Buckinghamshire, WD3 6EL

- RECEPTION ROOM/DINING ROOM
- SECOND RECEPTION
- KITCHEN
- UTILITY
- GROUND FLOOR SHOWER ROOM
- PRINCIPAL BEDROOM WITH EN-SUITE
- SECOND BEDROOM
- GARAGE & PRETTY GARDENS

A charming two bedroom, two bathroom cottage situated in Chenies, with some popular walks nearby.

The property comprises of a spacious, open plan reception/dining room with a feature fireplace and wooden beams separating them. Double doors lead through to the bright and airy, dual aspect second reception room.

Externally the property boasts beautiful gardens surrounded by mature shrubs, hedges and trees a patio area and two garden sheds. The property also has a garage and parking,

Chenies is a charming and sought after village with a number of amenities that include The Bedford Arms Hotel, Red Lion Pub and village cricket club. There is also a primary school and historic Manor House. Schooling in the area includes York House, Royal Masonic, Dr Challoner's Grammar School and St Clements Danes School.