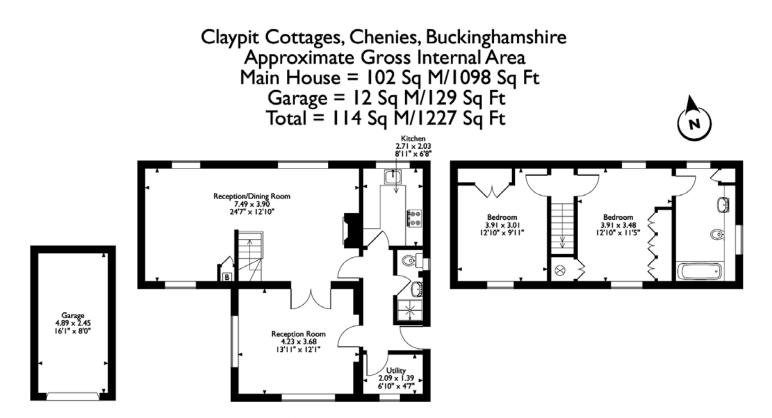

Tenure: Freehold

Local Authority: Chiltern District Council

Council Tax: Band F

Energy Efficiency Rating: Band D

Please note that the location of doors, windows and other items are approximate and this floorplan is to be used for illustrative purposes only. Unauthorized reproduction is prohibited.

First Floor

2 New Parade, Chorleywood, WD3 5NJ Tel: 01923 285525 chorleywood@robsonsweb.com

**Ground Floor** 

www.robsonsweb.com