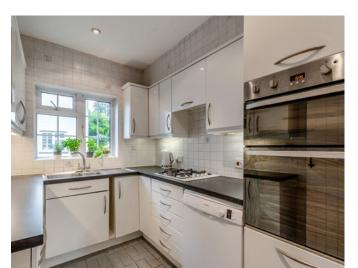

There is a modern, white gloss fitted kitchen with ample base and wall units, integrated appliances and a space for a dishwasher.

The ground floor is complemented by a utility room and a shower room.

To the first floor is the principal bedroom with fitted wardrobes and a modern, luxury en-suite bathroom with spotlights and fitted cabinets, together with the second bedroom that also has a fitted wardrobe.