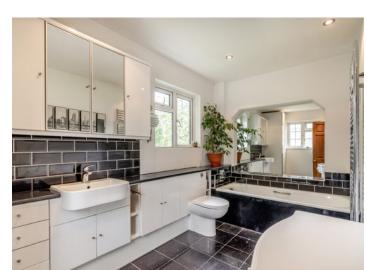

There is a modern, white gloss fitted kitchen with ample base and wall units, integrated appliances and a space for a dishwasher.

The ground floor is complemented by a utility room and a shower room.

To the first floor is the principal bedroom with fitted wardrobes and a modern, luxury en-suite bathroom with spotlights and fitted cabinets, together with the second bedroom that also has a fitted wardrobe.