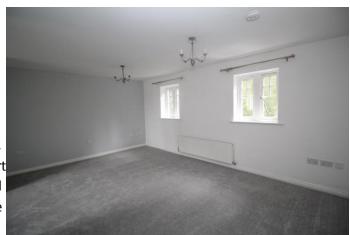

#### DESCRIPTION

Modern and well-presented two bedroom first floor apartment situated on a popular development within the West end of Hexham. The property is newly refurbished to a high standard with new carpets throughout and comprises of open plan kitchen/living area with a range of gloss wall and base units, electric cooker, extractor fan, integrated dishwasher, washing machine and fridge freezer. There are two double bedrooms with built in wardrobes, the master having an ensuite with walk in shower, wash hand basin and a WC. A family bathroom with bath, overhead shower, wash hand basin and WC completes the accommodation.