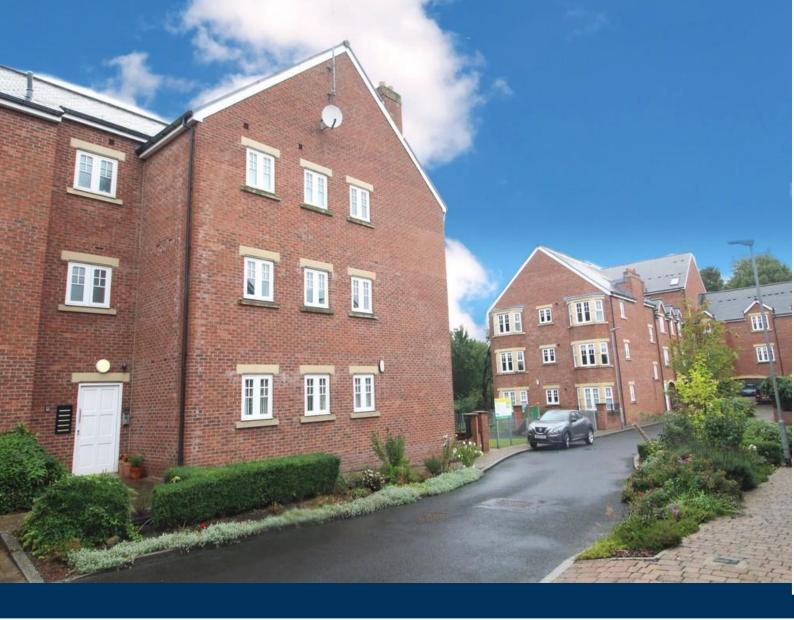

# 17 Bowman Drive

## Hexham, Northumberland, NE46 3BU

£795 pcm

Modern and well presented two bedroom first floor apartment situated on a popular development within the West end of Hexham.

- First floor apartment
- Two bedrooms
- Ensuite
- Newly refurbished throughout

#### DESCRIPTION

Modern and well-presented two bedroom first floor apartment situated on a popular development within the West end of Hexham. The property is newly refurbished to a high standard with new carpets throughout and comprises of open plan kitchen/living area with a range of gloss wall and base units, electric cooker, extractor fan, integrated dishwasher, washing machine and fridge freezer. There are two double bedrooms with built in wardrobes, the master having an ensuite with walk in shower, wash hand basin and a WC. A family bathroom with bath, overhead shower, wash hand basin and WC completes the accommodation.

The apartment benefits from lift access, parking and a communal sitting area.