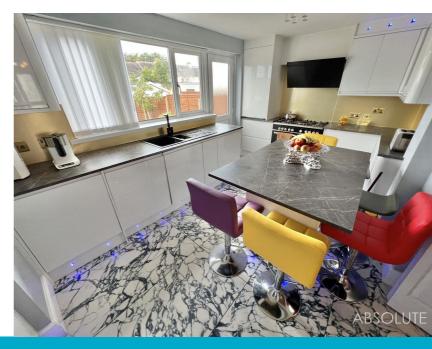

This well presented and extended three bedroom terraced house has accommodation briefly comprising; entrance vestibule, reception hallway, downstairs shower room / WC, a spacious bay windowed sitting room, separate dining area and a quality modern fitted kitchen with integral appliances and a separate study.