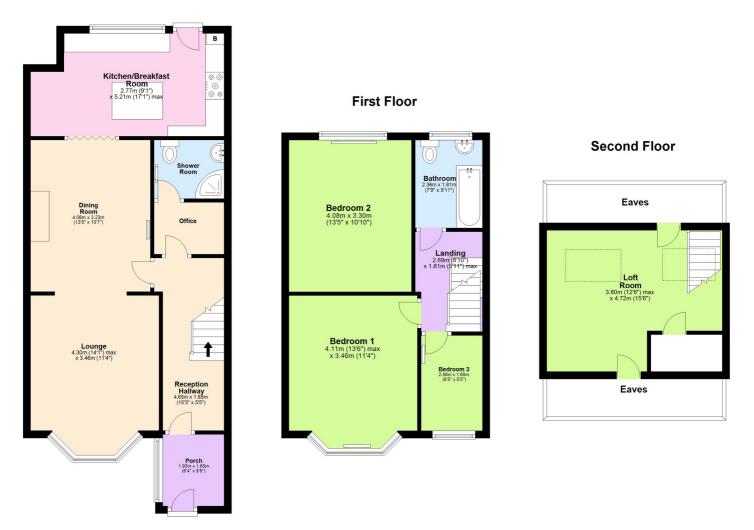

This well presented and extended three bedroom terraced house has accommodation briefly comprising; entrance vestibule, reception hallway, downstairs shower room / WC, a spacious bay windowed sitting room, separate dining area and a quality modern fitted kitchen with integral appliances and a separate study.

On the first floor there are three bedrooms and a family bathroom / WC.

The loft has been converted into a most useful loft room, that has been used as an occasional bedroom 4, there are no building regulations available. Outside, there is a small front garden, a level enclosed rear garden which is laid largely to lawn and a concrete hardstanding for two cars, with the potential to form a double garage, subject to the necessary planning permissions. A Well Presented and Extended Terraced House, Located In A Popular Residential Area, Offered To The Market With Off Road Parking For Two Cars, Front and Rear Gardens, A Superb Fitted Kitchen, A Spacious Bay Windowed Sitting Room and Three Bedrooms...

#### **Ground Floor**

Total area: approx. 118.0 sq. metres (1270.1 sq. feet)