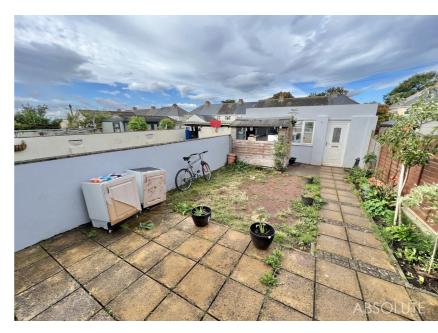

On the first floor there are three bedrooms and a family bathroom / WC.

The loft has been converted into a most useful loft room, that has been used as an occasional bedroom 4, there are no building regulations available. Outside, there is a small front garden, a level enclosed rear garden which is laid largely to lawn and a concrete hardstanding for two cars, with the potential to form a double garage, subject to the necessary planning permissions. A Well Presented and Extended Terraced House, Located In A Popular Residential Area, Offered To The Market With Off Road Parking For Two Cars, Front and Rear Gardens, A Superb Fitted Kitchen, A Spacious Bay Windowed Sitting Room and Three Bedrooms...