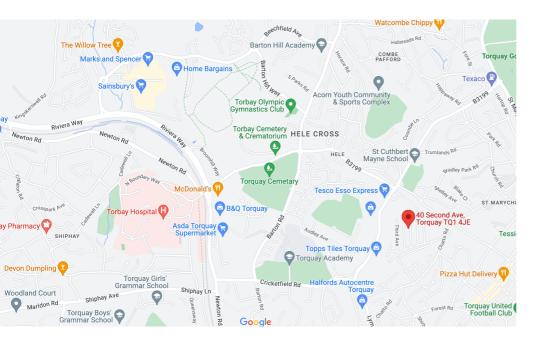

This property occupies a popular residential position, within close proximity to local schools.

There is also easy access to Torbay Hospital, both grammar schools, the ever popular Wren Retail Park and other stores within The Willows.

The lively Torquay town centre, seafront and deep water marina which offer an enviable array of restaurants, cafes, shops, facilities and further amenities are approximately one and a half miles distance.