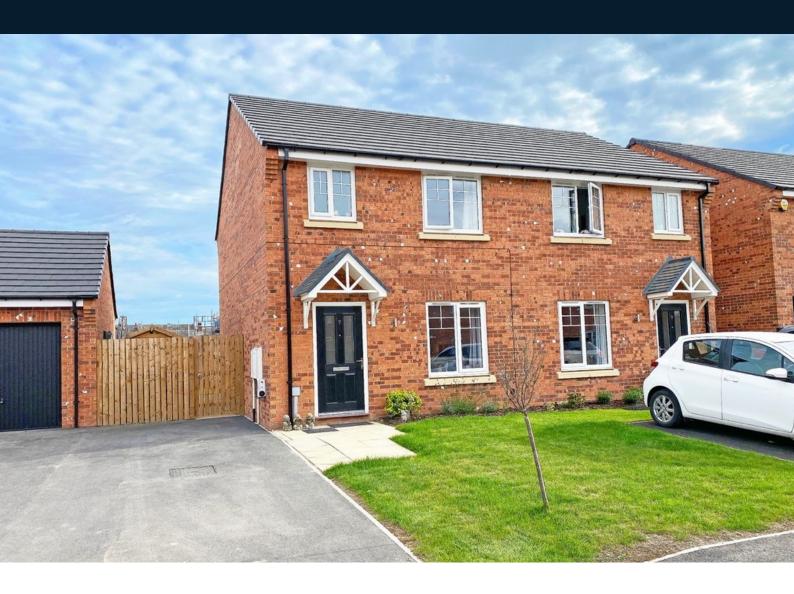

# 7 Pastern Road, Langthorpe, North Yorkshire, YO51 9RL

A superb three-bedroom semi-detached house, enjoying a particularly attractive position at the entrance of this small development within the popular village of Langthorpe, just two minutes' drive from Boroughbridge and associated shops, restaurants and amenities.

The property is also well placed for daily commuting via the A1(M). The immaculately presented house offering well-appointed accommodation with the benefit of gas central heating, uPVC double glazing and remainder of the NHBC Guarantee from 2021.

A particular feature of the property is the good-sized south- facing rear garden. The good-sized plot offers potential for extension to the side and rear, with the opportunity to increase the size and value, subject to the necessary consents.