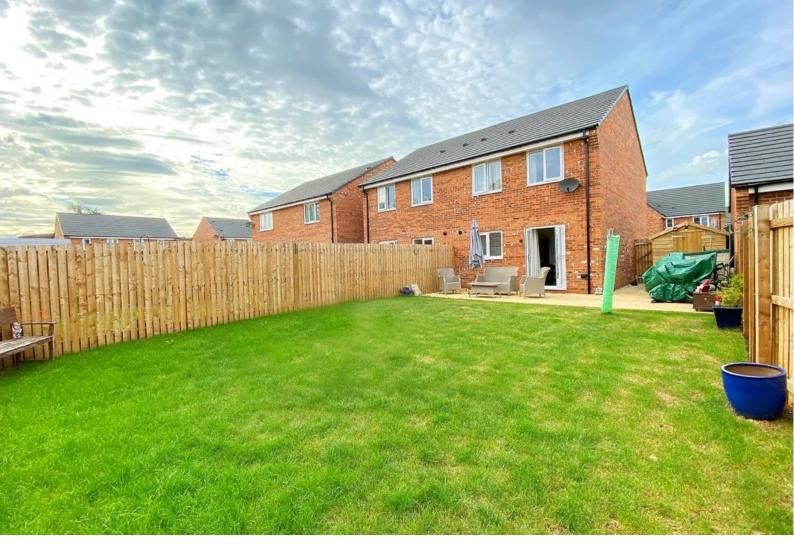

A particular feature of the property is the good-sized south- facing rear garden. The good-sized plot offers potential for extension to the side and rear, with the opportunity to increase the size and value, subject to the necessary consents.

#### OUTSIDE

Driveway providing off-street parking for two cars and electric car charging point. Good-sized south-facing rear garden with paved patio and shaped lawn. Quality fencing, outside electrics and water tap. Lovely Portuguese laurel hedging has been planted in a new raised bed.