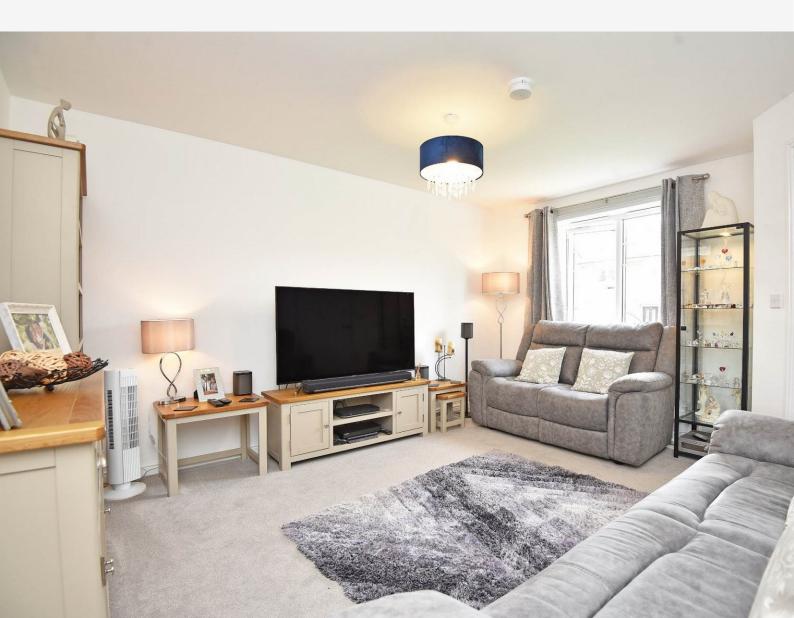

ad, Langthorpe, North Yorkshire, YO51 9RL

A superb three-bedroom semi-detached house, enjoying a particularly attractive position at the entrance of this small development within the popular village of Langthorpe, just two minutes' drive from Boroughbridge and associated shops, restaurants and amenities.

The property is also well placed for daily commuting via the A1(M). The immaculately presented house offering well-appointed accommodation with the benefit of gas central heating, uPVC double glazing and remainder of the NHBC Guarantee from 2021.

A particular feature of the property is the good-sized south- facing rear garden. The good-sized plot offers potential for extension to the side and rear, with the opportunity to increase the size and value, subject to the necessary consents.











#### GROUND FLOOR ENTRANCE HALL

Stairs to first floor.

#### LOUNGE

An attractive room with window to front.

#### CLOAKROOM

Low-flush WC, pedestal washbasin.

#### DINING KITCHEN

A stylish kitchen with range of wall and base units, built-in oven, induction hob, electric downlighting and window to rear. Dining area with double doors to rear garden, large walk-in under-stairs cupboard providing useful storage.

#### **FIRST FLOOR**

#### LANDING

Access to newly boarded loft via a pull-down loft ladder.

#### **BEDROOM 1**

Window to front.

#### **EN-SUITE SHOWER ROOM**

Corner cubicle, pedestal washbasin, low-flush WC and window to front.

#### **BEDROOM 2**

Window to rear.

#### **BEDROOM 3**

Window to rear.

#### BATHROOM

Three-piece suite incorporating bath with newly