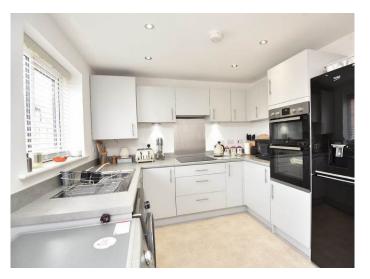

#### DINING KITCHEN

A stylish kitchen with range of wall and base units, built-in oven, induction hob, electric downlighting and window to rear. Dining area with double doors to rear garden, large walk-in under-stairs cupboard providing useful storage.