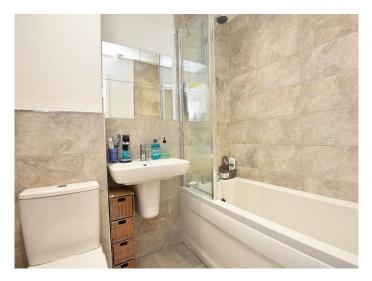

#### BATHROOM

Three-piece suite incorporating bath with newly installed shower over and quality shower screen, washbasin and low-flush WC. Modern tiling.