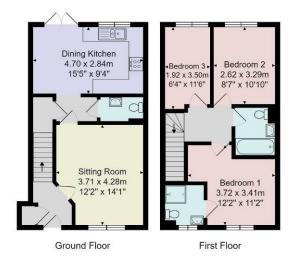

Council Tax Band - C

Total Area: 79.9 m<sup>2</sup> ... 860 ft<sup>2</sup> All measurements are approximate and for display purposes only. No liability is accepted by either the agency or Box Property Solutions Ltd as to the exact measurements of the rooms. Box Property Solutions Ltd retains the copyright on this plan and allows agents to use it with agreed permission.