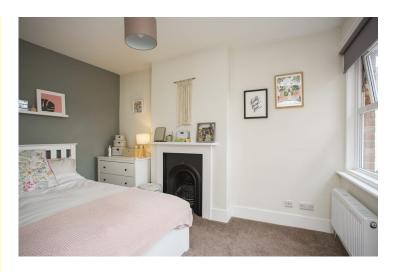

# **BEDROOM:**

Double bedroom with double glazed window to rear, radiator, TV point.