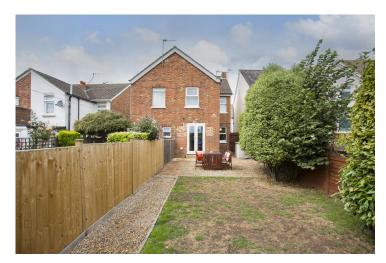

# **OUTSIDE REAR:**

There is side access from the front of the property leading to a generous side return, patio area with shingle path leading to a lawn, small rockery at the bottom of the garden, mature shrubs to one side, shed, outside tap.