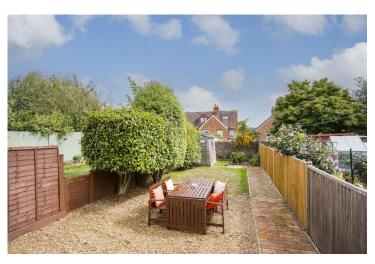

# **OUTSIDE REAR:**

There is side access from the front of the property leading to a generous side return, patio area with shingle path leading to a lawn, small rockery at the bottom of the garden, mature shrubs to one side, shed, outside tap.