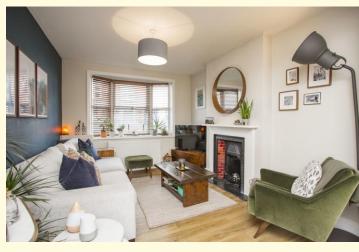

# LOUNGE:

Double glazed bay window to front with tiled ledge (could be a window seat), original fireplace with cast iron grate, tiled inserts and wooden mantle, radiator, TV and telephone point.