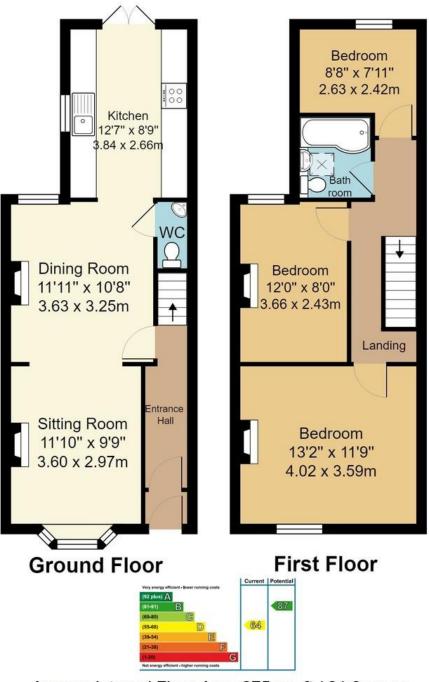

#### VIEWING:

By appointment with Wood & Pilcher 01892 511311.

Approx. Internal Floor Area 875 sq. ft / 81.3 sq. m

Whilst every attempt has been made to ensure the accuracy of the floor plan contained here, measurements of doors, windows, rooms and any other items are approximate and no responsibility is taken for any error, omission, or mis-statement. This plan is for illustrative purposes only and should be used as such by any prospective purchaser or tenant. The services, systems and appliances shown have not been tested and no guarantee as to their operability or efficiency can be given.