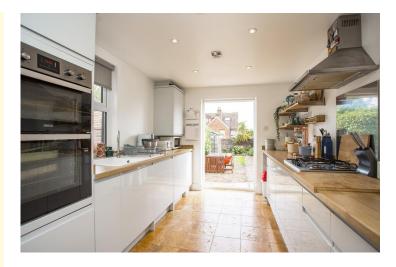

#### **KITCHEN:**

Double glazed window to side, double glazed doors opening to garden, fitted with a range of handle-less base units with a wood effect worksurface and riser above, integrated fridge/ freezer, dishwasher, washing machine, gas hob with stainless steel extractor hood and stainlesssteel splashback, double oven & grill fitted at eye-level, large sink unit with mixer tap and drainer, tiled floor with vented air heating.