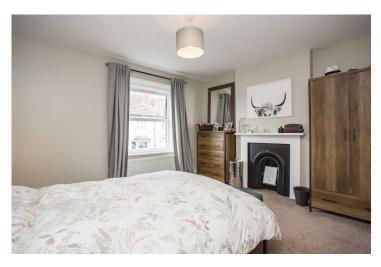

#### **BEDROOM:**

Large double bedroom with double glazed window to front, fireplace with cast iron grate and wooden mantle, TV point.