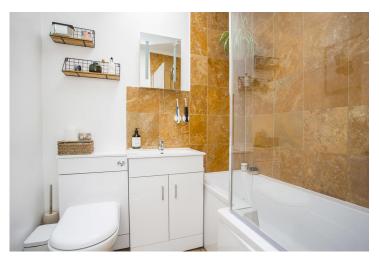

# **BATHROOM:**

Window, shower bath with mixer tap and shower attachment, tiled walls and extractor, hand wash basin set into vanity unit with cupboard below, W.C with concealed cistem, mirror, ceiling spotlights, heated towel rail, wood effect floor.