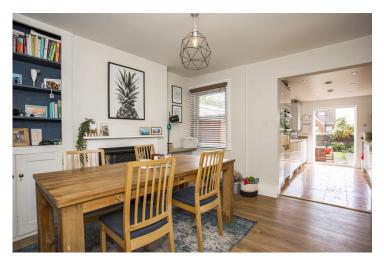

# **DINING ROOM:**

Double glazed window to rear, feature fireplace with cast iron grate, tiled inserts and wooden mantle with cupboard and shelving to side of chimney, wood effect floor.