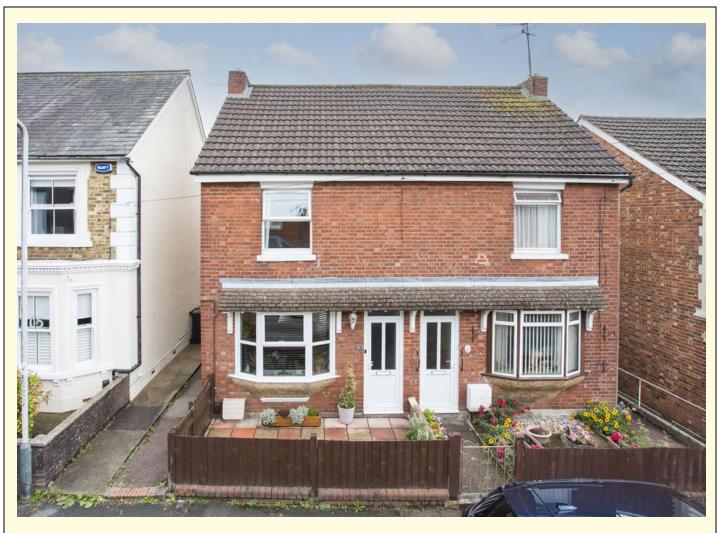

#### 15 Colebrook Road, Tunbridge Wells, TN4 9BS

Blending beautiful period features such as fireplaces in both principal reception rooms with modern fixtures and fittings this property is a perfect example of a modern Victorian home. Open plan living downstairs affords a light and bright space whereby the lounge, dining room and kitchen are open to each other allowing you to move freely around the ground floor. There is also a cloakroom to the ground floor. The kitchen is fitted with handle-less units and a wood effect worksurface yet with fully integrated appliances including a dishwasher, washing machine, fridge freezer, hob and double oven. Double doors lead out onto the good size landscaped garden. Upstairs there are two double bedrooms, both with feature fireplaces and a single room as well as a family bathroom. There is potential for a loft conversion (SSTC). Situated within walking distance of the main line station we would highly recommend an internal viewing to fully appreciate this stunning home.

The property is approached via a patio front garden with gated access.