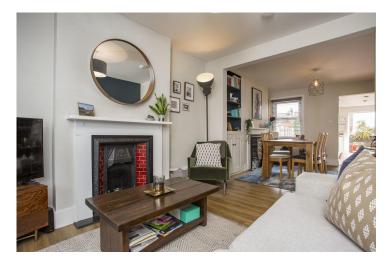

# LOUNGE:

Double glazed bay window to front with tiled ledge (could be a window seat), original fireplace with cast iron grate, tiled inserts and wooden mantle, radiator, TV and telephone point.

# **DINING ROOM:**

Double glazed window to rear, feature fireplace with cast iron grate, tiled inserts and wooden mantle with cupboard and shelving to side of chimney, wood effect floor.