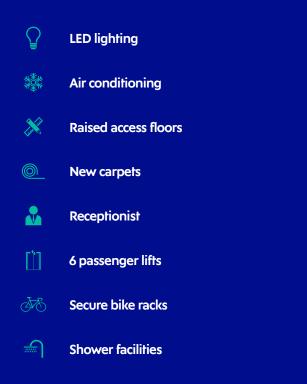

The property also benefits from extensive secure car parking, manned reception, CCTV system, shower facilities and garden area.

## accomodation

The offices have been refurbished to provide open-plan offices with comfort cooling and raised floors.