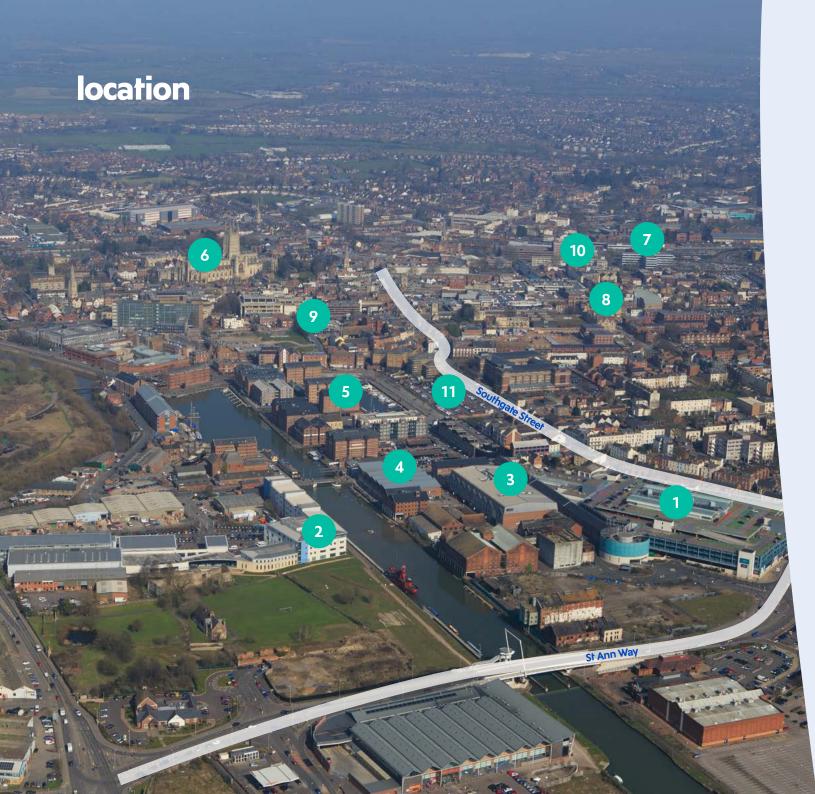

## location

Southgate House is located in Gloucester City Centre on Southgate Street, one of four main "gate" streets making up the heart of the city.

The property stands at the newly improved junction between the city centre and Historic Docks.

Southgate House is within a short walk of Gloucester railway station which offers direct services between Gloucester and London Paddington.

There is a host of amenities within easy walking distance of the property at The Gloucester Quays Outlet centre, including: Leisure including Cineworld and The Gym. Restaurants including Nandos, TGI Fridays, Bills, Pizza Express, Eds Easy Diner, Coal Grill and Bar and many more. Retail offer including Next Clearance, All Saints, M&S Outlet, Calvin Klein Jeans, Jaeger, Nike Factory Store and lots more.

### 1. Gloucester Quays Retail Outlet

- 2. Gloucester College
- 3. Cineworld Cinema
- 4. Gloucester Docks: TGI Fridays, Pizza Express, Nando's, Chimi Changa, Zizzi, Coal Grill
- 5. Gloucester Quays
- 6. Gloucester Cathedral
- 7. Gloucester Train Station
- 8. Gloucester Museum
- 9. NCP Car Park Ladybellegate
- **10.** NCP Car Park Bruton Way
- **11.** Gloucester Docks Car Park