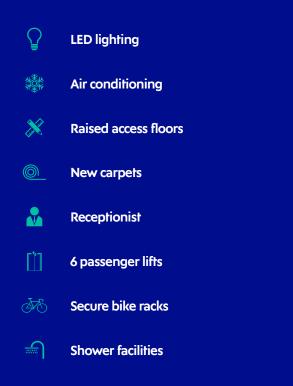

The property also benefits from extensive secure car parking, manned reception, CCTV system, shower facilities and garden area.

## accomodation

The offices have been refurbished to provide open-plan offices with comfort cooling and raised floors.