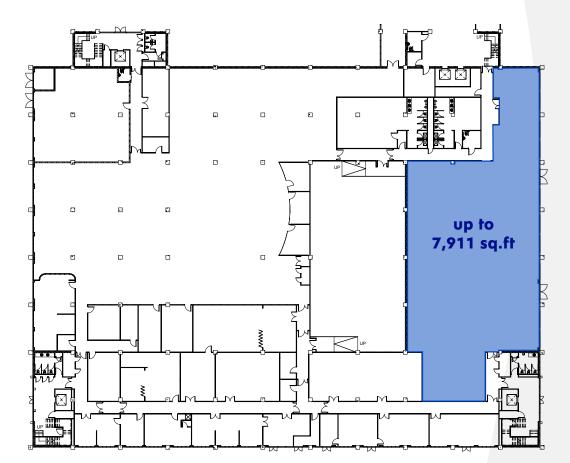

office suites from 7,911 - 20,398 sq.ft

## accomodation

The offices have been refurbished to provide open-plan offices with comfort cooling and raised floors.