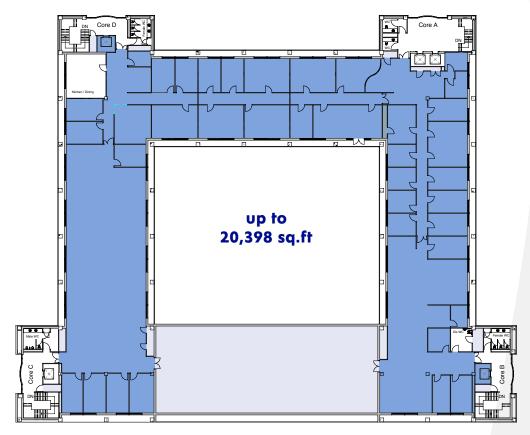

## accomodation

The offices have been refurbished to provide open-plan offices with comfort cooling and raised floors.

## accomodation

The offices have been refurbished to provide open-plan offices with comfort cooling and raised floors.

southgate house