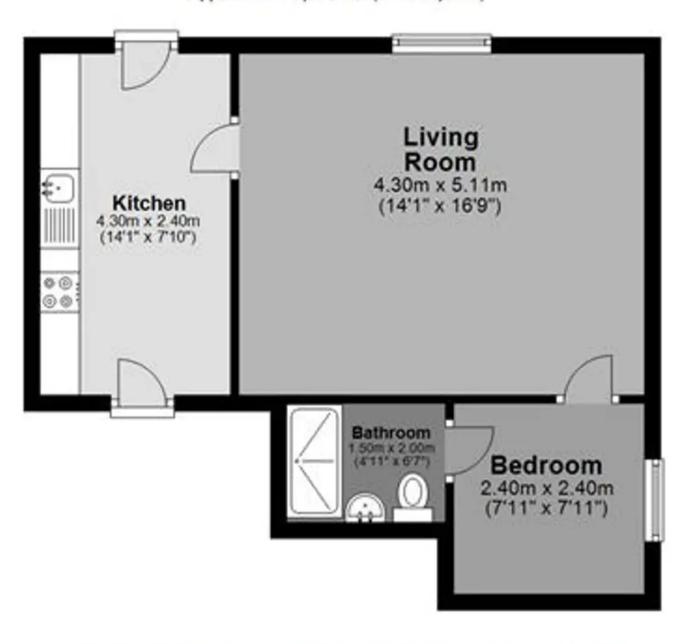

# **Ground Floor**

Approx. 42.0 sq. metres (452.6 sq. feet)

Total area: approx. 42.0 sq. metres (452.6 sq. feet)