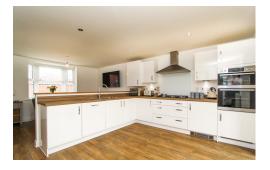

#### **BREAKFAST KITCHEN**

14' 1" x 13' 5" (4.31m x 4.10m)

Fitted with an excellent range of matching base units and drawers with roll top working surfaces over and matching up-stands, inset single drainer stainless steel sink unit with hot and cold mixer tap, built-in 'AEG' stainless steel oven with matching five ring gas hob, glass splashback and extractor hood over, integrated dishwasher, integrated full height fridge/freezer, matching full height larder style cupboard, additional range of matching wall mounted cupboards also housing the 'Ideal Logic' central heating boiler, UPVC double glazed French doors leading out onto the garden patio, ceiling downlighters, 'Amtico' flooring, radiator, door to utility room.