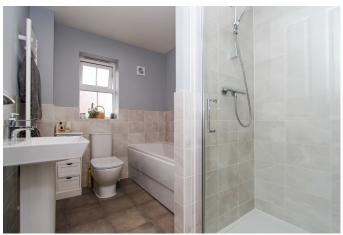

#### FAMILY BATHROOM

8' 8" x 6' 6" (2.65m x 2.0m)

This attractive bathroom comprises of a suite of fully tiled and enclosed shower cubicle with chrome coloured shower fitment, panelled bath, close coupled WC and pedestal hand wash basin, with the suite complemented by wall tiling, ceiling light point, extractor fan, heated towel rail, obscure UPVC double glazed window.

#### **EN-SUITE**

5' 7" x 6' 8" (1.71m x 2.04m)

Fitted with a suite comprising of fully tiled shower cubicle with chrome coloured shower fitment, close coupled WC and pedestal wash hand basin with tiling surrounds, ceiling downlighters, electric shaver point, fitted towel rail, obscure UPVC double glazed window.