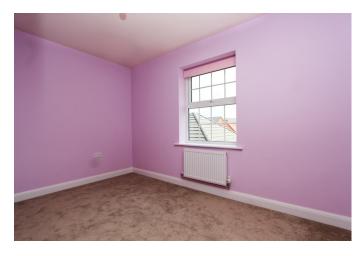

#### **BEDROOM TWO**

14' 6" x 9' 3" (4.43m x 2.83m)

This double bedroom has UPVC double glazed windows to the front and side, ceiling light point, radiator, built-in cupboard.

#### BEDROOM THREE

11' 7" x 10' 9" (3.54m x 3.28m)

Having a UPVC double glazed window to the front, ceiling light point, radiator.

#### BEDROOM FOUR

13' 5" x 8' 10" (4.10m x 2.71m)

Bedroom four enjoys an outlook over the rear garden via the UPVC double glazed window and has a ceiling light point, radiator.