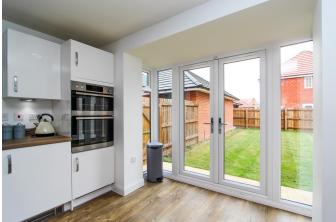

#### **BREAKFAST KITCHEN**

14' 1" x 13' 5" (4.31m x 4.10m)

Fitted with an excellent range of matching base units and drawers with roll top working surfaces over and matching up-stands, inset single drainer stainless steel sink unit with hot and cold mixer tap, built-in 'AEG' stainless steel oven with matching five ring gas hob, glass splashback and extractor hood over, integrated dishwasher, integrated full height fridge/freezer, matching full height larder style cupboard, additional range of matching wall mounted cupboards also housing the 'Ideal Logic' central heating boiler, UPVC double glazed French doors leading out onto the garden patio, ceiling downlighters, 'Amtico' flooring, radiator, door to utility room.