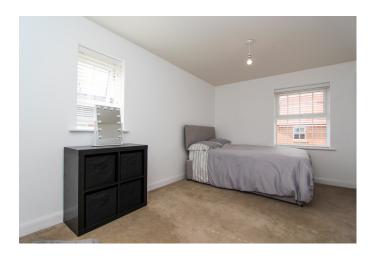

#### **BEDROOM TWO**

14' 6" x 9' 3" (4.43m x 2.83m)

This double bedroom has UPVC double glazed windows to the front and side, ceiling light point, radiator, built-in cupboard.

#### BEDROOM THREE

11' 7" x 10' 9" (3.54m x 3.28m)

Having a UPVC double glazed window to the front, ceiling light point, radiator.

#### BEDROOM FOUR

13' 5" x 8' 10" (4.10m x 2.71m)

Bedroom four enjoys an outlook over the rear garden via the UPVC double glazed window and has a ceiling light point, radiator.