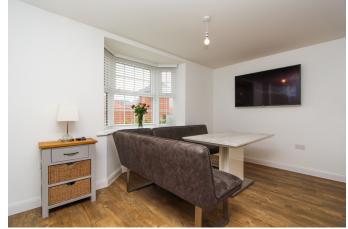

#### **DINING AREA**

13' 4" x 9' 6" (4.08m x 2.91m)

Having a UPVC double glazed bay window to the front, ceiling light point, radiator, 'Karndean' flooring.