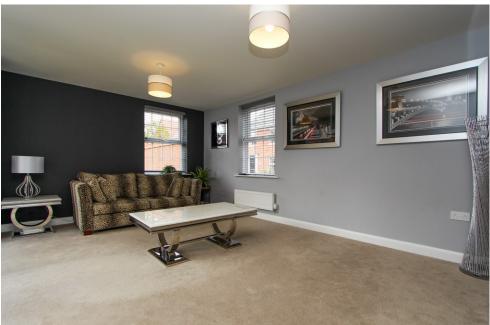

## LOUNGE

18' 5" x 12' 1" (5.62m x 3.69m)

This spacious lounge has UPVC double glazed French doors leading out onto the garden patio, double glazed windows to the rear and side, two ceiling light points, two radiators.