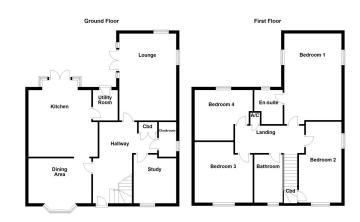

#### **HALLWAY**

This impressive hallway offers an excellent first impression with a staircase leading off to the first floor landing, ceiling light point, built-in double cupboard, radiator, 'Karndean' flooring, doors to:

## LOUNGE

18' 5" x 12' 1" (5.62m x 3.69m)

This spacious lounge has UPVC double glazed French doors leading out onto the garden patio, double glazed windows to the rear and side, two ceiling light points, two radiators.

#### **STUDY**

9' 3" x 9' 0" (2.83m x 2.76m)

This home study offers flexible accommodation and could easily be used as a childrens playroom or snug and has a UPVC double glazed window to the front, ceiling light point, radiator.

#### **BREAKFAST KITCHEN**

14' 1" x 13' 5" (4.31m x 4.10m)

Fitted with an excellent range of matching base units and drawers with roll top working surfaces over and matching up-stands, inset single drainer stainless steel sink unit with hot and cold mixer tap, built-in 'AEG' stainless steel oven with matching five ring gas hob, glass splashback and extractor hood over, integrated dishwasher, integrated full height fridge/freezer, matching full height larder style cupboard, additional range of matching wall mounted cupboards also housing the 'Ideal Logic' central heating boiler, UPVC double glazed French doors leading out onto the garden patio, ceiling downlighters, 'Amtico' flooring, radiator, door to utility room.

#### **DINING AREA**

13' 4" x 9' 6" (4.08m x 2.91m)

Having a UPVC double glazed bay window to the front, ceiling light point, radiator, 'Karndean' flooring.

#### UTILITY ROOM

6' 5" x 5' 3" (1.97m x 1.61m)

Having a range of matching base units with roll top working surface over and matching up-stands, recess and plumbing for automatic washing machine, further range of matching wall mounted cupboards, ceiling light point, extractor fan, radiator, 'Karndean' flooring, obscure UPVC double glazed window to the rear.

#### **GUEST CLOAKROOM**

Comprising of a white suite of close coupled WC and pedestal wash hand basin, complemented with wall tiling and 'Karndean' flooring, two ceiling downlighters, radiator, obscure UPVC double glazed window to the side.

#### FIRST FLOOR LANDING

With access to loft, ceiling light point, radiator, built-in airing cupboard, doors to:

## BEDROOM ONE

17' 4" x 12' 1" (5.30m x 3.70m)

This fantastic double bedroom has an excellent range of fitted wardrobes, two UPVC double glazed windows, ceiling light point, radiator, door to:

#### **EN-SUITE**

5' 7" x 6' 8" (1.71m x 2.04m)

Fitted with a suite comprising of fully tiled shower cubicle with chrome coloured shower fitment, close coupled WC and pedestal wash hand basin with tiling surrounds, ceiling downlighters, electric shaver point, fitted towel rail, obscure UPVC double glazed window.

#### **BEDROOM TWO**

14' 6" x 9' 3" (4.43m x 2.83m)

This double bedroom has UPVC double glazed windows to the front and side, ceiling light point, radiator, built-in cupboard.

#### BEDROOM THREE

11' 7" x 10' 9" (3.54m x 3.28m)

Having a UPVC double glazed window to the front, ceiling light point, radiator.

#### BEDROOM FOUR

13' 5" x 8' 10" (4.10m x 2.71m)

Bedroom four enjoys an outlook over the rear garden via the UPVC double glazed window and has a ceiling light point, radiator.

#### FAMILY BATHROOM

8' 8" x 6' 6" (2.65m x 2.0m)

This attractive bathroom comprises of a suite of fully tiled and enclosed shower cubicle with chrome coloured shower fitment, panelled bath, close coupled WC and pedestal hand wash basin, with the suite complemented by wall tiling, ceiling light point, extractor fan, heated towel rail, obscure UPVC double glazed window.