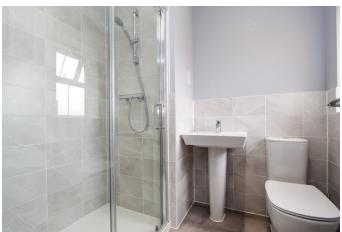

#### **EN-SUITE**

5' 7" x 6' 8" (1.71m x 2.04m)

Fitted with a suite comprising of fully tiled shower cubicle with chrome coloured shower fitment, close coupled WC and pedestal wash hand basin with tiling surrounds, ceiling downlighters, electric shaver point, fitted towel rail, obscure UPVC double glazed window.

#### FAMILY BATHROOM

8' 8" x 6' 6" (2.65m x 2.0m)

This attractive bathroom comprises of a suite of fully tiled and enclosed shower cubicle with chrome coloured shower fitment, panelled bath, close coupled WC and pedestal hand wash basin, with the suite complemented by wall tiling, ceiling light point, extractor fan, heated towel rail, obscure UPVC double glazed window.