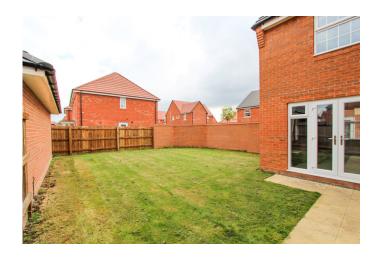

#### REAR GARDEN

This most pleasant rear garden has a side entrance gate, paved seating area, neat lawn with the garden being bound by both timber fencing and brick built wall.