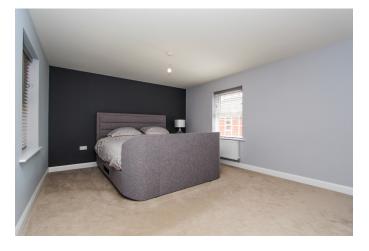

## BEDROOM ONE

17' 4" x 12' 1" (5.30m x 3.70m)

This fantastic double bedroom has an excellent range of fitted wardrobes, two UPVC double glazed windows, ceiling light point, radiator, door to: