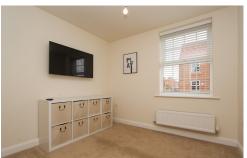

#### **STUDY**

9' 3" x 9' 0" (2.83m x 2.76m)

This home study offers flexible accommodation and could easily be used as a childrens playroom or snug and has a UPVC double glazed window to the front, ceiling light point, radiator.

#### **BEDROOM TWO**

14' 6" x 9' 3" (4.43m x 2.83m)

This double bedroom has UPVC double glazed windows to the front and side, ceiling light point, radiator, built-in cupboard.

#### BEDROOM THREE

11' 7" x 10' 9" (3.54m x 3.28m)

Having a UPVC double glazed window to the front, ceiling light point, radiator.

#### BEDROOM FOUR

13' 5" x 8' 10" (4.10m x 2.71m)

Bedroom four enjoys an outlook over the rear garden via the UPVC double glazed window and has a ceiling light point, radiator.