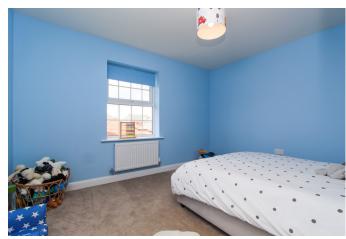

#### **BEDROOM TWO**

14' 6" x 9' 3" (4.43m x 2.83m)

This double bedroom has UPVC double glazed windows to the front and side, ceiling light point, radiator, built-in cupboard.

#### BEDROOM THREE

11' 7" x 10' 9" (3.54m x 3.28m)

Having a UPVC double glazed window to the front, ceiling light point, radiator.

#### BEDROOM FOUR

13' 5" x 8' 10" (4.10m x 2.71m)

Bedroom four enjoys an outlook over the rear garden via the UPVC double glazed window and has a ceiling light point, radiator.