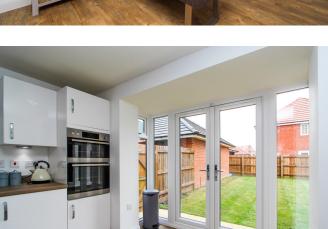

#### **BREAKFAST KITCHEN**

14' 1" x 13' 5" (4.31m x 4.10m)

Fitted with an excellent range of matching base units and drawers with roll top working surfaces over and matching up-stands, inset single drainer stainless steel sink unit with hot and cold mixer tap, built-in 'AEG' stainless steel oven with matching five ring gas hob, glass splashback and extractor hood over, integrated dishwasher, integrated full height fridge/freezer, matching full height larder style cupboard, additional range of matching wall mounted cupboards also housing the 'Ideal Logic' central heating boiler, UPVC double glazed French doors leading out onto the garden patio, ceiling downlighters, 'Amtico' flooring, radiator, door to utility room.

#### REAR GARDEN

This most pleasant rear garden has a side entrance gate, paved seating area, neat lawn with the garden being bound by both timber fencing and brick built wall.