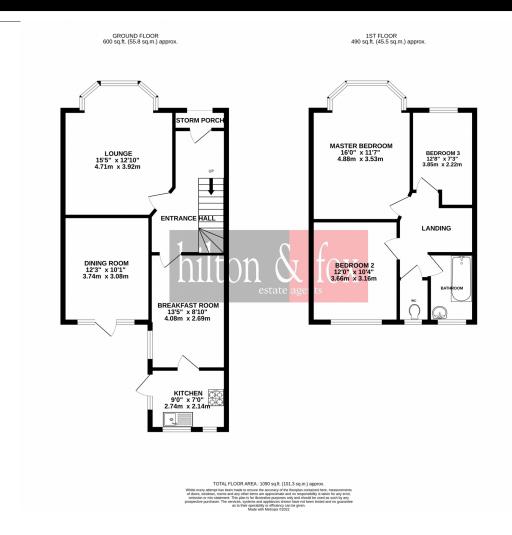

Located just a stone's throw from Wembley Triangle is this Three Bedroom, Three Reception family home. The property is offered with no further chain and in need of full refurbishment throughout. Internally to the ground floor you will find a lounge, dining room, breakfast room and family kitchen. To the first floor there are all three bedrooms, the family bathroom and separate WC. Externally the property is set on an elevated position enjoying views of Wembley Stadium to the front, whilst to the rear a low maintenance garden with gate providing parking off a service road, All in all, this is an ideal project not to be missed.