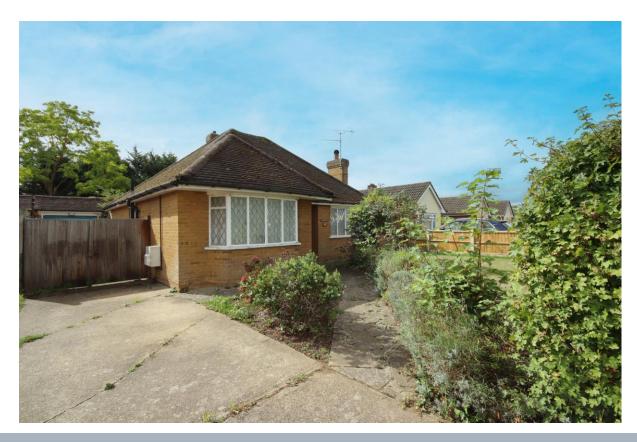

## 19 MOOR LANE, MAIDENHEAD, BERKSHIRE SL6 7JX

An opportunity to acquire this delightful two-bedroom detached bungalow which offers great potential for extension/refurbishment subject to the necessary planning/building consents being obtained. The property features two double bedrooms, a double aspect living/dining room and a kitchen with direct access onto the private south facing rear garden. The property is conveniently located for local shops, acres of National Trust Lands at North Town Moor and within approx. 1.1 miles of the mainline railway station (Paddington/Elizabeth Line).

\*ENTRANCE HALL \*LIVING/DINING ROOM \*KITCHEN \*TWO DOUBLE BEDROOMS \*BATHROOM \*ENCLOSED SOUTH FACING REAR GARDEN \*DRIVEWAY PARKING \*TANDEM LENGTH GARAGE \*SCOPE FOR EXTENSION/REFURBISHMENT (SUBJECT TO THE NECESSARY PLANNING/BUILDING CONSENTS BEING OBTAINED) \*EPC RATING D