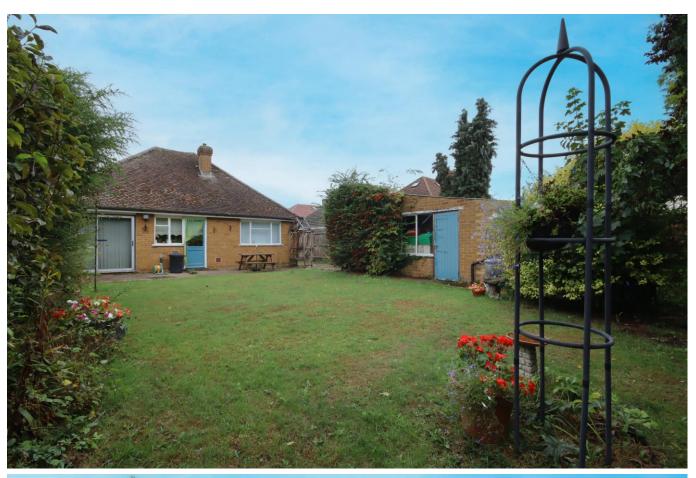

## 19 MOOR LANE, MAIDENHEAD, BERKSHIRE SL6 7JX

An opportunity to acquire this delightful two-bedroom detached bungalow which offers great potential for extension/refurbishment subject to the necessary planning/building consents being obtained. The property features two double bedrooms, a double aspect living/dining room and a kitchen with direct access onto the private south facing rear garden. The property is conveniently located for local shops, acres of National Trust Lands at North Town Moor and within approx. 1.1 miles of the mainline railway station (Paddington/Elizabeth Line).

\*ENTRANCE HALL \*LIVING/DINING ROOM \*KITCHEN \*TWO DOUBLE BEDROOMS \*BATHROOM \*ENCLOSED SOUTH FACING REAR GARDEN \*DRIVEWAY PARKING \*TANDEM LENGTH GARAGE \*SCOPE FOR EXTENSION/REFURBISHMENT (SUBJECT TO THE NECESSARY PLANNING/BUILDING CONSENTS BEING OBTAINED) \*EPC RATING D