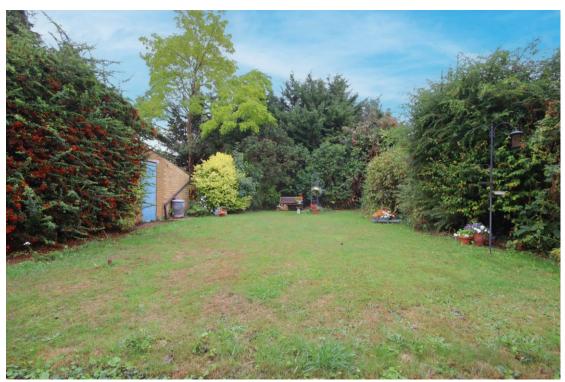

## 19 MOOR LANE, MAIDENHEAD, BERKSHIRE SL6 7JX

An opportunity to acquire this delightful two-bedroom detached bungalow which offers great potential for extension/refurbishment subject to the necessary planning/building consents being obtained. The property features two double bedrooms, a double aspect living/dining room and a kitchen with direct access onto the private south facing rear garden. The property is conveniently located for local shops, acres of National Trust Lands at North Town Moor and within approx. 1.1 miles of the mainline railway station (Paddington/Elizabeth Line).

\*ENTRANCE HALL \*LIVING/DINING ROOM \*KITCHEN \*TWO DOUBLE BEDROOMS \*BATHROOM \*ENCLOSED SOUTH FACING REAR GARDEN \*DRIVEWAY PARKING \*TANDEM LENGTH GARAGE \*SCOPE FOR EXTENSION/REFURBISHMENT (SUBJECT TO THE NECESSARY PLANNING/BUILDING CONSENTS BEING OBTAINED) \*EPC RATING D