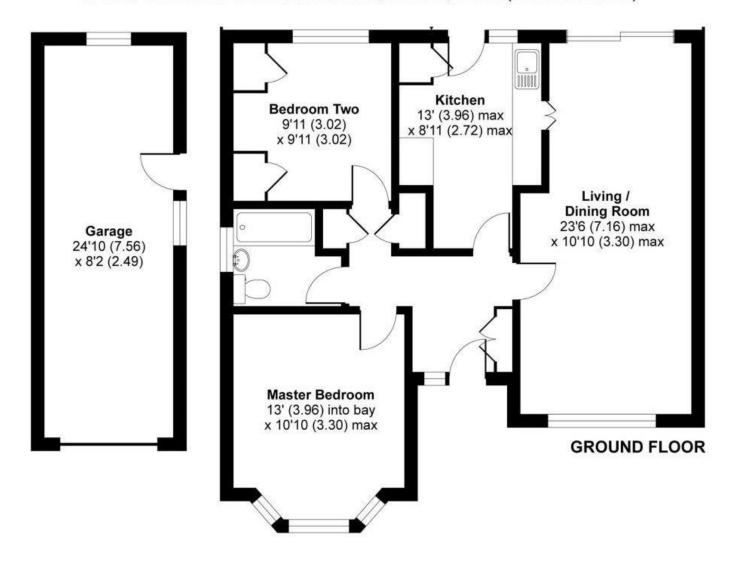

LENGTH GARAGE \*SCOPE FOR EXTENSION/REFURBISHMENT (SUBJECT TO THE NECESSARY PLANNING/BUILDING CONSENTS BEING OBTAINED) \*EPC RATING D

















**DIRECTIONS for SAT NAV: SL6 7JX** 

Council Tax Band E currently £1800 per annum









For clarification we wish to inform prospective purchasers that we have prepared these sales particulars as a general guide. We have not carried out a detailed survey nor tested the services, appliances and specific fittings. Room sizes should not be relied upon for carpets, furnishings and appliances. Whilst these particulars are believed to be correct their accuracy is not guaranteed and are given without responsibility. They do not form part of any contract.

MW3859

## APPROX. GROSS INTERNAL FLOOR AREA 929 SQ FT 86.3 SQ METRES (INCLUDES GARAGE)