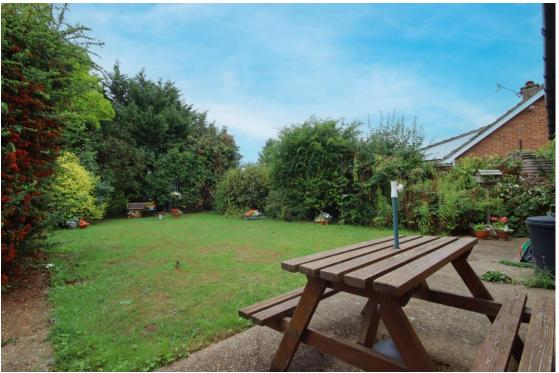

## 19 MOOR LANE, MAIDENHEAD, BERKSHIRE SL6 7JX

An opportunity to acquire this delightful two-bedroom detached bungalow which offers great potential for extension/refurbishment subject to the necessary planning/building consents being obtained. The property features two double bedrooms, a double aspect living/dining room and a kitchen with direct access onto the private south facing rear garden. The property is conveniently located for local shops, acres of National Trust Lands at North Town Moor and within approx. 1.1 miles of the mainline railway station (Paddington/Elizabeth Line).

\*ENTRANCE HALL \*LIVING/DINING ROOM \*KITCHEN \*TWO DOUBLE BEDROOMS \*BATHROOM \*ENCLOSED SOUTH FACING REAR GARDEN \*DRIVEWAY PARKING \*TANDEM LENGTH GARAGE \*SCOPE FOR EXTENSION/REFURBISHMENT (SUBJECT TO THE NECESSARY PLANNING/BUILDING CONSENTS BEING OBTAINED) \*EPC RATING D