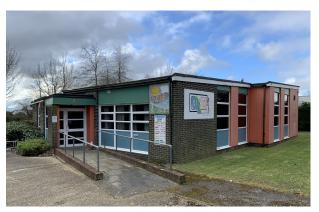

#### Description

The subject site is a level and rectangular shaped site next door to the New Forest Academy School, which benefits from having a building on the site. The building was constructed in 1966 of traditional brick construction. The building provides a main hall with three further rooms, WCs and storage.