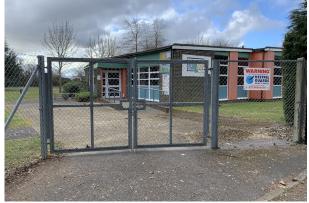

#### Description

The subject site is a level and rectangular shaped site next door to the New Forest Academy School, which benefits from having a building on the site. The building was constructed in 1966 of traditional brick construction. The building provides a main hall with three further rooms, WCs and storage.