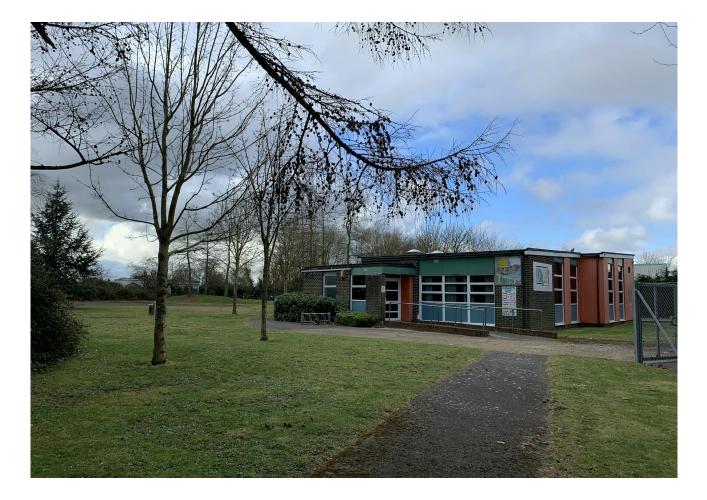

#### Description

The subject site is a level and rectangular shaped site next door to the New Forest Academy School, which benefits from having a building on the site. The building was constructed in 1966 of traditional brick construction. The building provides a main hall with three further rooms, WCs and storage.

#### Location

The subject site is situated between Southbourne Avenue to the south and Larch Avenue to the north off Long Lane (A326) and just south of the New Forest Academy School. Long Lane leads northbound out of Holbury towards Marchwood, Totton and ultimately the M27 via the M271 to the north linking with the motorway networks around the South Coast.