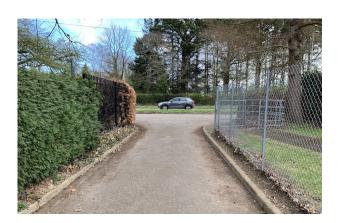

#### Location

The subject site is situated between Southbourne Avenue to the south and Larch Avenue to the north off Long Lane (A326) and just south of the New Forest Academy School. Long Lane leads northbound out of Holbury towards Marchwood, Totton and ultimately the M27 via the M271 to the north linking with the motorway networks around the South Coast.