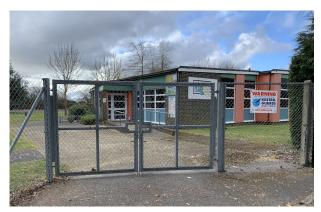

#### Description

The subject site is a level and rectangular shaped site next door to the New Forest Academy School, which benefits from having a building on the site. The building was constructed in 1966 of traditional brick construction. The building provides a main hall with three further rooms, WCs and storage.