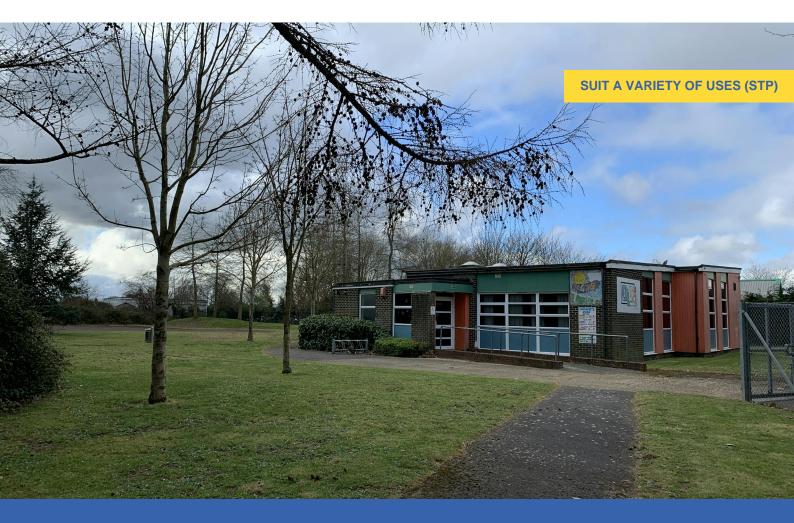

#### Description

The subject site is a level and rectangular shaped site next door to the New Forest Academy School, which benefits from having a building on the site. The building was constructed in 1966 of traditional brick construction. The building provides a main hall with three further rooms, WCs and storage.

#### Location

The subject site is situated between Southbourne Avenue to the south and Larch Avenue to the north off Long Lane (A326) and just south of the New Forest Academy School. Long Lane leads northbound out of Holbury towards Marchwood, Totton and ultimately the M27 via the M271 to the north linking with the motorway networks around the South Coast.