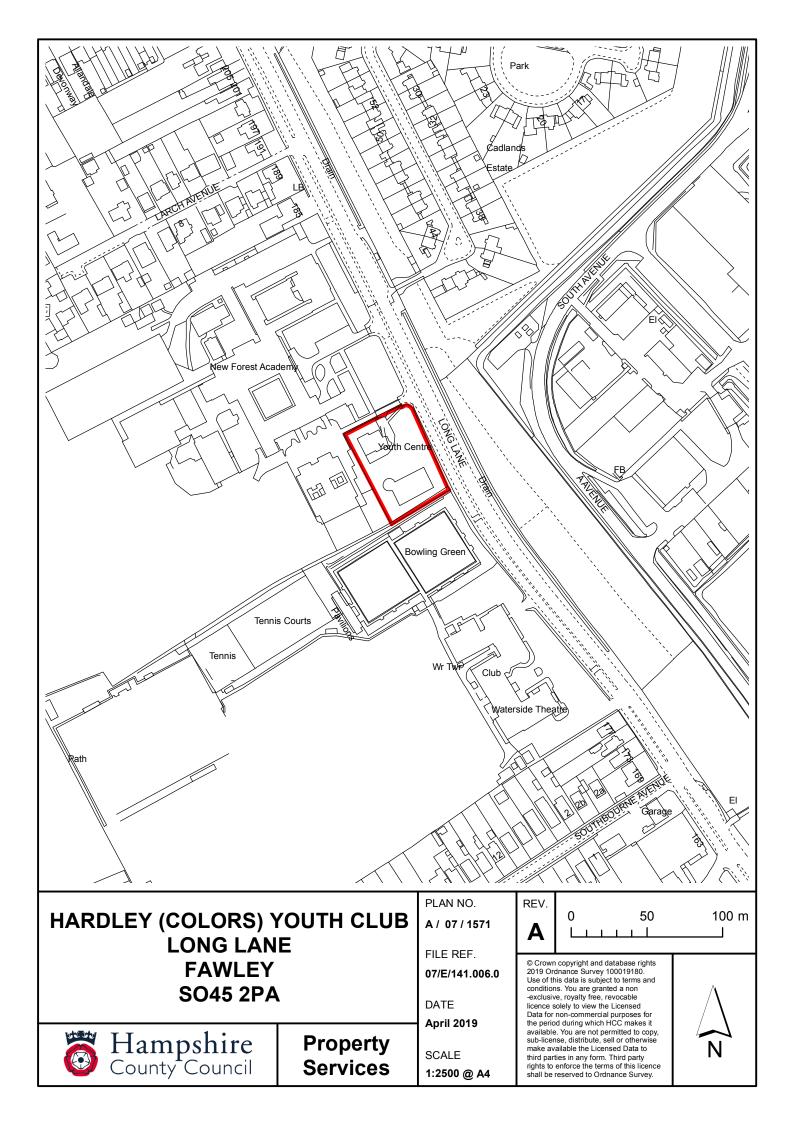

#### Location

The subject site is situated between Southbourne Avenue to the south and Larch Avenue to the north off Long Lane (A326) and just south of the New Forest Academy School. Long Lane leads northbound out of Holbury towards Marchwood, Totton and ultimately the M27 via the M271 to the north linking with the motorway networks around the South Coast.