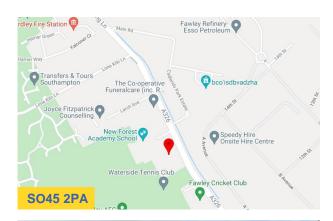

#### Location

The subject site is situated between Southbourne Avenue to the south and Larch Avenue to the north off Long Lane (A326) and just south of the New Forest Academy School. Long Lane leads northbound out of Holbury towards Marchwood, Totton and ultimately the M27 via the M271 to the north linking with the motorway networks around the South Coast.