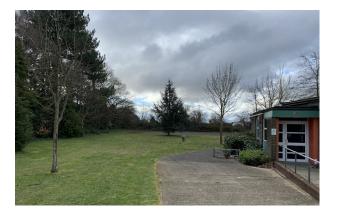

#### Description

The subject site is a level and rectangular shaped site next door to the New Forest Academy School, which benefits from having a building on the site. The building was constructed in 1966 of traditional brick construction. The building provides a main hall with three further rooms, WCs and storage.

#### Location

The subject site is situated between Southbourne Avenue to the south and Larch Avenue to the north off Long Lane (A326) and just south of the New Forest Academy School. Long Lane leads northbound out of Holbury towards Marchwood, Totton and ultimately the M27 via the M271 to the north linking with the motorway networks around the South Coast.