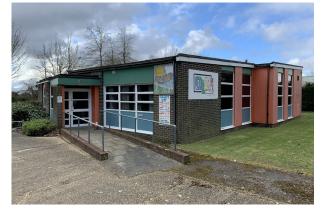

#### Description

The subject site is a level and rectangular shaped site next door to the New Forest Academy School, which benefits from having a building on the site. The building was constructed in 1966 of traditional brick construction. The building provides a main hall with three further rooms, WCs and storage.