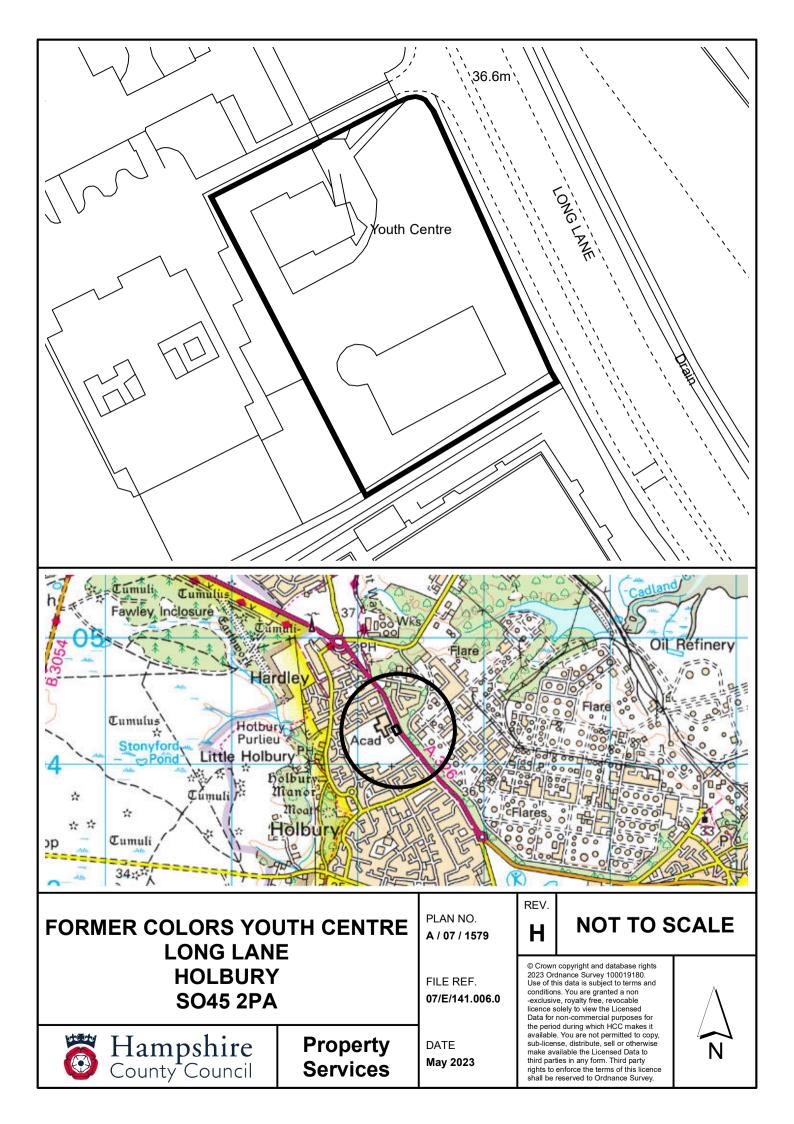

#### Description

The subject site is a level and rectangular shaped site next door to the New Forest Academy School, which benefits from having a building on the site. The building was constructed in 1966 of traditional brick construction. The building provides a main hall with three further rooms, WCs and storage.

#### Location

The subject site is situated between Southbourne Avenue to the south and Larch Avenue to the north off Long Lane (A326) and just south of the New Forest Academy School. Long Lane leads northbound out of Holbury towards Marchwood, Totton and ultimately the M27 via the M271 to the north linking with the motorway networks around the South Coast.