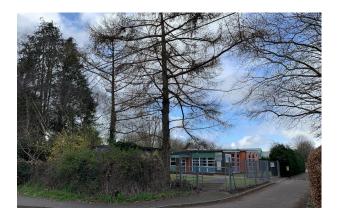

#### Description

The subject site is a level and rectangular shaped site next door to the New Forest Academy School, which benefits from having a building on the site. The building was constructed in 1966 of traditional brick construction. The building provides a main hall with three further rooms, WCs and storage.