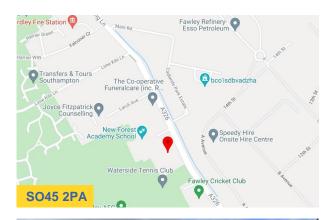

#### Location

The subject site is situated between Southbourne Avenue to the south and Larch Avenue to the north off Long Lane (A326) and just south of the New Forest Academy School. Long Lane leads northbound out of Holbury towards Marchwood, Totton and ultimately the M27 via the M271 to the north linking with the motorway networks around the South Coast.