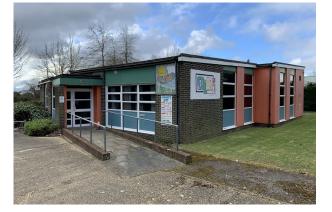

#### Description

The subject site is a level and rectangular shaped site next door to the New Forest Academy School, which benefits from having a building on the site. The building was constructed in 1966 of traditional brick construction. The building provides a main hall with three further rooms, WCs and storage.