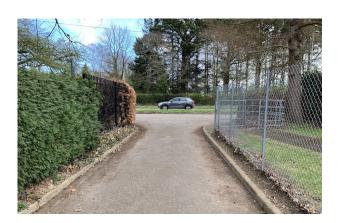

#### Description

The subject site is a level and rectangular shaped site next door to the New Forest Academy School, which benefits from having a building on the site. The building was constructed in 1966 of traditional brick construction. The building provides a main hall with three further rooms, WCs and storage.

#### Location

The subject site is situated between Southbourne Avenue to the south and Larch Avenue to the north off Long Lane (A326) and just south of the New Forest Academy School. Long Lane leads northbound out of Holbury towards Marchwood, Totton and ultimately the M27 via the M271 to the north linking with the motorway networks around the South Coast.