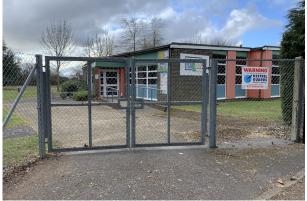

#### Description

The subject site is a level and rectangular shaped site next door to the New Forest Academy School, which benefits from having a building on the site. The building was constructed in 1966 of traditional brick construction. The building provides a main hall with three further rooms, WCs and storage.