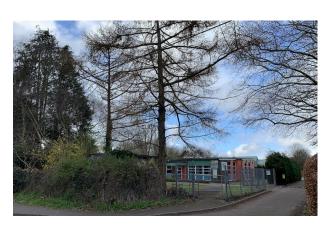

#### **Description**

The subject site is a level and rectangular shaped site next door to the New Forest Academy School, which benefits from having a building on the site. The building was constructed in 1966 of traditional brick construction. The building provides a main hall with three further rooms, WCs and storage.

#### Location

The subject site is situated between Southbourne Avenue to the south and Larch Avenue to the north off Long Lane (A326) and just south of the New Forest Academy School. Long Lane leads northbound out of Holbury towards Marchwood, Totton and ultimately the M27 via the M271 to the north linking with the motorway networks around the South Coast.