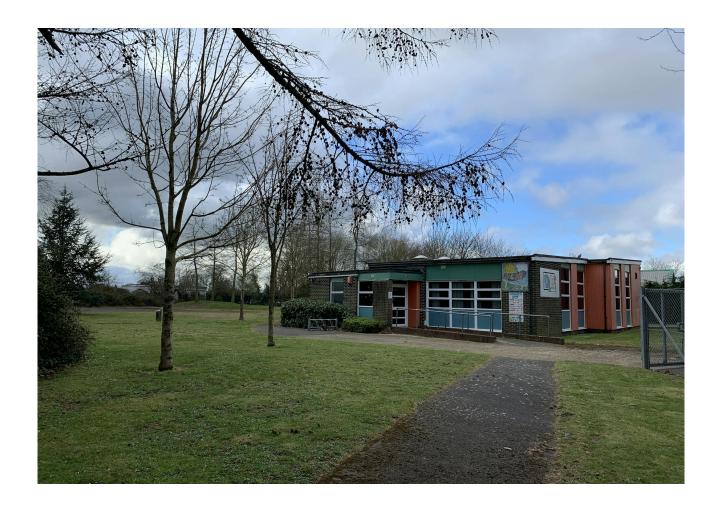

#### **Description**

The subject site is a level and rectangular shaped site next door to the New Forest Academy School, which benefits from having a building on the site. The building was constructed in 1966 of traditional brick construction. The building provides a main hall with three further rooms, WCs and storage.

#### Location

The subject site is situated between Southbourne Avenue to the south and Larch Avenue to the north off Long Lane (A326) and just south of the New Forest Academy School. Long Lane leads northbound out of Holbury towards Marchwood, Totton and ultimately the M27 via the M271 to the north linking with the motorway networks around the South Coast.