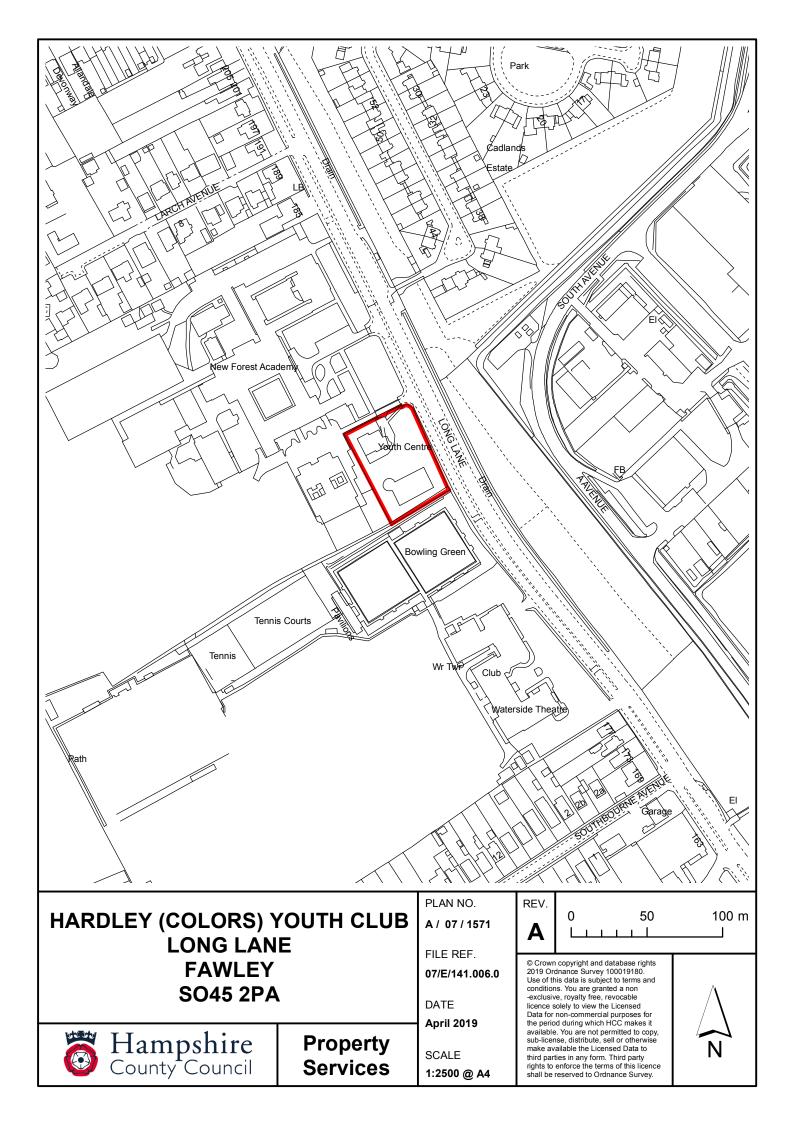

# Freehold Site Adjacent To New Forest Academy, Long Lane, Holbury, Southampton, SO45 2PA

Rare Freehold Land with Potential (STP)

#### Location

The subject site is situated between Southbourne Avenue to the south and Larch Avenue to the north off Long Lane (A326) and just south of the New Forest Academy School. Long Lane leads northbound out of Holbury towards Marchwood, Totton and ultimately the M27 via the M271 to the north linking with the motorway networks around the South Coast.