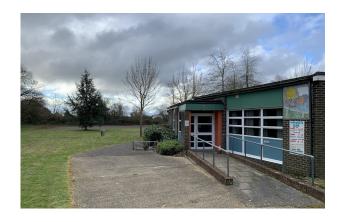

#### **Description**

The subject site is a level and rectangular shaped site next door to the New Forest Academy School, which benefits from having a building on the site. The building was constructed in 1966 of traditional brick construction. The building provides a main hall with three further rooms, WCs and storage.