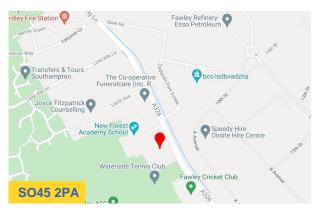

#### Location

The subject site is situated between Southbourne Avenue to the south and Larch Avenue to the north off Long Lane (A326) and just south of the New Forest Academy School. Long Lane leads northbound out of Holbury towards Marchwood, Totton and ultimately the M27 via the M271 to the north linking with the motorway networks around the South Coast.