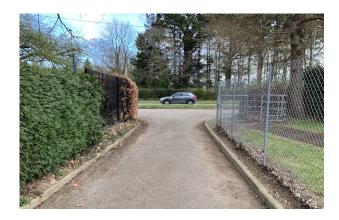

#### Location

The subject site is situated between Southbourne Avenue to the south and Larch Avenue to the north off Long Lane (A326) and just south of the New Forest Academy School. Long Lane leads northbound out of Holbury towards Marchwood, Totton and ultimately the M27 via the M271 to the north linking with the motorway networks around the South Coast.