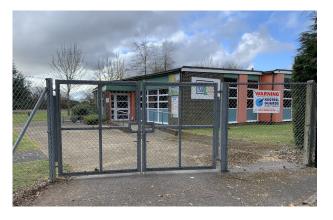

#### **Description**

The subject site is a level and rectangular shaped site next door to the New Forest Academy School, which benefits from having a building on the site. The building was constructed in 1966 of traditional brick construction. The building provides a main hall with three further rooms, WCs and storage.