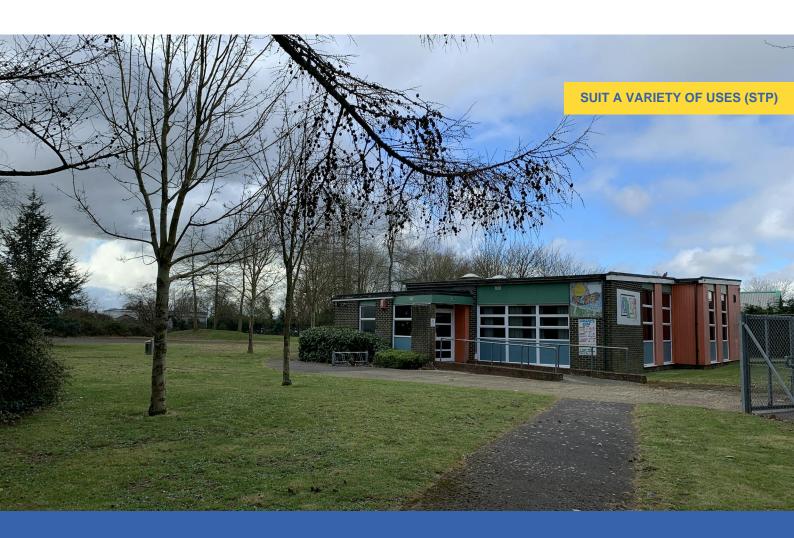

#### **Description**

The subject site is a level and rectangular shaped site next door to the New Forest Academy School, which benefits from having a building on the site. The building was constructed in 1966 of traditional brick construction. The building provides a main hall with three further rooms, WCs and storage.

#### Accommodation

The accommodation comprises of the following

| Name              | Size        | Availability |  |
|-------------------|-------------|--------------|--|
| Ground - Building | 2,013 sq ft | Available    |  |
| Outdoor - Land    | 0.71 Acres  | Available    |  |