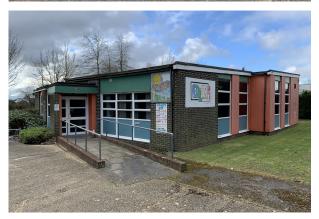

#### **Description**

The subject site is a level and rectangular shaped site next door to the New Forest Academy School, which benefits from having a building on the site. The building was constructed in 1966 of traditional brick construction. The building provides a main hall with three further rooms, WCs and storage.

#### Accommodation

The accommodation comprises of the following

| Name              | Size        | Availability |  |
|-------------------|-------------|--------------|--|
| Ground - Building | 2,013 sq ft | Available    |  |
| Outdoor - Land    | 0.71 Acres  | Available    |  |