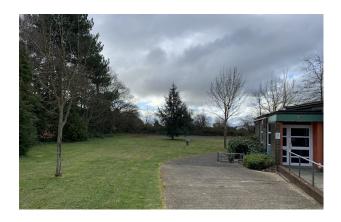

#### **Description**

The subject site is a level and rectangular shaped site next door to the New Forest Academy School, which benefits from having a building on the site. The building was constructed in 1966 of traditional brick construction. The building provides a main hall with three further rooms, WCs and storage.

#### Location

The subject site is situated between Southbourne Avenue to the south and Larch Avenue to the north off Long Lane (A326) and just south of the New Forest Academy School. Long Lane leads northbound out of Holbury towards Marchwood, Totton and ultimately the M27 via the M271 to the north linking with the motorway networks around the South Coast.