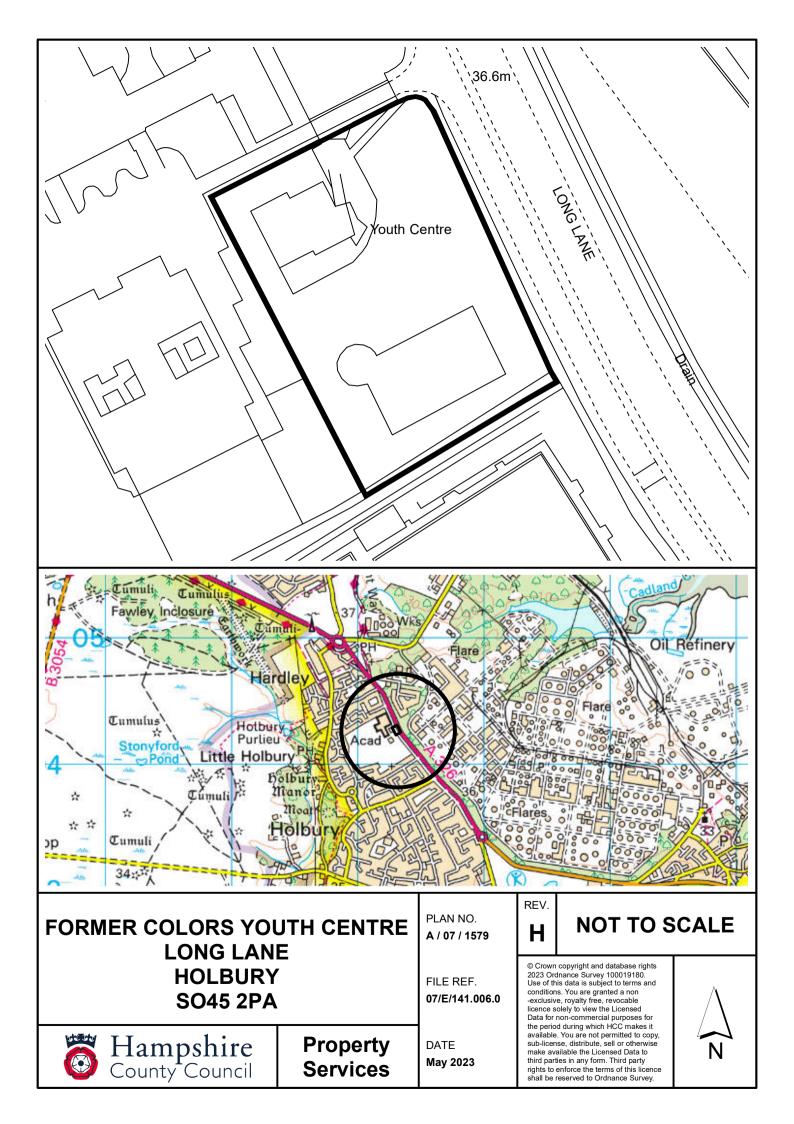

#### **Description**

The subject site is a level and rectangular shaped site next door to the New Forest Academy School, which benefits from having a building on the site. The building was constructed in 1966 of traditional brick construction. The building provides a main hall with three further rooms, WCs and storage.

#### Location

The subject site is situated between Southbourne Avenue to the south and Larch Avenue to the north off Long Lane (A326) and just south of the New Forest Academy School. Long Lane leads northbound out of Holbury towards Marchwood, Totton and ultimately the M27 via the M271 to the north linking with the motorway networks around the South Coast.

#### Accommodation

The accommodation comprises of the following

| Name              | Size        | Availability |  |
|-------------------|-------------|--------------|--|
| Ground - Building | 2,013 sq ft | Available    |  |
| Outdoor - Land    | 0.71 Acres  | Available    |  |