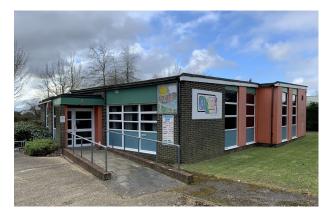

#### **Description**

The subject site is a level and rectangular shaped site next door to the New Forest Academy School, which benefits from having a building on the site. The building was constructed in 1966 of traditional brick construction. The building provides a main hall with three further rooms, WCs and storage.