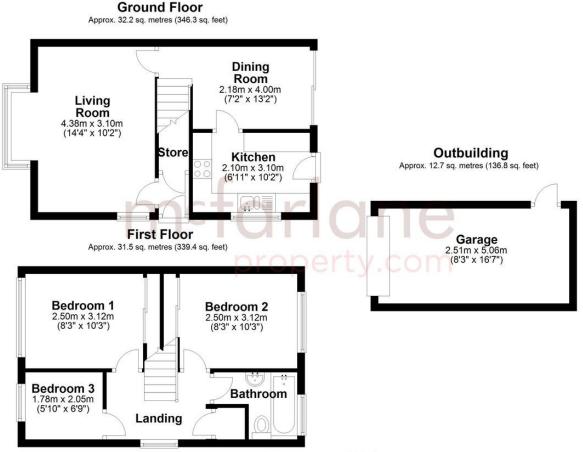

Positioned in a peaceful cul de sac in the soughtafter location of Stratone Village is this three bedroom semi-detached family home. Briefly comprising of; entrance hall, spacious living room with feature bay window, separate dining room which leads through to the kitchen. To the first floor are three bedrooms, two of which benefit from built in wardrobes and a family bathroom suite. There is also ample driveway parking to the side of the property as well as a detached garage which has power and fantastic storage space above, this also has the added benefit of a personal door into the rear garden. The property is located close to popular local schools, doctors surgery, and also offers easy access to the A419 and M4. Offered to the market with NO ONWARD CHAIN.

Total area: approx. 76.4 sq. metres (822.6 sq. feet)

Our team are friendly, experienced and are all local. They know it better than they do their own living rooms and can help you find what you're looking for because we love where we live.