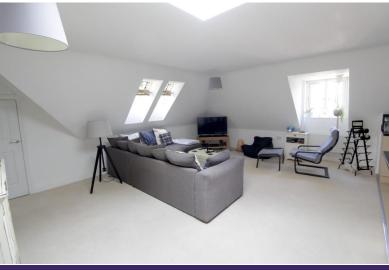

#### LOUNGE

This lounge/kitchen definitely has the "WOW" factor, the expansive living area benefits from Velux windows, side windows and a huge ceiling Velux allowing an abundance of natural light through the hub of the apartment. The living area has good quality neutral carpets and a large storage cupboard that could be suitable as a small office. This open plan modern living area offers a very sociable kitchen that is an upgrade from the original plans offering a well designed island and a pantry style storage cupboard.