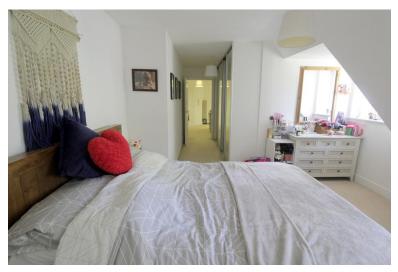

#### MASTER BEDROOM

Generous size master bedroom with two double glazed windows with views of the old Convent and mature trees. This superb master bedroom has a large wall of mirrored sliding doors and carpets, ample electrical sockets and television point. Door leading to the en-suite.

#### **BEDROOM TWO**

Large double bedroom neutrally decorated with good quality carpets, ample electrical sockets and double glazed window with side aspect. Door leading to the bathroom