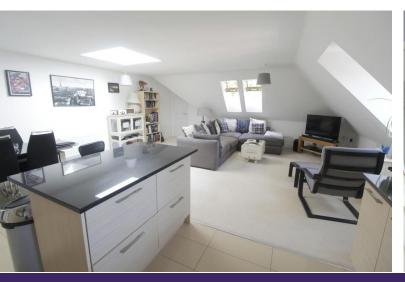

#### LOUNGE

This lounge/kitchen definitely has the "WOW" factor, the expansive living area benefits from Velux windows, side windows and a huge ceiling Velux allowing an abundance of natural light through the hub of the apartment. The living area has good quality neutral carpets and a large storage cupboard that could be suitable as a small office. This open plan modern living area offers a very sociable kitchen that is an upgrade from the original plans offering a well designed island and a pantry style storage cupboard.

#### **KITCHEN**

Stylish kitchen with wood effect matching eye and base cupboards and an expansive black granite work top. Integrated appliances including; 'AEG' washing machine, fridge freezer, dishwasher, electric oven and hob, extractor fan. There is a large larder cupboard, down lights and a window over looking the communal gardens. This superb kitchen also benefits from the island and bar stool area.