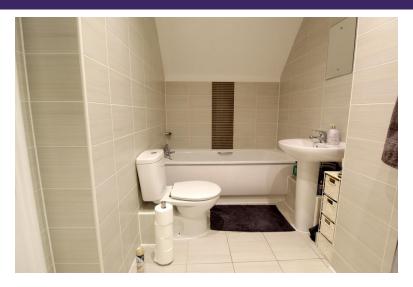

#### FAMILY BATHROOM

Luxury modern bathroom with floor to ceiling tiles, large bath with shower hose, modern basin and low level toilet. This beautiful bathroom benefits from being a 'jack and jill' as this can be accessed from the second bedroom and the hallway.