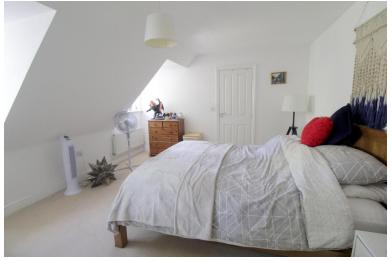

#### MASTER BEDROOM

Generous size master bedroom with two double glazed windows with views of the old Convent and mature trees. This superb master bedroom has a large wall of mirrored sliding doors and carpets, ample electrical sockets and television point. Door leading to the en-suite.