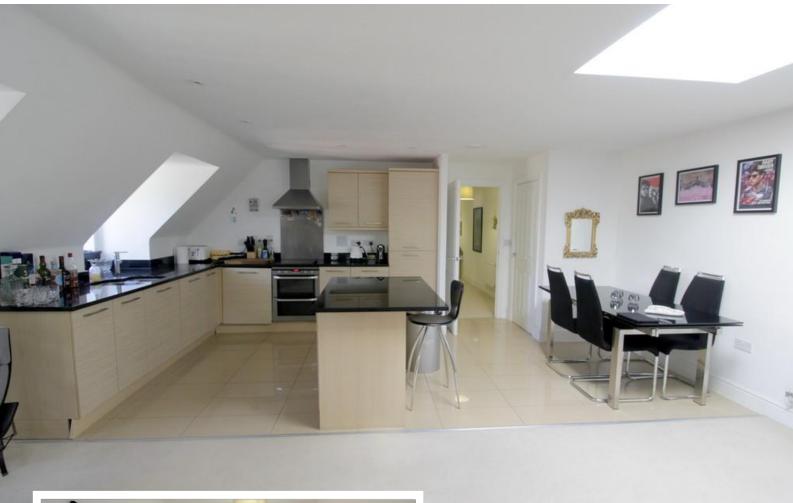

#### **KITCHEN**

Stylish kitchen with wood effect matching eye and base cupboards and an expansive black granite work top. Integrated appliances including; 'AEG' washing machine, fridge freezer, dishwasher, electric oven and hob, extractor fan. There is a large larder cupboard, down lights and a window over looking the communal gardens. This superb kitchen also benefits from the island and bar stool area.