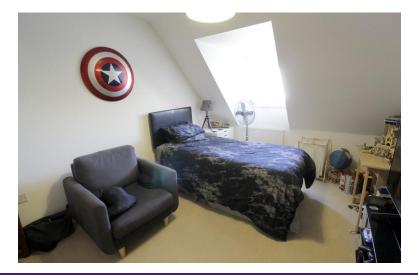

#### **BEDROOM TWO**

Large double bedroom neutrally decorated with good quality carpets, ample electrical sockets and double glazed window with side aspect. Door leading to the bathroom