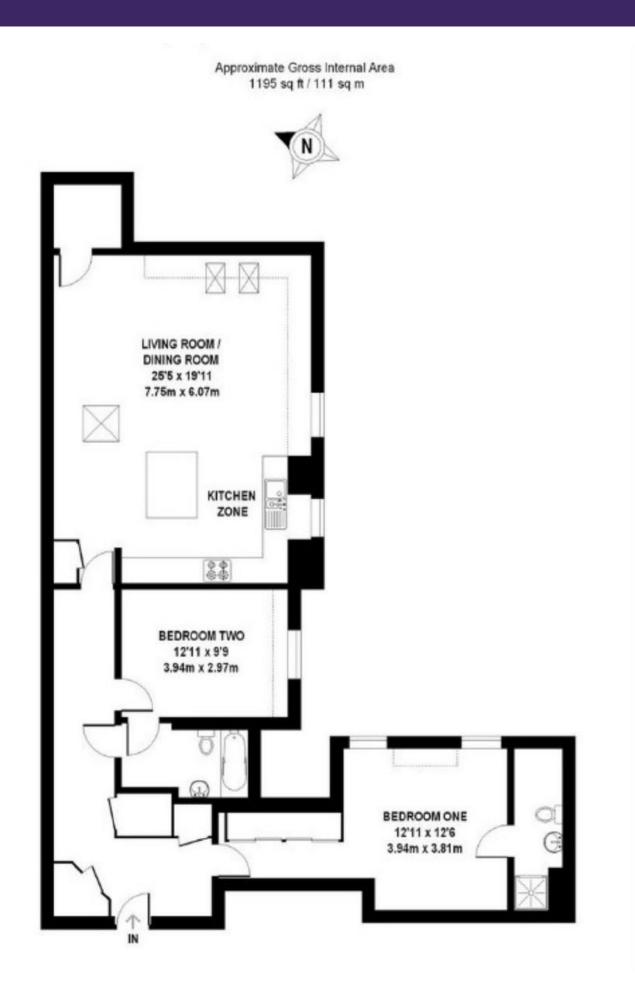

#### ENTRANCE TO APARTMENT

An impressively light and spacious hallway follows round the apartment with the master bedroom to the right and to the left; the second bedroom, bathroom and lounge/kitchen. This stunning hallway has ample space for consort tables and has three huge storage cupboards, one housing the heat exchange and the others with hanging space.

#### LOUNGE

This lounge/kitchen definitely has the "WOW" factor, the expansive living area benefits from Velux windows, side windows and a huge ceiling Velux allowing an abundance of natural light through the hub of the apartment. The living area has good quality neutral carpets and a large storage cupboard that could be suitable as a small office. This open plan modern living area offers a very sociable kitchen that is an upgrade from the original plans offering a well designed island and a pantry style storage cupboard.

#### **KITCHEN**

Stylish kitchen with wood effect matching eye and base cupboards and an expansive black granite work top. Integrated appliances including; 'AEG' washing machine, fridge freezer, dishwasher, electric oven and hob, extractor fan. There is a large larder cupboard, down lights and a window over looking the communal gardens. This superb kitchen also benefits from the island and bar stool area.

#### MASTER BEDROOM

Generous size master bedroom with two double glazed windows with views of the old Convent and mature trees. This superb master bedroom has a large wall of mirrored sliding doors and carpets, ample electrical sockets and television point. Door leading to the en-suite.

#### **EN-SUITE TO MASTER**

Large en-suite shower room with a large enclosed shower cubicle, floor to ceiling tiles, low level toilet, hand basin and a large space for a unit to house towels and toiletries.

#### **BEDROOM TWO**

Large double bedroom neutrally decorated with good quality carpets, ample electrical sockets and double glazed window with side aspect. Door leading to the bathroom

#### FAMILY BATHROOM

Luxury modern bathroom with floor to ceiling tiles, large bath with shower hose, modern basin and low level toilet. This beautiful bathroom benefits from being a 'jack and jill' as this can be accessed from the second bedroom and the hallway.