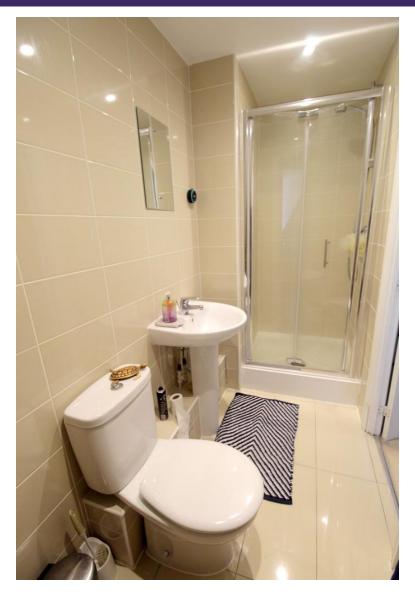

#### **EN-SUITE TO MASTER**

Large en-suite shower room with a large enclosed shower cubicle, floor to ceiling tiles, low level toilet, hand basin and a large space for a unit to house towels and toiletries.

#### FAMILY BATHROOM

Luxury modern bathroom with floor to ceiling tiles, large bath with shower hose, modern basin and low level toilet. This beautiful bathroom benefits from being a 'jack and jill' as this can be accessed from the second bedroom and the hallway.