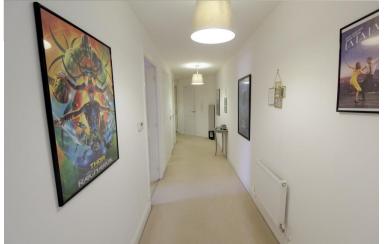

#### ENTRANCE TO APARTMENT

An impressively light and spacious hallway follows round the apartment with the master bedroom to the right and to the left; the second bedroom, bathroom and lounge/kitchen. This stunning hallway has ample space for consort tables and has three huge storage cupboards, one housing the heat exchange and the others with hanging space.