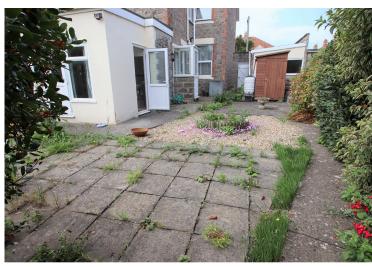

A popular older style semi detached house located in one of the most sought after cul de sacs in the local area. The property offers an abundance of potential and provides ideal family sized accommodation with large gardens. It briefly comprises; entrance hall, lounge, dining room, kitchen, garden room and down stairs wc. To the first floor there are 4 bedrooms and a shower room. There is also a drive and an attached garage. Occupying a convenient level location off Milton Road the property is close to local shops and schools with Ashcombe Park a short walk away. A regular bus service is available for Weston's Mare town centre.

- Semi Detached House
- Large Garden
- 3 Receptions & 4
  Bedrooms
- Drive & Garage
- Council Tax C | EPC Rating D
- No Onward Chain!