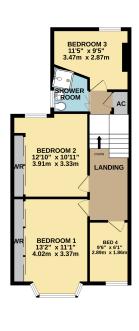

## Asking Price £370,000 Cul de sac off Milton Road, BS23

GROUND FLOOR 889 sq.ft. (82.6 sq.m.) approx 1ST FLOOR 608 sq.ft. (56.5 sq.m.) approx.

TOTAL FLOOR AREA: 1497 sq.ft. (139.1 sq.m.) approx.

Whilst every attempt has been made to ensure the accuracy of the floorpina contained here, measureme of doors, windows, crosm and any other terms are approximate and no responsible ty taken for any en omission or mis-statement. This plan is for fliabilitative purposes only and officially statement as such by an prospective purchase. The substitute of the statement is such that the substitute of the substit