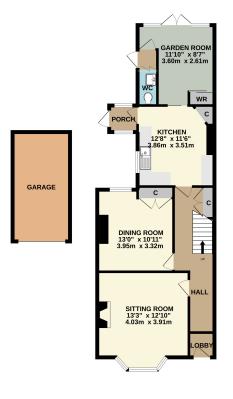

## Asking Price £370,000 Cul de sac off Milton Road, BS23

GROUND FLOOR 889 sq.ft. (82.6 sq.m.) approx 1ST FLOOR 608 sq.ft. (56.5 sq.m.) approx.

TOTAL FLOOR AREA: 1497 sq.ft. (139.1 sq.m.) approx.

Whilst every attempt has been made to ensure the accuracy of the floorpina contained here, measureme of doors, windows, crosm and any other terms are approximate and no responsible ty taken for any en omission or mis-statement. This plan is for fliabilitative purposes only and officially statement as such by an prospective purchase. The substitute of the statement is such that the substitute of the substit