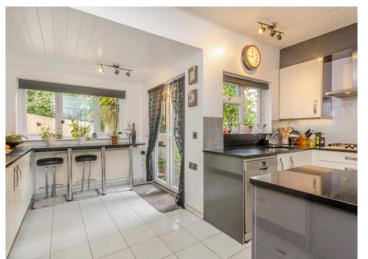

The kitchen features a range of modern units providing ample storage space with integrated appliances, together with a breakfast bar overlooking the garden and a door through to the utility room/storage room.