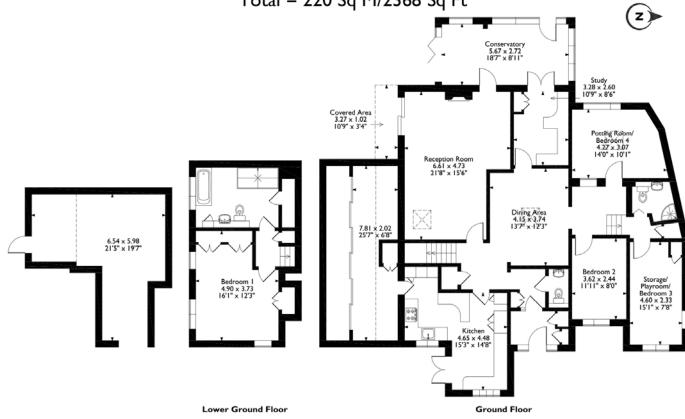

## **Additional Information**

Tenure: Freehold

Local Authority: Three Rivers District Council

Council Tax: Band G

Energy Efficiency Rating: Band E

Penmans Hill Chipperfield, Kings Langley, Hertfordshire Approximate Gross Internal Area Main House = 194 Sq M/2088 Sq Ft Outbuilding = 26 Sq M/280 Sq Ft Total = 220 Sq M/2368 Sq Ft

Please note that the location of doors, windows and other items are approximate and this floorplan is to be used for illustrative purposes only. Unauthorized reproduction is prohibited.

2 New Road, Chorleywood, Hertfordshire, WD3 5NJ Tel: 01923 285525 Chorleywood@robsonsweb.com