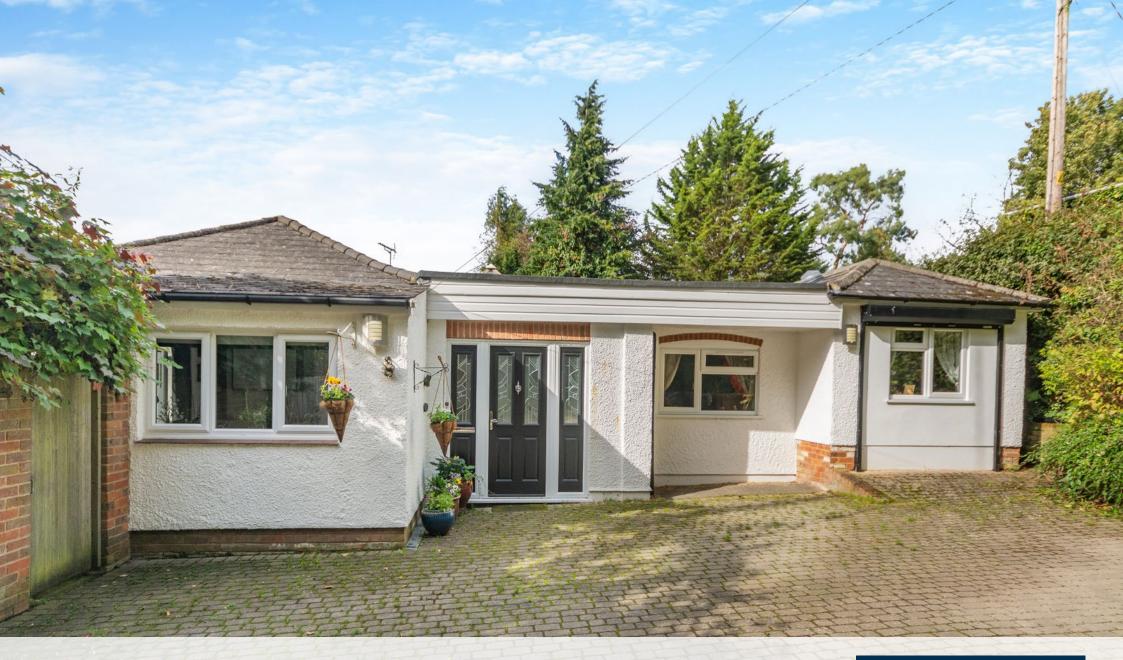

A SPACIOUS, DETACHED FOUR BEDROOM BUNGALOW IN CHIPPERFIELD

Penmans Hill, Chipperfield, Kings Langley, Hertfordshire, WD4 9DJ

KITCHEN/BREAKFAST ROOM • TWO
RECEPTION ROOMS • DINING ROOM •
STUDY • CONSERVATORY • UTILITY ROOM/
STORAGE ROOM • THREE GROUND FLOOR
BEDROOMS • GROUND FLOOR SHOWER
ROOM • FIRST FLOOR BEDROOM • FIRST
FLOOR BATHROOM • OWN DRIVEWAY •
LARGE REAR GARDEN

To the front there is a driveway providing off-street parking for multiple vehicles.