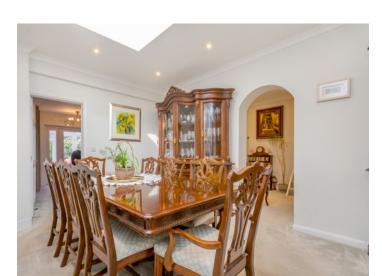

## **Description**

This spacious, detached four-bedroom chalet bungalow provides spacious accommodation, including four/five reception rooms and is set over two floors.

The ground floor has a welcoming entrance hallway with a guest cloakroom, a dining room, a study with fitted storage and a spacious double-aspect reception room with French doors opening out to the garden. There is also a light-filled conservatory with panoramic views of the beautiful garden.