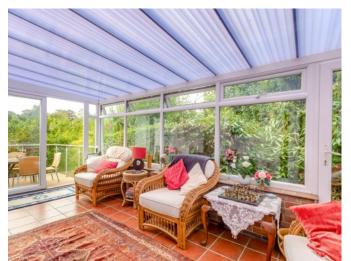

## **Description**

This spacious, detached four-bedroom chalet bungalow provides spacious accommodation, including four/five reception rooms and is set over two floors.

The ground floor has a welcoming entrance hallway with a guest cloakroom, a dining room, a study with fitted storage and a spacious double-aspect reception room with French doors opening out to the garden. There is also a light-filled conservatory with panoramic views of the beautiful garden.