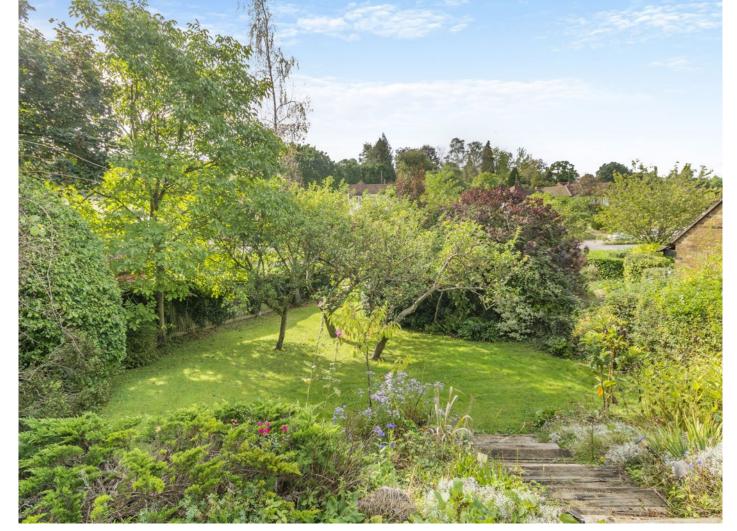

Externally, this sizeable property boasts a beautifully presented and private rear garden that is laid to lawn with a variety of flower beds and trees and a large, raised patio area to enjoy al fresco dining in the summer months.