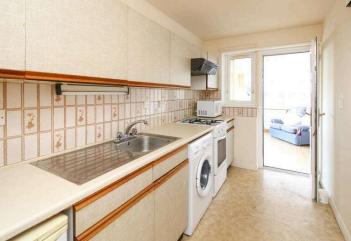

A charming property offering extremely light and well laid out accommodation comprising entrance porch, generous lounge with door to inner hallway, double bedroom with fitted wardrobe, fitted kitchen with appliances & door to sunroom and bathroom with shower. While well presented with the added comfort of gas central heating and double glazing, some upgrading and decoration would now be beneficial. The large front/side garden also has a drive-in for off-street parking and there is a small enclosed private area to the rear with garden shed.

## **EXTRAS**

All fitted floor coverings, blinds, fridge, gas cooker, automatic washing machine and garden shed. Due to relocation, items of furniture in the property will be included if required.