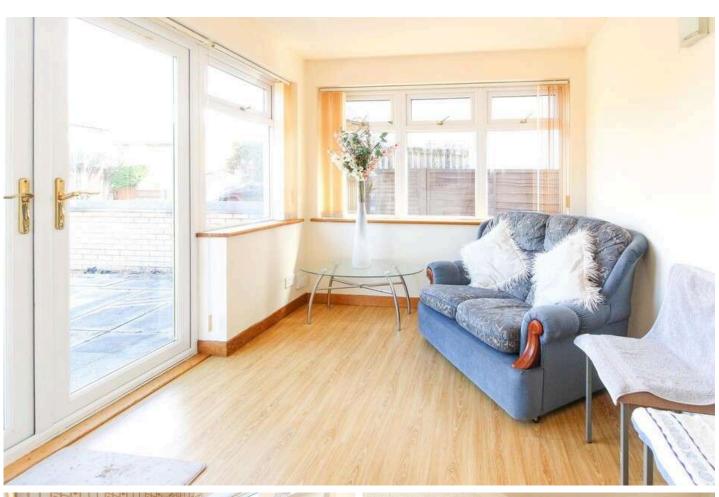

A charming property offering extremely light and well laid out accommodation comprising entrance porch, generous lounge with door to inner hallway, double bedroom with fitted wardrobe, fitted kitchen with appliances & door to sunroom and bathroom with shower. While well presented with the added comfort of gas central heating and double glazing, some upgrading and decoration would now be beneficial. The large front/side garden also has a drive-in for off-street parking and there is a small enclosed private area to the rear with garden shed.