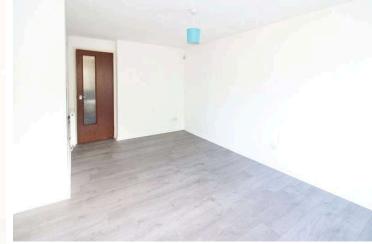

A charming property offering extremely light and well laid out accommodation comprising entrance porch, generous lounge with door to inner hallway, double bedroom with fitted wardrobe, fitted kitchen with appliances & door to sunroom and bathroom with shower. While well presented with the added comfort of gas central heating and double glazing, some upgrading and decoration would now be beneficial. The large front/side garden also has a drive-in for off-street parking and there is a small enclosed private area to the rear with garden shed.

| Lounge            | 4.67 m x 3.30 m / 15'4" x<br>10'10" |
|-------------------|-------------------------------------|
| Kitchen           | 3.43 m x 1.80 m / 11'3" x<br>5'11"  |
| Double<br>Bedroom | 3.43 m x 2.59 m / 11'3" x<br>8'6"   |
| Bathroom          | 1.93 m x 1.68 m / 6'4" x 5'6"       |
| Sunroom           | 3.10 m x 2.82 m / 10'2" x<br>9'3"   |
|                   |                                     |