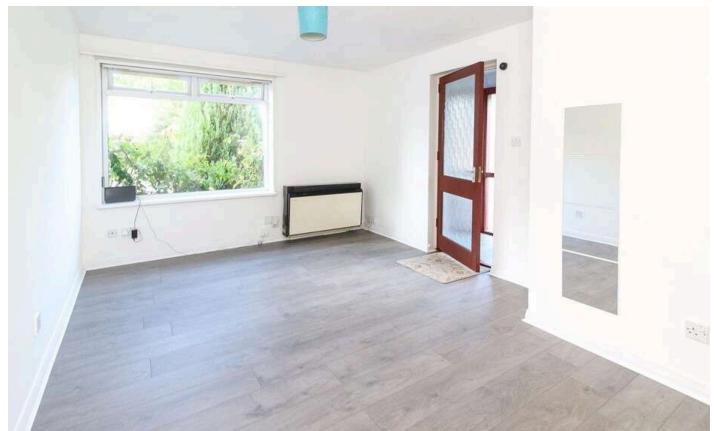

A charming property offering extremely light and well laid out accommodation comprising entrance porch, generous lounge with door to inner hallway, double bedroom with fitted wardrobe, fitted kitchen with appliances & door to sunroom and bathroom with shower. While well presented with the added comfort of gas central heating and double glazing, some upgrading and decoration would now be beneficial. The large front/side garden also has a drive-in for off-street parking and there is a small enclosed private area to the rear with garden shed.

| Lounge            | 4.67 m x 3.30 m / 15'4" x<br>10'10" |
|-------------------|-------------------------------------|
| Kitchen           | 3.43 m x 1.80 m / 11'3" x<br>5'11"  |
| Double<br>Bedroom | 3.43 m x 2.59 m / 11'3" x<br>8'6"   |
| Bathroom          | 1.93 m x 1.68 m / 6'4" x 5'6"       |
| Sunroom           | 3.10 m x 2.82 m / 10'2" x<br>9'3"   |
|                   |                                     |