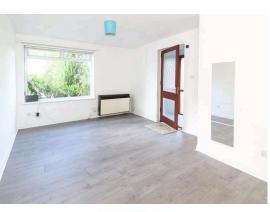

A charming property offering extremely light and well laid out accommodation comprising entrance porch, generous lounge with door to inner hallway, double bedroom with fitted wardrobe, fitted kitchen with appliances & door to sunroom and bathroom with shower. While well presented with the added comfort of gas central heating and double glazing, some upgrading and decoration would now be beneficial. The large front/side garden also has a drive-in for off-street parking and there is a small enclosed private area to the rear with garden shed.

| Lounge            | 4.67 m x 3.30 m / 15'4" x<br>10'10" |
|-------------------|-------------------------------------|
| Kitchen           | 3.43 m x 1.80 m / 11'3" x<br>5'11"  |
| Double<br>Bedroom | 3.43 m x 2.59 m / 11'3" x<br>8'6"   |
| Bathroom          | 1.93 m x 1.68 m / 6'4" x 5'6"       |
| Sunroom           | 3.10 m x 2.82 m / 10'2" x<br>9'3"   |
|                   |                                     |