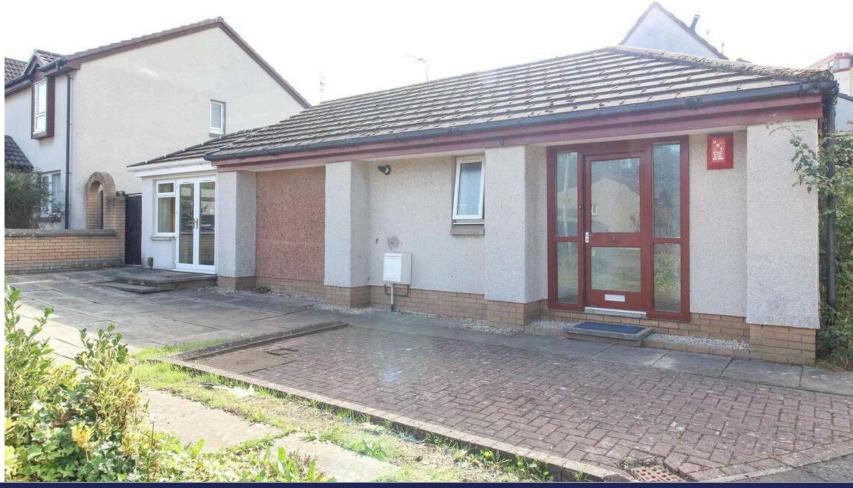

# Extended Semi-detached Bungalow On Bright Corner Plot Close To Edinburgh Royal Infirmary

This extended semi-detached bungalow enjoys a bright corner plot within a well- ACCOMMODATION (WIDEST POINTS) established residential development in Little France, a popular area close to good local amenities, excellent commuting links and within walking distance of Edinburgh Royal Infirmary.

A charming property offering extremely light and well laid out accommodation comprising entrance porch, generous lounge with door to inner hallway, double bedroom with fitted wardrobe, fitted kitchen with appliances & door to sunroom and bathroom with shower. While well presented with the added comfort of gas central heating and double glazing, some upgrading and decoration would now be beneficial. The large front/side garden also has a drive-in for off-street parking and there is a small enclosed private area to the rear with garden shed.