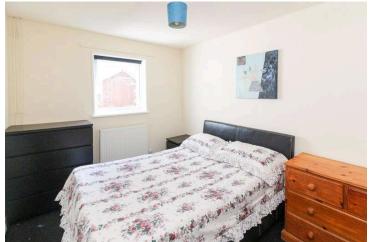

A charming property offering extremely light and well laid out accommodation comprising entrance porch, generous lounge with door to inner hallway, double bedroom with fitted wardrobe, fitted kitchen with appliances & door to sunroom and bathroom with shower. While well presented with the added comfort of gas central heating and double glazing, some upgrading and decoration would now be beneficial. The large front/side garden also has a drive-in for off-street parking and there is a small enclosed private area to the rear with garden shed.

| Lounge            | 4.67 m x 3.30 m / 15'4" x<br>10'10" |
|-------------------|-------------------------------------|
| Kitchen           | 3.43 m x 1.80 m / 11'3" x<br>5'11"  |
| Double<br>Bedroom | 3.43 m x 2.59 m / 11'3" x<br>8'6"   |
| Bathroom          | 1.93 m x 1.68 m / 6'4" x 5'6"       |
| Sunroom           | 3.10 m x 2.82 m / 10'2" x<br>9'3"   |
|                   |                                     |