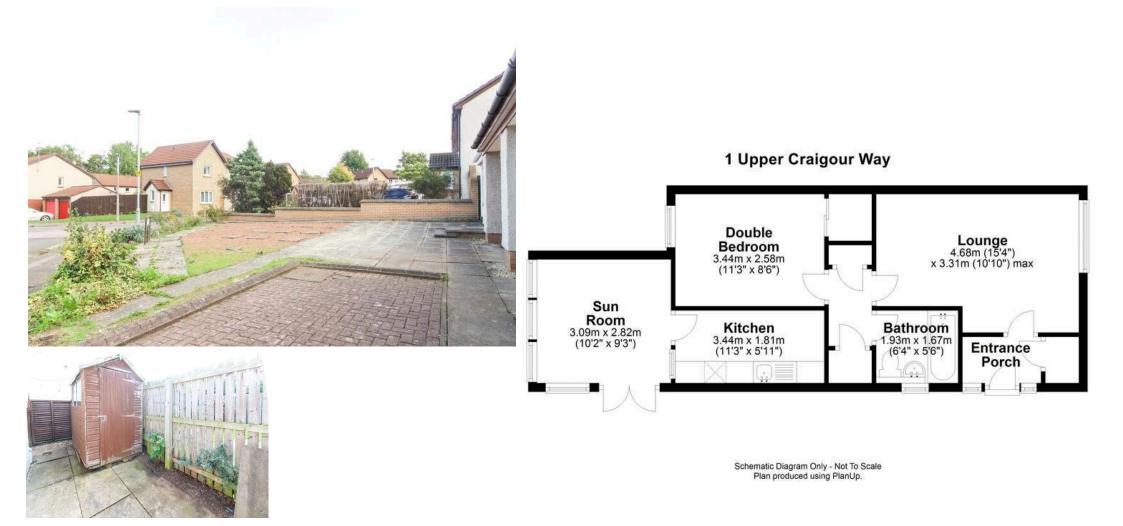

A charming property offering extremely light and well laid out accommodation comprising entrance porch, generous lounge with door to inner hallway, double bedroom with fitted wardrobe, fitted kitchen with appliances & door to sunroom and bathroom with shower. While well presented with the added comfort of gas central heating and double glazing, some upgrading and decoration would now be beneficial. The large front/side garden also has a drive-in for off-street parking and there is a small enclosed private area to the rear with garden shed.

| Lounge            | 4.67 m x 3.30 m / 15'4" x<br>10'10" |
|-------------------|-------------------------------------|
| Kitchen           | 3.43 m x 1.80 m / 11'3" x<br>5'11"  |
| Double<br>Bedroom | 3.43 m x 2.59 m / 11'3" x<br>8'6"   |
| Bathroom          | 1.93 m x 1.68 m / 6'4" x 5'6"       |
| Sunroom           | 3.10 m x 2.82 m / 10'2" x<br>9'3"   |
|                   |                                     |