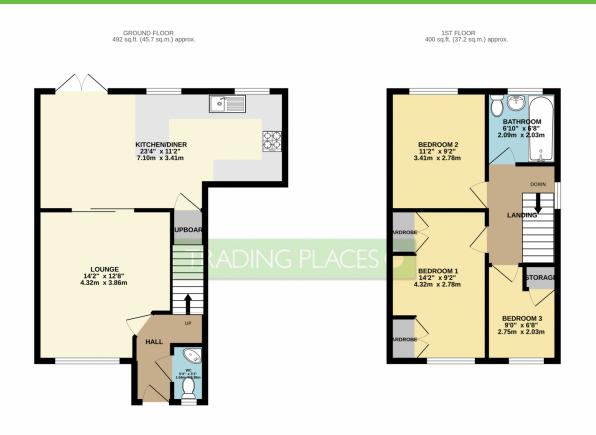

TOTAL FLOOR AREA: 892 sq.ft. (82.8 sq.m.) approx.

IDTAL FLUOR AREA, 052 34m, 162-34m, 162