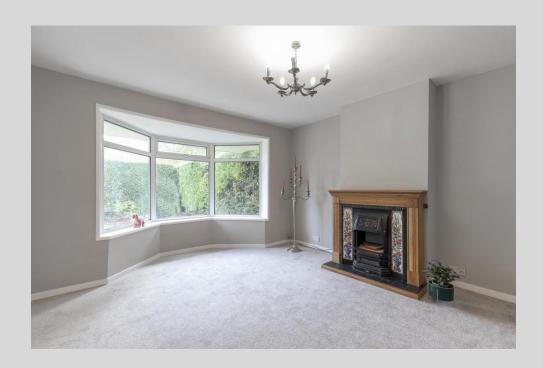

Comprising of: entrance hall, open plan living / dining room with large bay window and feature fireplace and a good sized kitchen with integrated appliances and ample cupboard storage. The converted garage area has its own private entrance, reception room, utility and shower room. Upstairs there are two double bedrooms, a single bedroom and a family bathroom with shower cubicle and separate bath. The loft space is also boarded and has a Velux window to add even more useful storage space to this home.