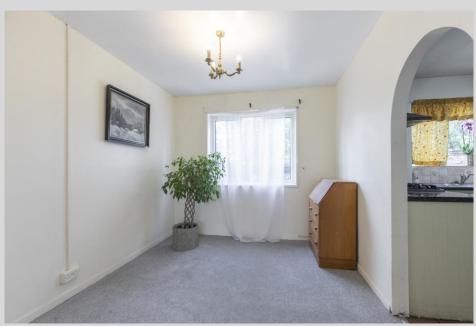

Comprising of: entrance hall, open plan living / dining room with large bay window and feature fireplace and a good sized kitchen with integrated appliances and ample cupboard storage. The converted garage area has its own private entrance, reception room, utility and shower room. Upstairs there are two double bedrooms, a single bedroom and a family bathroom with shower cubicle and separate bath. The loft space is also boarded and has a Velux window to add even more useful storage space to this home.