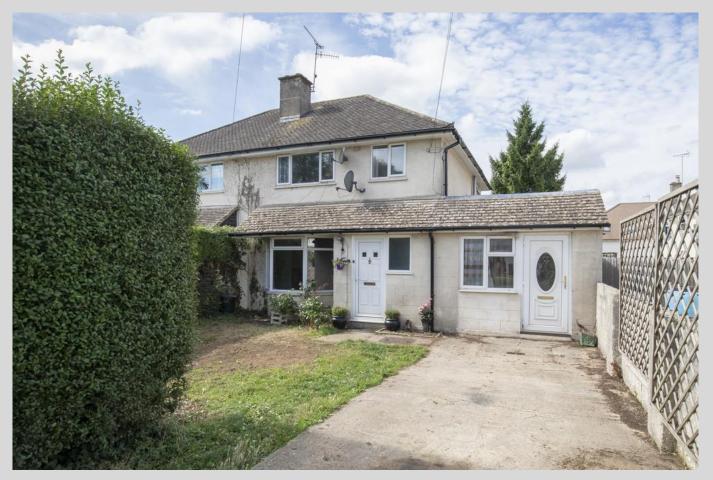

## Upper Churnside, Cirencester GL7 1AL

This chain free three bedroom semi detached house is located in Upper Churnside, in the Beeches area of Cirencester within walking distance to the town centre. Further benefiting from a converted garage for extra reception space and ample off road parking.

Comprising of: entrance hall, open plan living / dining room with large bay window and feature fireplace and a good sized kitchen with integrated appliances and ample cupboard storage. The converted garage area has its own private entrance, reception room, utility and shower room. Upstairs there are two double bedrooms, a single bedroom and a family bathroom with shower cubicle and separate bath. The loft space is also boarded and has a Velux window to add even more useful storage space to this home.