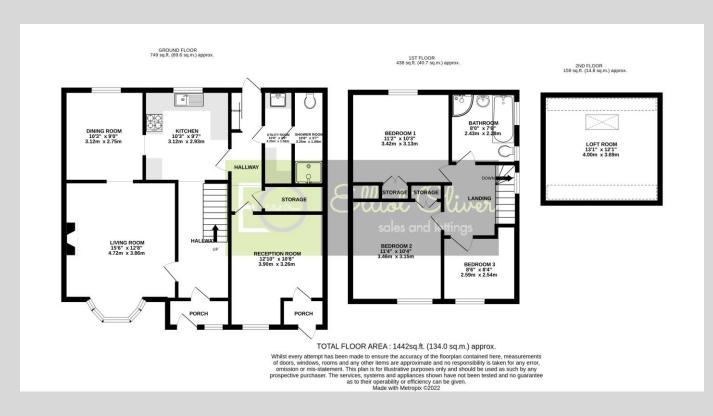

Comprising of: entrance hall, open plan living / dining room with large bay window and feature fireplace and a good sized kitchen with integrated appliances and ample cupboard storage. The converted garage area has its own private entrance, reception room, utility and shower room. Upstairs there are two double bedrooms, a single bedroom and a family bathroom with shower cubicle and separate bath. The loft space is also boarded and has a Velux window to add even more useful storage space to this home.