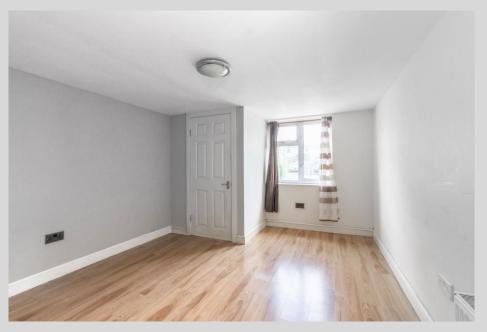

Comprising of: entrance hall, open plan living / dining room with large bay window and feature fireplace and a good sized kitchen with integrated appliances and ample cupboard storage. The converted garage area has its own private entrance, reception room, utility and shower room. Upstairs there are two double bedrooms, a single bedroom and a family bathroom with shower cubicle and separate bath. The loft space is also boarded and has a Velux window to add even more useful storage space to this home.