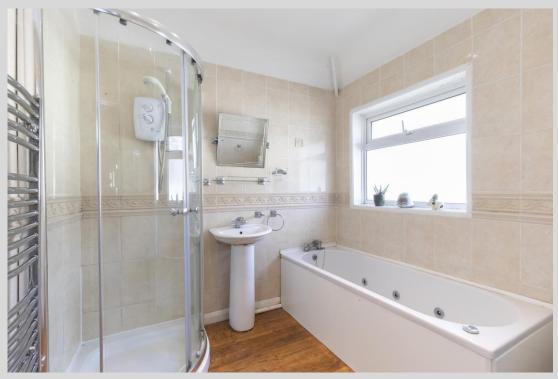

Comprising of: entrance hall, open plan living / dining room with large bay window and feature fireplace and a good sized kitchen with integrated appliances and ample cupboard storage. The converted garage area has its own private entrance, reception room, utility and shower room. Upstairs there are two double bedrooms, a single bedroom and a family bathroom with shower cubicle and separate bath. The loft space is also boarded and has a Velux window to add even more useful storage space to this home.