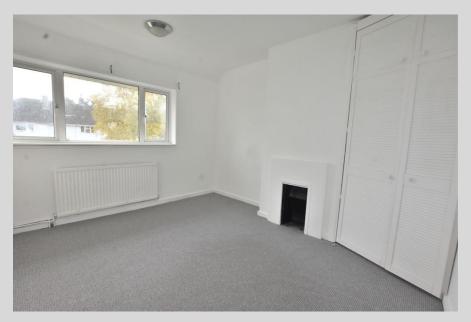

Comprising of: entrance hall, open plan living / dining room with large bay window and feature fireplace and a good sized kitchen with integrated appliances and ample cupboard storage. The converted garage area has its own private entrance, reception room, utility and shower room. Upstairs there are two double bedrooms, a single bedroom and a family bathroom with shower cubicle and separate bath. The loft space is also boarded and has a Velux window to add even more useful storage space to this home.