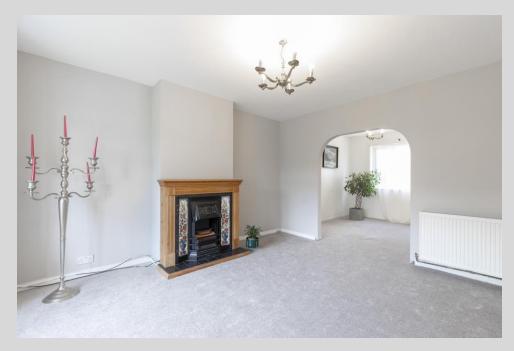

Comprising of: entrance hall, open plan living / dining room with large bay window and feature fireplace and a good sized kitchen with integrated appliances and ample cupboard storage. The converted garage area has its own private entrance, reception room, utility and shower room. Upstairs there are two double bedrooms, a single bedroom and a family bathroom with shower cubicle and separate bath. The loft space is also boarded and has a Velux window to add even more useful storage space to this home.