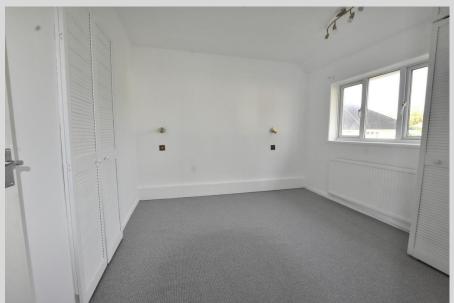

Comprising of: entrance hall, open plan living / dining room with large bay window and feature fireplace and a good sized kitchen with integrated appliances and ample cupboard storage. The converted garage area has its own private entrance, reception room, utility and shower room. Upstairs there are two double bedrooms, a single bedroom and a family bathroom with shower cubicle and separate bath. The loft space is also boarded and has a Velux window to add even more useful storage space to this home.