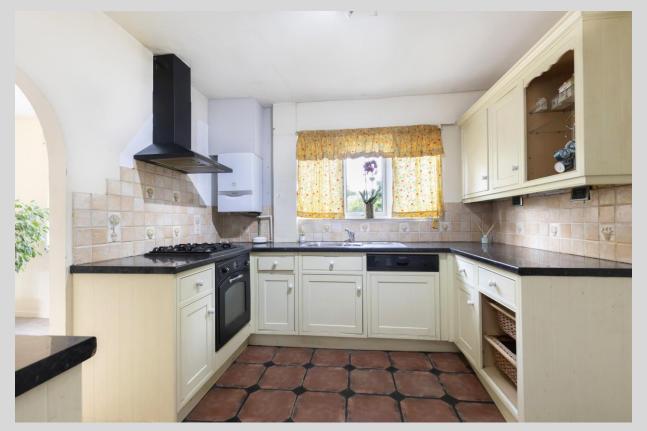

Comprising of: entrance hall, open plan living / dining room with large bay window and feature fireplace and a good sized kitchen with integrated appliances and ample cupboard storage. The converted garage area has its own private entrance, reception room, utility and shower room. Upstairs there are two double bedrooms, a single bedroom and a family bathroom with shower cubicle and separate bath. The loft space is also boarded and has a Velux window to add even more useful storage space to this home.