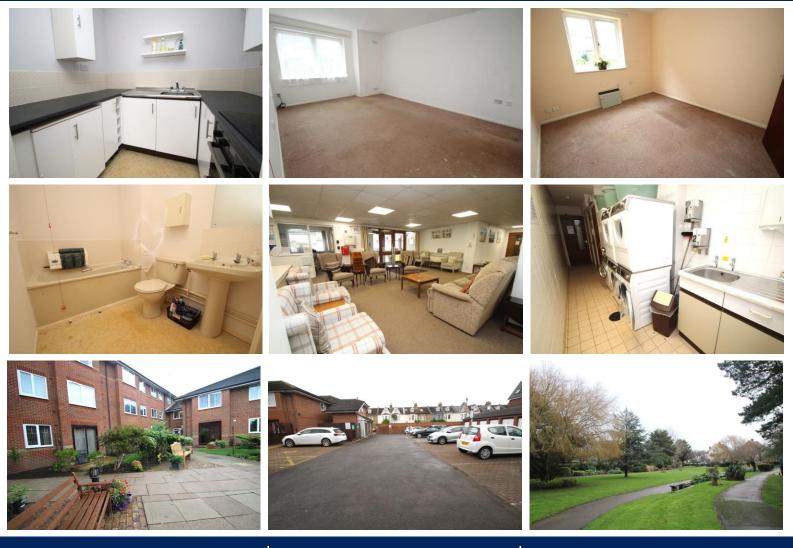

Lettings Management Office 01903 719444 69a High Street, Littlehampton, BN17 5EJ lettings @molicafranklin.co.uk

www.molicafranklin.co.uk

LOUNGE 15' 11" x 11' 1" (4.85m x 3.38m) Max

KITCHEN 7' 3" x 5' 3" (2.21m x 1.6m)

BEDROOM 11' 3" x 9' 8" (3.43m x 2.95m)

BATHROOM 7' 4" x 5' 10" (2.24m x 1.78m)

**TENURE** Approx 63 years remaining.

MAINTENANCE Approx £226.20 per month.

EPC RATING C

COUNCIL TAX BAND A

**AGENTS NOTE** Within the lease of this property the new purchases can request a new 99 year lease for the cost of £1.