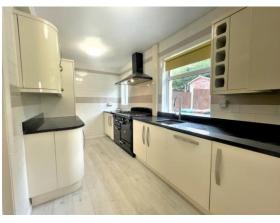

# £825 PCM

GENERAL DESCRIPTION

Before a viewing can be obtained, please contact the office for a link to complete a Canopy rent passport

A well presented two bedroom end town house with drive and large lawn and patio gardens in the sought after area of Pudsey. Will be of particular interest to professionals seeking a well located home which benefits from: Upvc double glazing; gas central heating with combination boiler; stylish house bathroom; modern fitted integral kitchen including; integral fridge/freezer, dishwasher and washing machine and range cooker; neutral decor. Offers good commuting access to both Leeds and Bradford and an early inspection is recommended to appreciate the style and presentation of the accommodation on offer. Sorry no smokers. Sorry no pets. Available now. Unfurnished. Deposit £951.00

#### ROOM MEASUREMENTS

HALL 3' 2" x 2' 9" (0.97m x 0.84m) max LIVING ROOM 14' 1" x 10' 3" (4.29m x 3.12m) max KITCHEN 14' 0" x 7' 0" (4.27m x 2.13m) max STAIRS & LANDING 5' 5" x 2' 7" (1.65m x 0.79m) DOUBLE BEDROOM 1 14' 1" x 10' 2" (4.29m x 3.1m) max BEDROOM 2 8' 8" x 7' 4" (2.64m x 2.24m) max BATHROOM 8' 2" x 7' 2' (2.49m x 2.18m) max