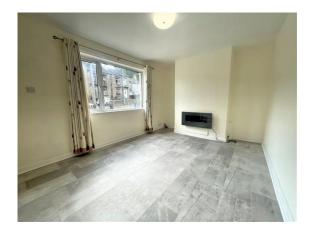

# £825 PCM

GENERAL DESCRIPTION

Before a viewing can be obtained, please contact the office for a link to complete a Canopy rent passport

A well presented two bedroom end town house with drive and large lawn and patio gardens in the sought after area of Pudsey. Will be of particular interest to professionals seeking a well located home which benefits from: Upvc double glazing; gas central heating with combination boiler; stylish house bathroom; modern fitted integral kitchen including; integral fridge/freezer, dishwasher and washing machine and range cooker; neutral decor. Offers good commuting access to both Leeds and Bradford and an early inspection is recommended to appreciate the style and presentation of the accommodation on offer. Sorry no smokers. Sorry no pets. Available now. Unfurnished. Deposit £951.00

#### ROOM MEASUREMENTS

HALL 3' 2" x 2' 9" (0.97m x 0.84m) max LIVING ROOM 14' 1" x 10' 3" (4.29m x 3.12m) max KITCHEN 14' 0" x 7' 0" (4.27m x 2.13m) max STAIRS & LANDING 5' 5" x 2' 7" (1.65m x 0.79m) DOUBLE BEDROOM 1 14' 1" x 10' 2" (4.29m x 3.1m) max BEDROOM 2 8' 8" x 7' 4" (2.64m x 2.24m) max BATHROOM 8' 2" x 7' 2' (2.49m x 2.18m) max