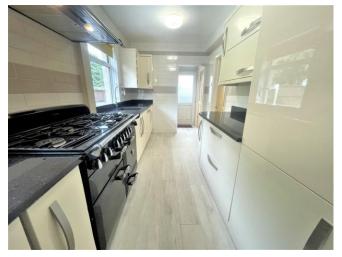

# £825 PCM

GENERAL DESCRIPTION

Before a viewing can be obtained, please contact the office for a link to complete a Canopy rent passport

A well presented two bedroom end town house with drive and large lawn and patio gardens in the sought after area of Pudsey. Will be of particular interest to professionals seeking a well located home which benefits from: Upvc double glazing; gas central heating with combination boiler; stylish house bathroom; modern fitted integral kitchen including; integral fridge/freezer, dishwasher and washing machine and range cooker; neutral decor. Offers good commuting access to both Leeds and Bradford and an early inspection is recommended to appreciate the style and presentation of the accommodation on offer. Sorry no smokers. Sorry no pets. Available now. Unfurnished. Deposit £951.00

#### ROOM MEASUREMENTS

HALL 3' 2" x 2' 9" (0.97m x 0.84m) max LIVING ROOM 14' 1" x 10' 3" (4.29m x 3.12m) max KITCHEN 14' 0" x 7' 0" (4.27m x 2.13m) max STAIRS & LANDING 5' 5" x 2' 7" (1.65m x 0.79m) DOUBLE BEDROOM 1 14' 1" x 10' 2" (4.29m x 3.1m) max BEDROOM 2 8' 8" x 7' 4" (2.64m x 2.24m) max BATHROOM 8' 2" x 7' 2' (2.49m x 2.18m) max