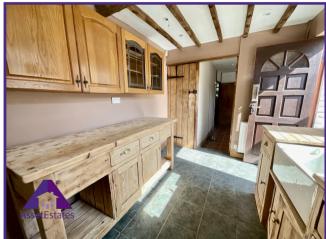

7'9" x 13'2" (2.41m x 4.05m)

**Utility room** 

8'9" x 9' (2.73m x 2.76m)

**Bathroom** 

8'1" x 13'6" (2.47m x 4.17m)

Bedroom 1

10'5" x 13'5" (3.23m x 4.14m)

Bedroom 2