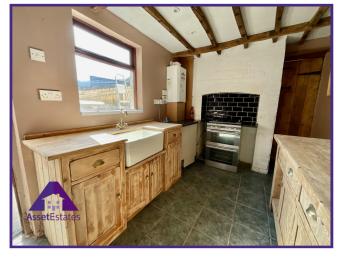

Alma Street, Abertillery, NP13 1QB

Guide Price £99,950 To £109,950

**Entrance** 

Reception 1

12' x 10'2" (3.68m x 3.13m)

Reception 2

12'3" x 9'8" (3.76m x 2.99m)

Kitchen

7'9" x 13'2" (2.41m x 4.05m)

**Utility room** 

8'9" x 9' (2.73m x 2.76m)

**Bathroom** 

8'1" x 13'6" (2.47m x 4.17m)

Bedroom 1

10'5" x 13'5" (3.23m x 4.14m)

Bedroom 2