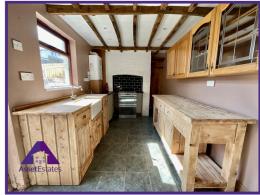

Alma Street, Abertillery, NP13 1QB

Guide Price £99,950 To £109,950

**Entrance** 

Reception 1

12' x 10'2" (3.68m x 3.13m)

Reception 2

12'3" x 9'8" (3.76m x 2.99m)

Kitchen

7'9" x 13'2" (2.41m x 4.05m)

**Utility room** 

8'9" x 9' (2.73m x 2.76m)

**Bathroom** 

8'1" x 13'6" (2.47m x 4.17m)

Bedroom 1

10'5" x 13'5" (3.23m x 4.14m)

Bedroom 2