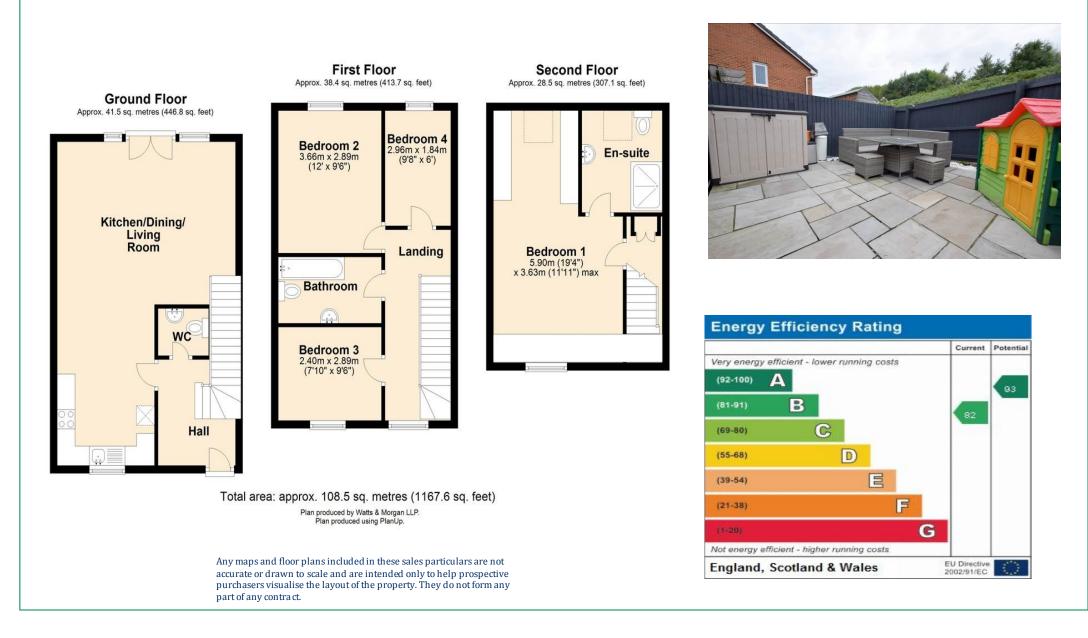

### Summary of Accommodation

#### **GROUND FLOOR**

Entrance via a partly glazed composite door into the entrance hall offering vinyl flooring and a carpeted staircase to the first floor landing. A door leads into a 2-piece WC/cloakroom where plumbing and worktop space has been provided for white goods. The open plan kitchen/living room is a generous sized reception room with laminate flooring throughout windows to the front and patio doors opening out onto the rear garden. The kitchen area has been fitted with a range of wall and base units with vinyl worksurfaces. Integral appliances to remain include; oven and grill with a 4-ring gas hob with extractor fan over, dishwasher and space has been provided for free standing fridge freezer. This open plan room has plenty of space for free standing living/ dining furniture.

#### **FIRST FLOOR**

The first floor landing offers carpeted flooring and a uPVC window to the front elevation and a further carpeted staircase rising to the second floor. Bedroom two is situated to the rear of the property and is a good sized double room with carpeted flooring and windows to the rear, bedroom three is a further double room with carpeted flooring and windows to the front, bedroom four is a comfortable single with windows to the rear. The Family bathroom has been fitted with a three-piece white suite comprising of a panelled bath with overhead shower, hand wash basin and low level WC with dual flush, offering laminate flooring and partially tiled walls.

#### SECOND FLOOR

The second floor landing features and inbuilt storage cupboard and leads in to the main bedroom. Bedroom one is a spacious double bedroom with carpeted flooring with built in wardrobes, windows to the front and Velux sky light window to the rear. Leading into the en-suite shower room which has been fitted with a three-piece suite comprising of a separate shower cubicle, WC and wash hand basin, further features laminate and Velux window to the rear.

#### GARDENS AND GROUNDS

No 72 is accessed off Ffordd Maendy with a driveway leading round to the rear of the property where four allocated parking spaces are provided. To the rear of the property lies a fully enclosed low maintenance garden with raised patio area ideal for outdoor furniture, a courtesy gate provides access onto the side of the property.