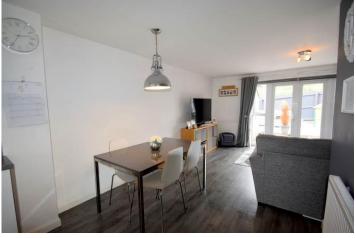

#### **GROUND FLOOR**

Entrance via a partly glazed composite door into the entrance hall offering vinyl flooring and a carpeted staircase to the first floor landing. A door leads into a 2-piece WC/cloakroom where plumbing and worktop space has been provided for white goods. The open plan kitchen/living room is a generous sized reception room with laminate flooring throughout windows to the front and patio doors opening out onto the rear garden. The kitchen area has been fitted with a range of wall and base units with vinyl worksurfaces. Integral appliances to remain include; oven and grill with a 4-ring gas hob with extractor fan over, dishwasher and space has been provided for free standing fridge freezer. This open plan room has plenty of space for free standing living/ dining furniture.