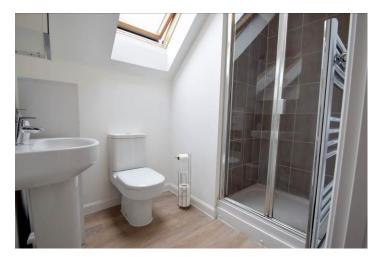

#### **FIRST FLOOR**

The first floor landing offers carpeted flooring and a uPVC window to the front elevation and a further carpeted staircase rising to the second floor. Bedroom two is situated to the rear of the property and is a good sized double room with carpeted flooring and windows to the rear, bedroom three is a further double room with carpeted flooring and windows to the front, bedroom four is a comfortable single with windows to the rear. The Family bathroom has been fitted with a three-piece white suite comprising of a panelled bath with overhead shower, hand wash basin and low level WC with dual flush, offering laminate flooring and partially tiled walls.

#### SECOND FLOOR

The second floor landing features and inbuilt storage cupboard and leads in to the main bedroom. Bedroom one is a spacious double bedroom with carpeted flooring with built in wardrobes, windows to the front and Velux sky light window to the rear. Leading into the en-suite shower room which has been fitted with a three-piece suite comprising of a separate shower cubicle, WC and wash hand basin, further features laminate and Velux window to the rear.