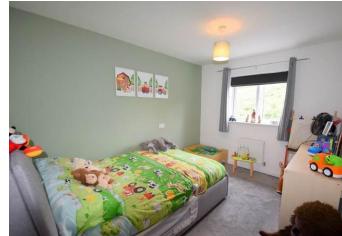

#### **FIRST FLOOR**

The first floor landing offers carpeted flooring and a uPVC window to the front elevation and a further carpeted staircase rising to the second floor. Bedroom two is situated to the rear of the property and is a good sized double room with carpeted flooring and windows to the rear, bedroom three is a further double room with carpeted flooring and windows to the front, bedroom four is a comfortable single with windows to the rear. The Family bathroom has been fitted with a three-piece white suite comprising of a panelled bath with overhead shower, hand wash basin and low level WC with dual flush, offering laminate flooring and partially tiled walls.