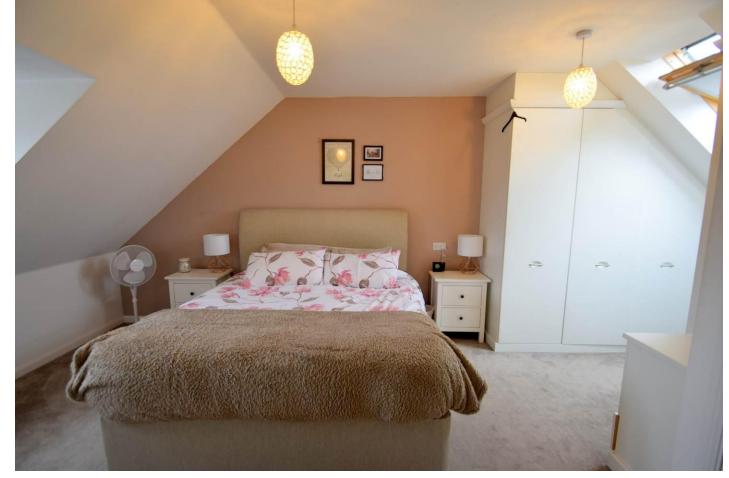

#### SECOND FLOOR

The second floor landing features and inbuilt storage cupboard and leads in to the main bedroom. Bedroom one is a spacious double bedroom with carpeted flooring with built in wardrobes, windows to the front and Velux sky light window to the rear. Leading into the en-suite shower room which has been fitted with a three-piece suite comprising of a separate shower cubicle, WC and wash hand basin, further features laminate and Velux window to the rear.