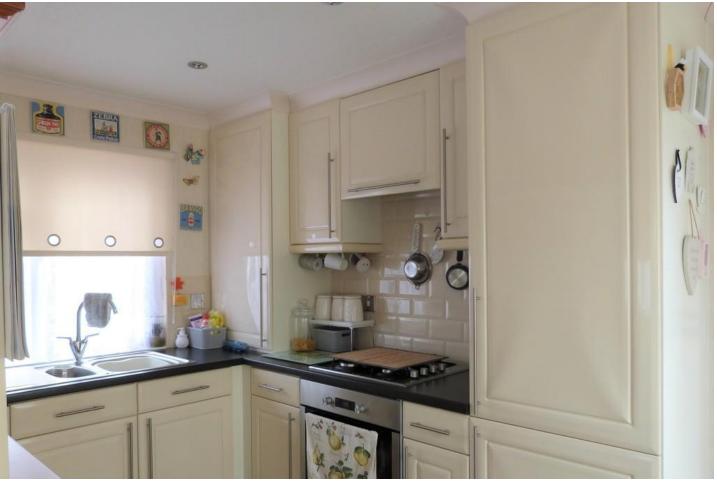

The unit which was constructed in 2017 is presented to an excellent standard and is being offered chain free. The accommodation offers entrance hall with storage space. The dual aspect lounge offers a contemporary style fireplace and is open plan to the kitchen diner. The kitchen area offers a high gloss kitchen with fitted appliances and leads onto the dining area with patio doors to the side exterior elevation

## KITCHEN/DINER

11' 6" x 7' 5" (3.51m x 2.26m)