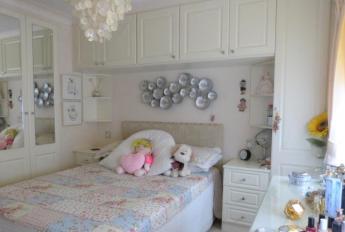

Both bedrooms are a good size with the master bedroom offering a full range of fitted wardrobe cupboards with overhead storage and complementing bedside units. Bedroom two offers a built in double wardrobe and complementing bedside units and additionally provides access to the personal loft space (un-inspected). The bathroom is presented with a white suite with panelled bath and hand held shower attachment, low flush WC and pedestal wash hand basin

## **MASTER BEDROOM**

9' 6" x 8' 8" (2.9m x 2.64m) Up to wardrobes

#### **BEDROOM TWO**

8' 2" x 7' 8" (2.49m x 2.34m)