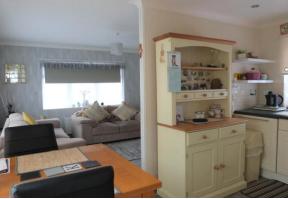

The unit which was constructed in 2017 is presented to an excellent standard and is being offered chain free. The accommodation offers entrance hall with storage space. The dual aspect lounge offers a contemporary style fireplace and is open plan to the kitchen diner. The kitchen area offers a high gloss kitchen with fitted appliances and leads onto the dining area with patio doors to the side exterior elevation

## KITCHEN/DINER

11' 6" x 7' 5" (3.51m x 2.26m)