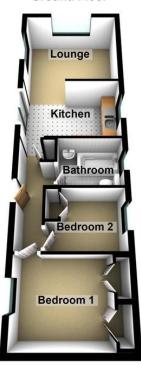

## **ACCOMMODATION IN BRIEF COMPRISES:**

#### **ENTRANCE HALL**

12' 7" x 2' 9" (3.84m x 0.84m)

## KITCHEN/DINER

11' 6" x 7' 5" (3.51m x 2.26m)

## LOUNGE

11' 5" x 9' 9" (3.48m x 2.97m)

## **MASTER BEDROOM**

9' 6" x 8' 8" (2.9m x 2.64m) Up to wardrobes

#### **BEDROOM TWO**

8' 2" x 7' 8" (2.49m x 2.34m)

#### **BATHROOM**

7' 3" x 4' 8" (2.21m x 1.42m)