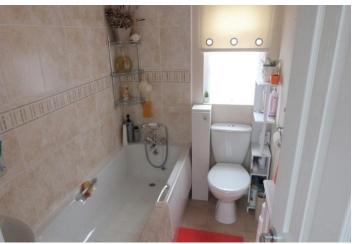

Both bedrooms are a good size with the master bedroom offering a full range of fitted wardrobe cupboards with overhead storage and complementing bedside units. Bedroom two offers a built in double wardrobe and complementing bedside units and additionally provides access to the personal loft space (un-inspected). The bathroom is presented with a white suite with panelled bath and hand held shower attachment, low flush WC and pedestal wash hand basin

#### **BATHROOM**

7' 3" x 4' 8" (2.21m x 1.42m)