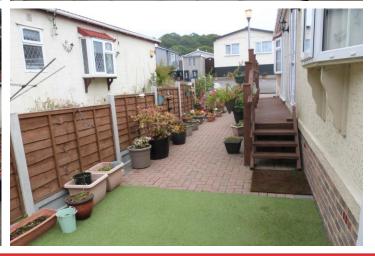

Externally the gardens are a real feature of the property and have been professionally laid to briquette with a drive providing off road parking for two cars.

Other features include full double glazing and gas central heating.

#### PERSONAL REAR GARDEN

#### ON PLOT PARKING