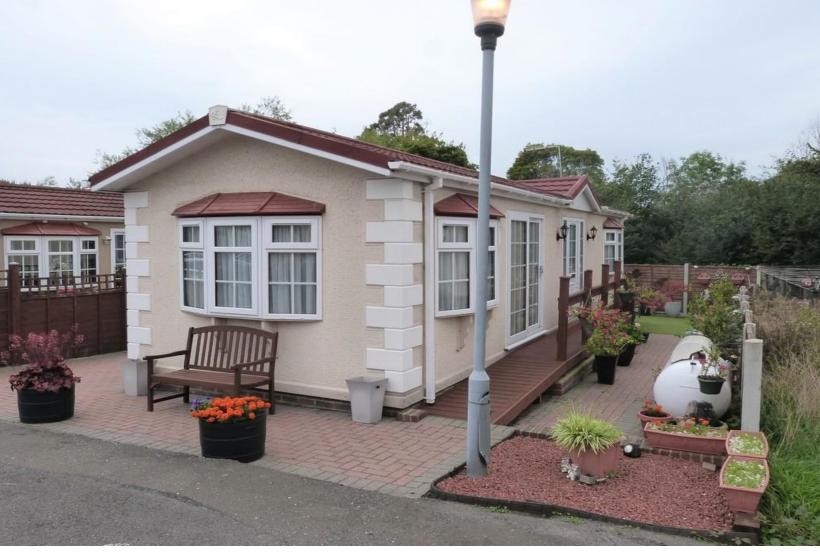

# The Cedars, Woodbine Close, Waltham Abbey, EN9 3RE

Immaculate 40' x 12' park home constructed in 2017 on the popular Woodbine Park retirement site for residents over 50 years. Two bedrooms. High gloss kitchen with fitted appliances. Two bedrooms with fitted wardrobes. On plot parking. Private gardens. Pet friendly site. CASH PURCHASE ONLY

## **Property Description**

40' x 12' park home situated on the popular Woodbine Park retirementsite. The Woodbine Park sits on the edge of Epping Forest yet dose to local bus routes and local pubs. There is an onsite dub house and the park is centrally located for access to the M25 and local shopping towns of Waltham Abbeyand Loughton.

Externally the gardens are a real feature of the property and have been professionally laid to briquette with a drive providing off road parking for two cars.

Other features include full double glazing and gas central heating.