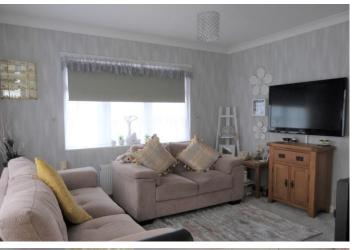

The unit which was constructed in 2017 is presented to an excellent standard and is being offered chain free. The accommodation offers entrance hall with storage space. The dual aspect lounge offers a contemporary style fireplace and is open plan to the kitchen diner. The kitchen area offers a high gloss kitchen with fitted appliances and leads onto the dining area with patio doors to the side exterior elevation

## LOUNGE

11' 5" x 9' 9" (3.48m x 2.97m)