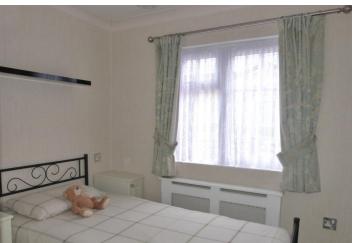

Both bedrooms are a good size with the master bedroom offering a full range of fitted wardrobe cupboards with overhead storage and complementing bedside units. Bedroom two offers a built in double wardrobe and complementing bedside units and additionally provides access to the personal loft space (un-inspected). The bathroom is presented with a white suite with panelled bath and hand held shower attachment, low flush WC and pedestal wash hand basin

#### **BEDROOM TWO**

8' 2" x 7' 8" (2.49m x 2.34m)