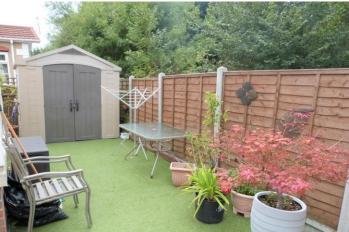

Externally the gardens are a real feature of the property and have been professionally laid to briquette with a drive providing off road parking for two cars.

Other features include full double glazing and gas central heating.

#### PERSONAL REAR GARDEN

#### ON PLOT PARKING