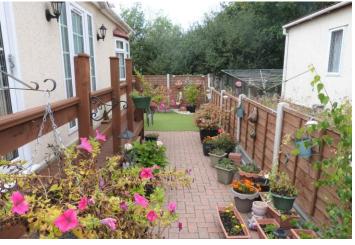

Externally the gardens are a real feature of the property and have been professionally laid to briquette with a drive providing off road parking for two cars.

Other features include full double glazing and gas central heating.

#### PERSONAL REAR GARDEN

#### ON PLOT PARKING