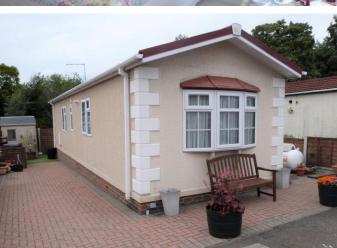

- 40' X 12' PARK HOME
- OVER 50'S RETIREMENT SITE
- HOME CONSTRUCTED 2017
- 2 BEDROOMS WITH FITTED WARDROBES

# The Cedars, Woodbine Close, Waltham Abbey, EN9 3RE

Immaculate 40' x 12' park home constructed in 2017 on the popular Woodbine Park retirement site for residents over 50 years. Two bedrooms. High gloss kitchen with fitted appliances. Two bedrooms with fitted wardrobes. On plot parking. Private gardens. Pet friendly site. CASH PURCHASE ONLY

## **Property Description**

40' x 12' park home situated on the popular Woodbine Park retirementsite. The Woodbine Park sits on the edge of Epping Forest yet dose to local bus routes and local pubs. There is an onsite dub house and the park is centrally located for access to the M25 and local shopping towns of Waltham Abbeyand Loughton.

The unit which was constructed in 2017 is presented to an excellent standard and is being offered chain free. The accommodation offers entrance hall with storage space. The dual aspect lounge offers a contemporary style fireplace and is open plan to the kitchen diner. The kitchen area offers a high gloss kitchen with fitted appliances and leads onto the dining area with patio doors to the side exterior elevation