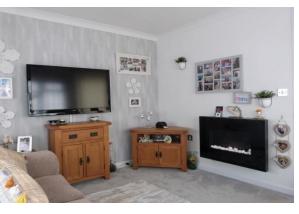

The unit which was constructed in 2017 is presented to an excellent standard and is being offered chain free. The accommodation offers entrance hall with storage space. The dual aspect lounge offers a contemporary style fireplace and is open plan to the kitchen diner. The kitchen area offers a high gloss kitchen with fitted appliances and leads onto the dining area with patio doors to the side exterior elevation

## LOUNGE

11' 5" x 9' 9" (3.48m x 2.97m)