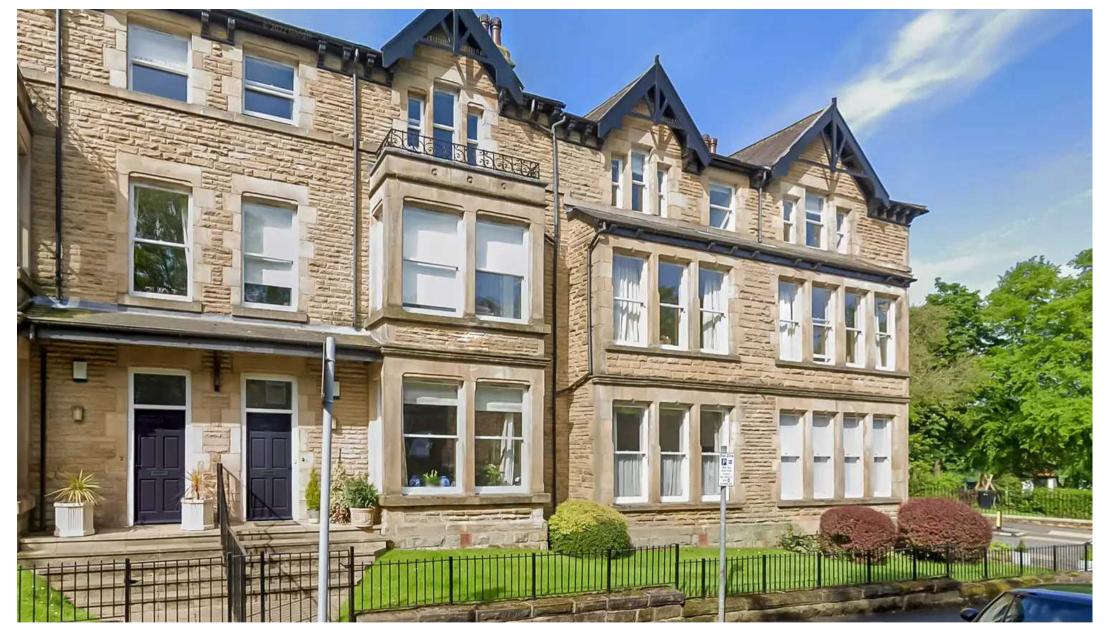

## Apartment 3

Park Place 126-130 Valley Drive, Harrogate

Offered with no onward chain, this vacant and spacious ground floor flat with private entrance to front and rear along with south west facing courtyard garden is located in a highly desirable position just off Cold Bath Road and opposite the Valley Gardens.

Council Tax band: D

Tenure: Leasehold

- GROUND FLOOR
- NO CHAIN
- PRIVATE ENTRANCE
- SOUTH WEST FACING COURTYARD GARDEN
- 2 DOUBLE BEDROOMS
- VALLEY GARDENS LOCATION

MYRINGS

Total Area: 87.8 m² ... 945 ft²