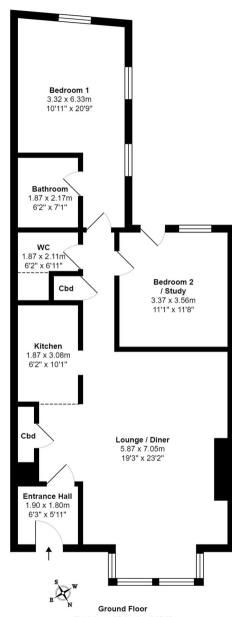

Council Tax band: D

Tenure: Leasehold

- GROUND FLOOR
- NO CHAIN
- PRIVATE ENTRANCE
- SOUTH WEST FACING COURTYARD GARDEN
- 2 DOUBLE BEDROOMS
- VALLEY GARDENS LOCATION

MYRINGS

Total Area: 87.8 m² ... 945 ft²

All measurements are approximate and for display purposes only.