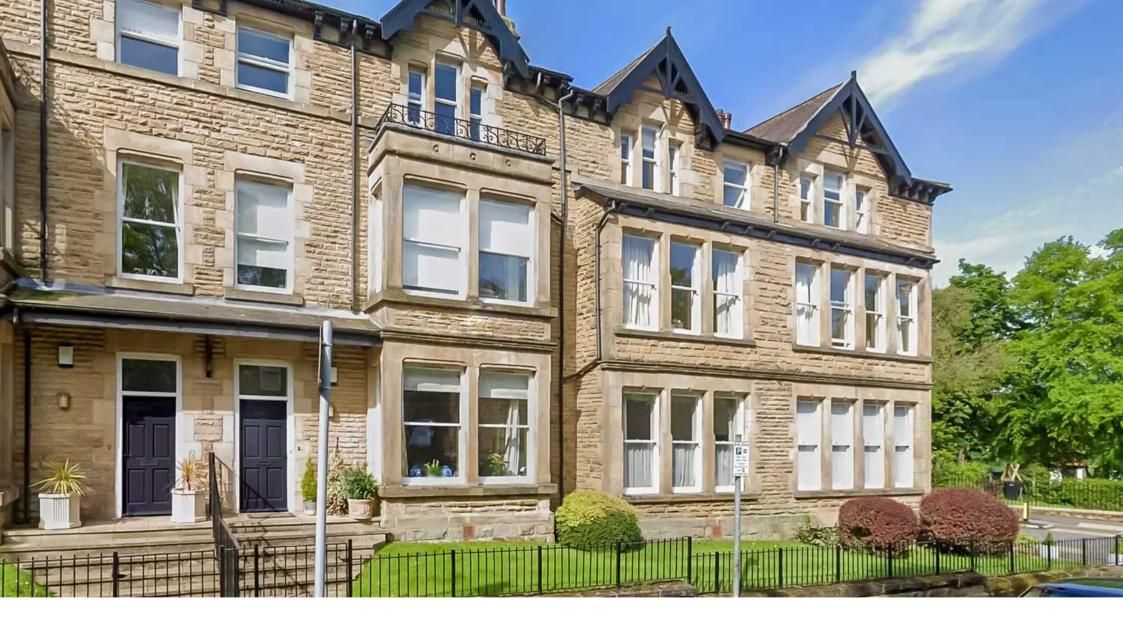

## Apartment 3

Park Place 126-130 Valley Drive, Harrogate

Offered with no onward chain, this vacant and spacious ground floor flat with private entrance to front and rear along with south west facing courtyard garden is located in a highly desirable position just off Cold Bath Road and opposite the Valley Gardens.

Council Tax band: D

Tenure: Leasehold

- GROUND FLOOR
- NO CHAIN
- PRIVATE ENTRANCE
- SOUTH WEST FACING COURTYARD GARDEN
- 2 DOUBLE BEDROOMS
- VALLEY GARDENS LOCATION

MYRINGS

Total Area: 87.8 m² ... 945 ft²