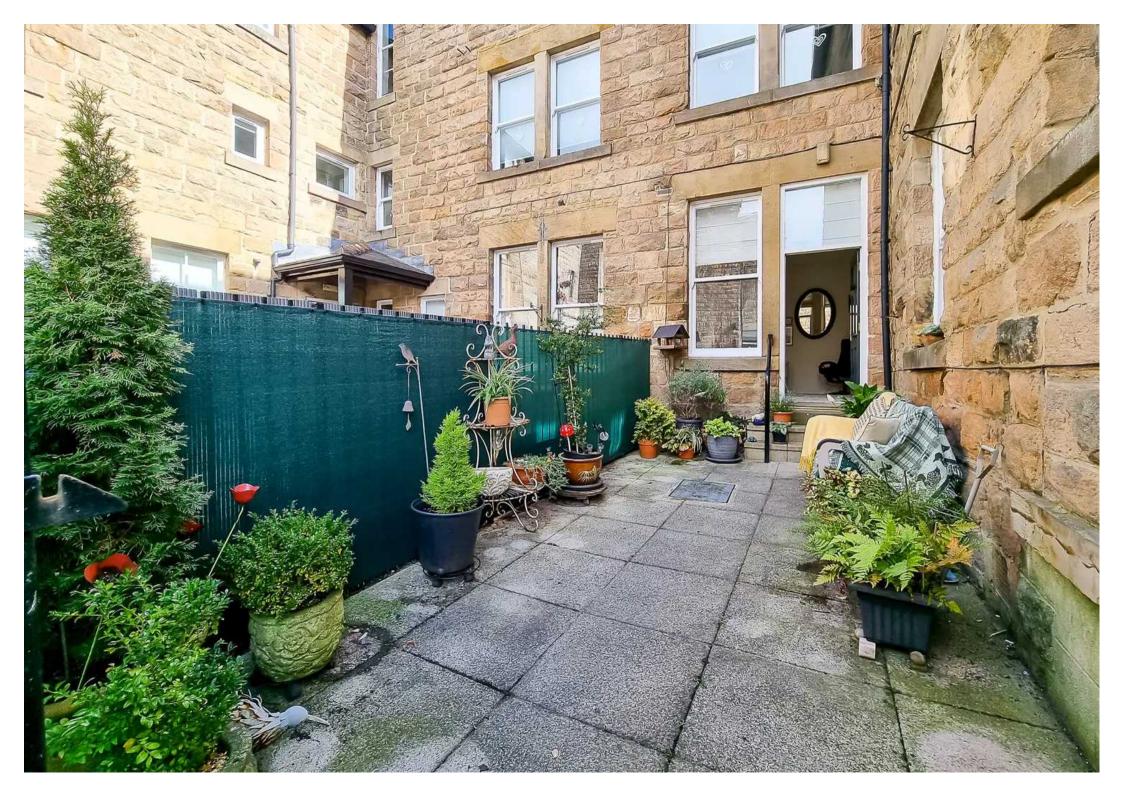

## Apartment 3

Park Place 126-130 Valley Drive, Harrogate

Offered with no onward chain, this vacant and spacious ground floor flat with private entrance to front and rear along with south west facing courtyard garden is located in a highly desirable position just off Cold Bath Road and opposite the Valley Gardens.

Council Tax band: D

Tenure: Leasehold

- GROUND FLOOR
- NO CHAIN
- PRIVATE ENTRANCE
- SOUTH WEST FACING COURTYARD GARDEN
- 2 DOUBLE BEDROOMS
- VALLEY GARDENS LOCATION

MYRINGS

Total Area: 87.8 m² ... 945 ft²