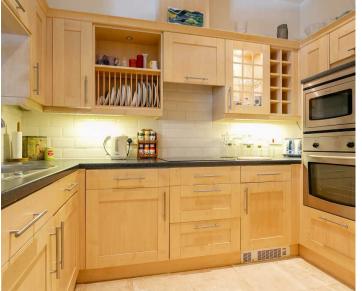

## Apartment 3

Park Place 126-130 Valley Drive, Harrogate

Offered with no onward chain, this vacant and spacious ground floor flat with private entrance to front and rear along with south west facing courtyard garden is located in a highly desirable position just off Cold Bath Road and opposite the Valley Gardens.

Council Tax band: D

Tenure: Leasehold

- GROUND FLOOR
- NO CHAIN
- PRIVATE ENTRANCE
- SOUTH WEST FACING COURTYARD GARDEN
- 2 DOUBLE BEDROOMS
- VALLEY GARDENS LOCATION

MYRINGS

Total Area: 87.8 m² ... 945 ft²