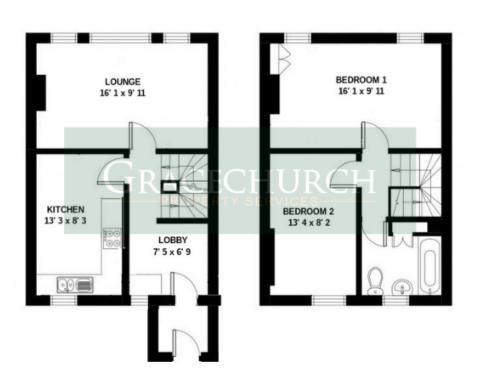

Gracechurch Property Services are delighted to market for sale this spacious TWO BEDROOM, Split-Level, Maisonette in a prime location of Upper Edmonton N18, close to amenities and transport links.

The property occupies both the first and second floors and benefits from a private entry directly to the apartment, along with a large outdoor east-facing terrace area for entertaining, bbq's and the warm summer evenings.

Added benefits include a NEWLY EXTENDED LEASE provided by the Seller upon completion, double glazing and gas central heating throughout, and is offered with no onward chain.

This maisonette would make a wonderful first home, whilst also suiting a growing family with close by schools, or as an investment purchase.