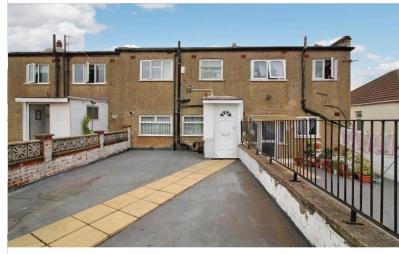

£350,000 TENURE: LEASEHOLD

**Empire Parade, Edmonton N18** 

Bedrooms: 2 Bathrooms: 1 Reception Rooms: 1

2 DOUBLE BEDROOMS SPLIT-LEVEL MAISONETTE CHAIN FREE

OUTDOOR TERRACE NEW LEASE EARLY VIEWING RECOMMENDED

Gracechurch Property Services are delighted to market for sale this spacious TWO BEDROOM, Split-Level, Maisonette in a prime location of Upper Edmonton N18, close to amenities and transport links.

The property occupies both the first and second floors and benefits from a private entry directly to the apartment, along with a large outdoor east-facing terrace area for entertaining, bbq's and the warm summer evenings.