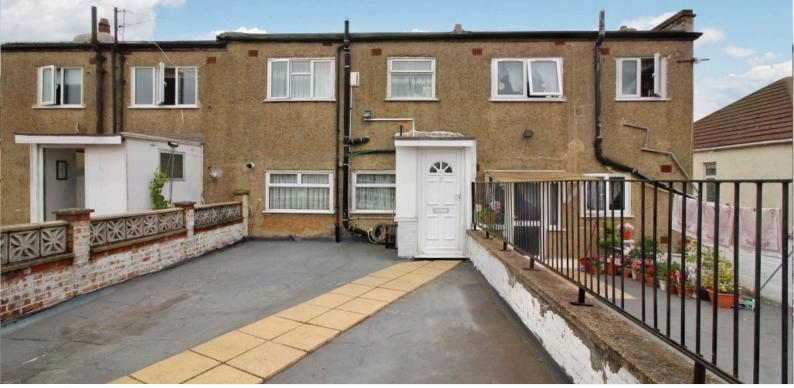

£350,000 TENURE: LEASEHOLD

**Empire Parade, Edmonton N18** 

Bedrooms: 2 Bathrooms: 1 Reception Rooms: 1

2 DOUBLE BEDROOMS SPLIT-LEVEL MAISONETTE CHAIN FREE

OUTDOOR TERRACE NEW LEASE EARLY VIEWING RECOMMENDED

Gracechurch Property Services are delighted to market for sale this spacious TWO BEDROOM, Split-Level, Maisonette in a prime location of Upper Edmonton N18, close to amenities and transport links.

The property occupies both the first and second floors and benefits from a private entry directly to the apartment, along with a large outdoor east-facing terrace area for entertaining, bbq's and the warm summer evenings.