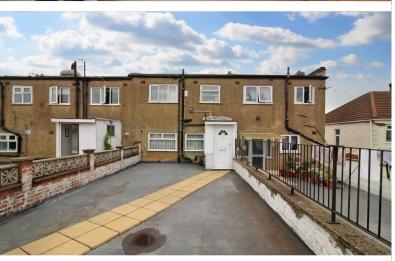

£350,000 TENURE: LEASEHOLD

**Empire Parade, Edmonton N18** 

Bedrooms: 2 Bathrooms: 1 Reception Rooms: 1

2 DOUBLE BEDROOMS SPLIT-LEVEL MAISONETTE CHAIN FREE

OUTDOOR TERRACE NEW LEASE EARLY VIEWING RECOMMENDED

Gracechurch Property Services are delighted to market for sale this spacious TWO BEDROOM, Split-Level, Maisonette in a prime location of Upper Edmonton N18, close to amenities and transport links.

The property occupies both the first and second floors and benefits from a private entry directly to the apartment, along with a large outdoor east-facing terrace area for entertaining, bbq's and the warm summer evenings.