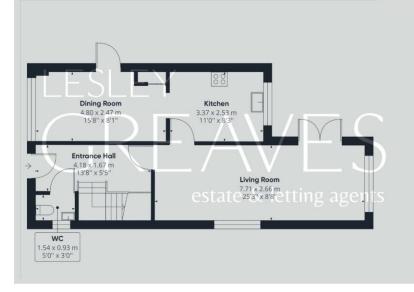

· Free hold

ENTRANCE HALL 13' 8" x 5' 5" to the maximum  $(4.17m \times 1.65m)$ 

WC 5'0" x 3'0" (1.52m x 0.91m)

LIVING ROOM 25' 3" x 8' 8" (7.7m x 2.64m)

KITCHEN 11' 0" x 8' 3" (3.35m x 2.51m) DINING

ROOM 15' 8" x 8' 1" (4.78m x 2.46m)