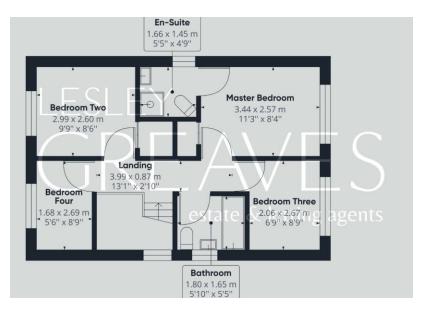

MASTER BEDROOM 11' 3" x 8' 4" (3.43m x 2.54m)

EN-SUITE 5' 5" x 4' 9" (1.65m x 1.45m)

BEDROOM TWO 9' 9" x 8' 6" plus wardrobe (2.97m x 2.59m)

BEDROOM THREE 8' 9" x 6' 9" (2.67m x 2.06m)

BEDROOM FOUR 8' 9" x 5' 6" (2.67m x 1.68m)

BATHROOM 5' 10" x 5' 5" (1.78m x 1.65m)

AGENTS NOTES Under the provision of The Estate Agents Act 1979, we are required to point out that one of the owners of this property is an employee or relative of Lesley Greaves Ltd.