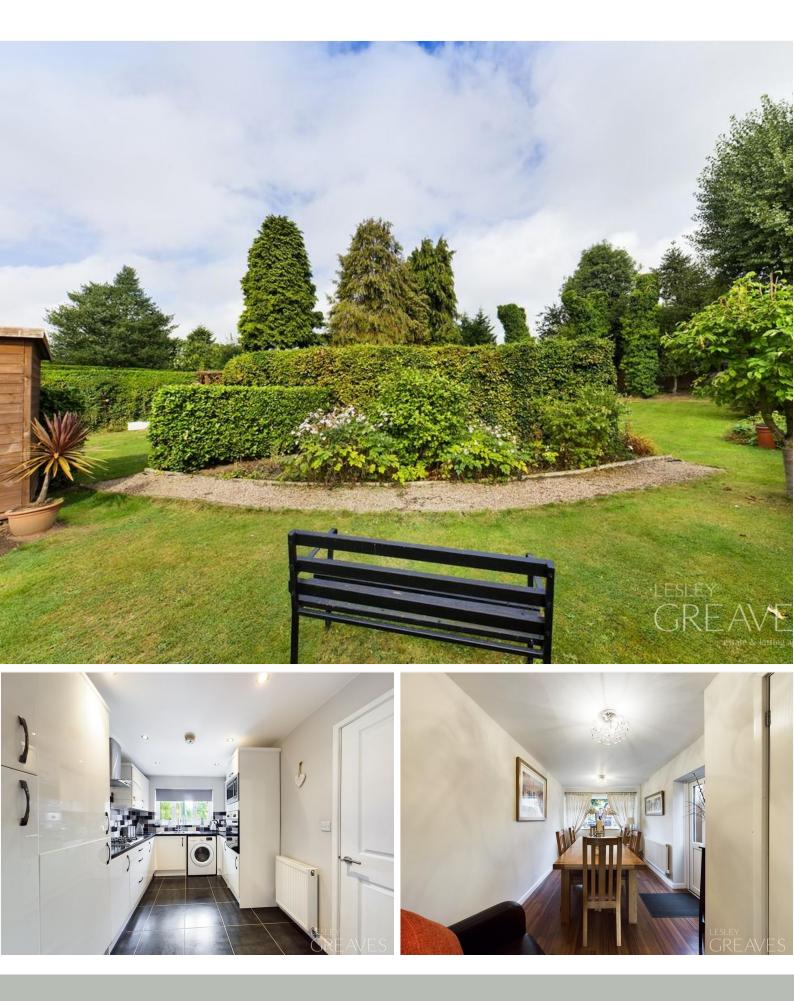

Offers in Excess of £375,000 Ranmoor Road, Gedling, Nottingham NG4 3FW EPC Rating C

Built in 2011, this modern detached family home is located on a popular tree lined road in walking distance to amenities, schools and bus routes. The immaculately presented accommodation spans two floors and briefly comprises an entrance hallway with storage cupboard, downstairs WC, living room with French doors onto a decked patio area, modern kitchen with integrated fridge freezer, fitted oven, microwave and gas hob, and is open to the dining room with storage cupboard housing the combination boiler and a door providing access to the side of the property. Located off the galleried first floor landing is family bathroom, four bedrooms, two with built in wardrobes and an en-suite shower room to the master bedroom. To the front is gated access to a block paved parking space and to the rear is generous garden landscaped with borders and other areas of interest. Gedling is a popular and well-established residential area close.

· Free hold

ENTRANCE HALL 13' 8" x 5' 5" to the maximum  $(4.17m \times 1.65m)$ 

WC 5'0" x 3'0" (1.52m x 0.91m)

LIVING ROOM 25' 3" x 8' 8" (7.7m x 2.64m)

KITCHEN 11' 0" x 8' 3" (3.35m x 2.51m) DINING

ROOM 15' 8" x 8' 1" (4.78m x 2.46m)