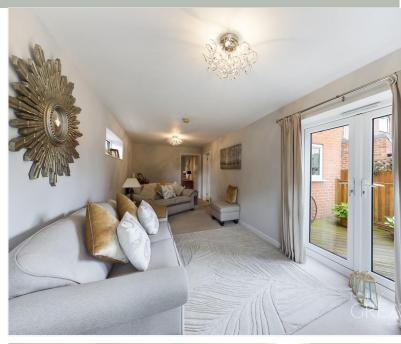

Offers in Excess of £375,000 Ranmoor Road, Gedling, Nottingham NG4 3FW EPC Rating C

Built in 2011, this modern detached family home is located on a popular tree lined road in walking distance to amenities, schools and bus routes. The immaculately presented accommodation spans two floors and briefly comprises an entrance hallway with storage cupboard, downstairs WC, living room with French doors onto a decked patio area, modern kitchen with integrated fridge freezer, fitted oven, microwave and gas hob, and is open to the dining room with storage cupboard housing the combination boiler and a door providing access to the side of the property. Located off the galleried first floor landing is family bathroom, four bedrooms, two with built in wardrobes and an en-suite shower room to the master bedroom. To the front is gated access to a block paved parking space and to the rear is generous garden landscaped with borders and other areas of interest. Gedling is a popular and well-established residential area close.

· Free hold

ENTRANCE HALL 13' 8" x 5' 5" to the maximum  $(4.17m \times 1.65m)$ 

WC 5'0" x 3'0" (1.52m x 0.91m)

LIVING ROOM 25' 3" x 8' 8" (7.7m x 2.64m)

KITCHEN 11' 0" x 8' 3" (3.35m x 2.51m) DINING

ROOM 15' 8" x 8' 1" (4.78m x 2.46m)