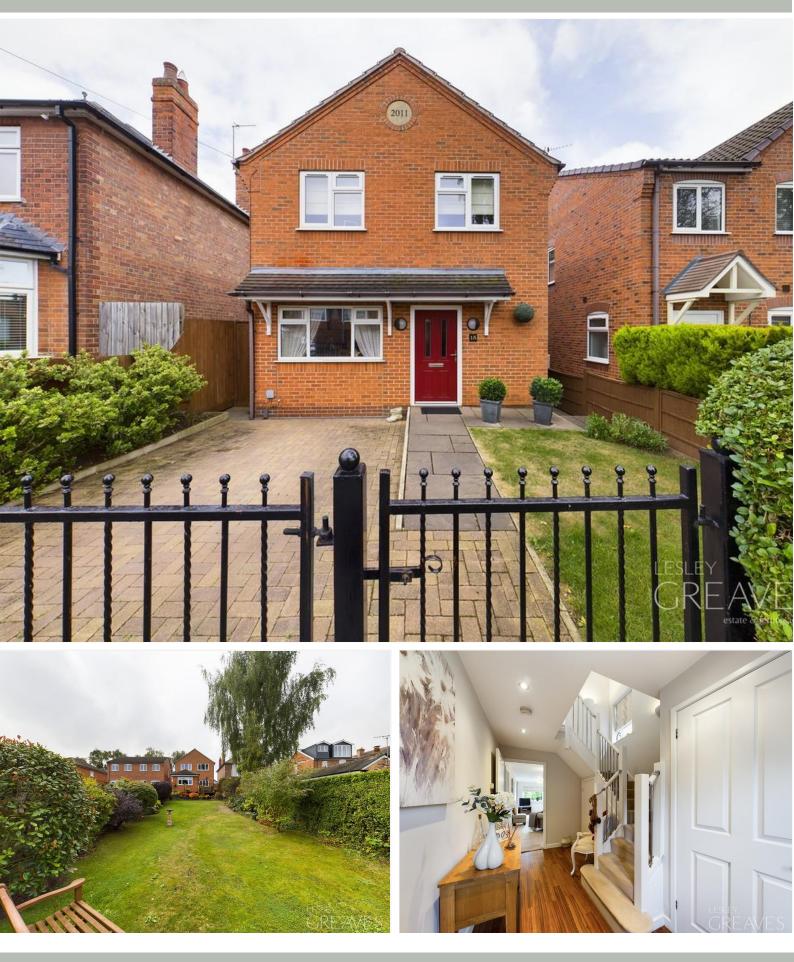

Offers in Excess of £375,000 Ranmoor Road, Gedling, Nottingham NG4 3FW EPC Rating C

Built in 2011, this modern detached family home is located on a popular tree lined road in walking distance to amenities, schools and bus routes. The immaculately presented accommodation spans two floors and briefly comprises an entrance hallway with storage cupboard, downstairs WC, living room with French doors onto a decked patio area, modern kitchen with integrated fridge freezer, fitted oven, microwave and gas hob, and is open to the dining room with storage cupboard housing the combination boiler and a door providing access to the side of the property. Located off the galleried first floor landing is family bathroom, four bedrooms, two with built in wardrobes and an en-suite shower room to the master bedroom. To the front is gated access to a block paved parking space and to the rear is generous garden landscaped with borders and other areas of interest. Gedling is a popular and well-established residential area close.

· Free hold

ENTRANCE HALL 13' 8" x 5' 5" to the maximum  $(4.17m \times 1.65m)$ 

WC 5'0" x 3'0" (1.52m x 0.91m)

LIVING ROOM 25' 3" x 8' 8" (7.7m x 2.64m)

KITCHEN 11' 0" x 8' 3" (3.35m x 2.51m) DINING

ROOM 15' 8" x 8' 1" (4.78m x 2.46m)