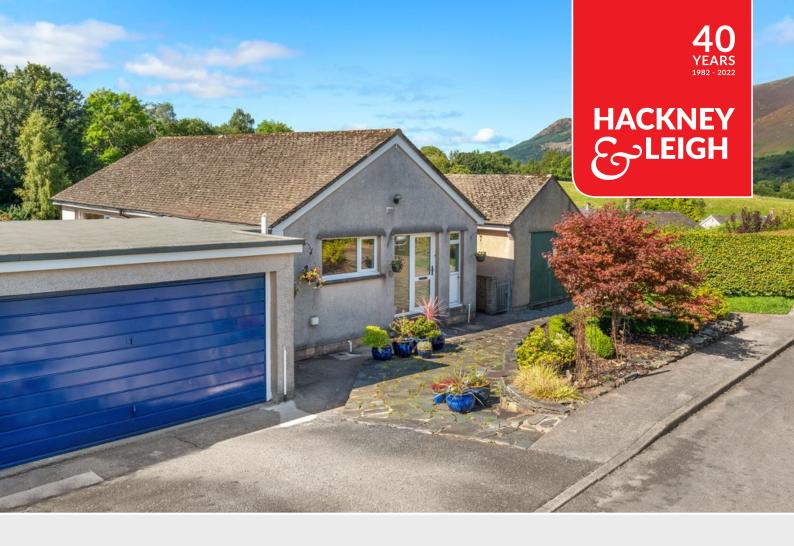

## Keswick

19 Briar Rigg, Keswick, Cumbria, CA12 4NN

A spacious link detached three double bedroom house enjoying a peaceful cul de sac setting in a popular residential location under one mile from Keswick town centre and benefitting from a delightfully mature extensive rear garden with views to the neighbouring fells.

## Offers over £595,000

## **Quick Overview**

Link detached house.

Cul de sac site in popular

residential location.

Under one mile from Keswick

town centre.

Three double bedrooms.

Two bath / shower rooms.

Spacious living room.

Fitted dining kitchen.

Balconied rear terrace with fell views.

Delightfully mature extensive

rear garden.

Double garage and on-site parking.

Property Reference: KW0195

Dining Kitchen