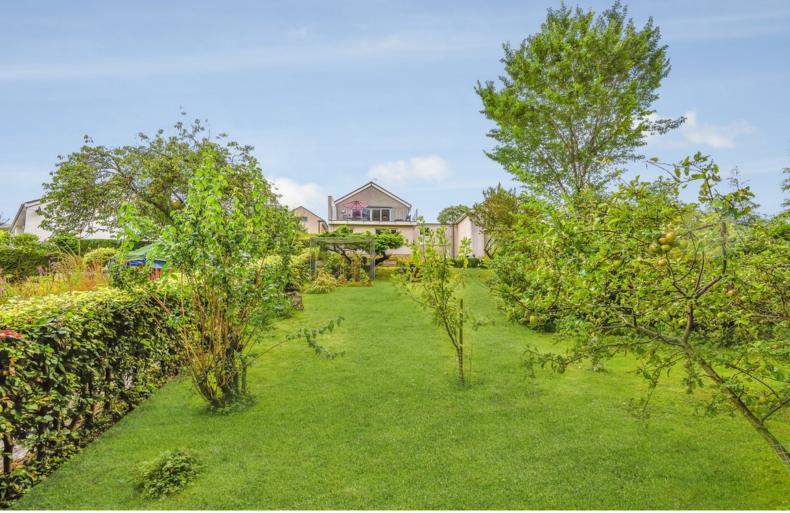

#### Outside:

Front driveway providing parking spaces, forecourt garden with established shrubs, side pathway, extensive mature rear garden with lawns, gravel surfaced areas, paved pathways, established shrubs, hedges and a variety of surrounding trees including fruit trees.

#### Tenure

Freehold.

Balconied Terrace

Rear Garden

Rear Garden

Rear Garden