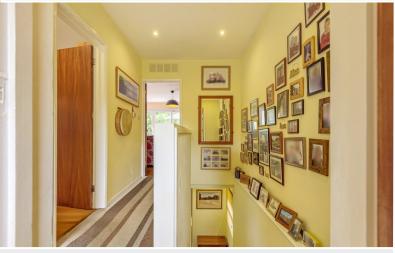

## Keswick

19 Briar Rigg, Keswick, Cumbria, CA12 4NN

A spacious link detached three double bedroom house enjoying a peaceful cul de sac setting in a popular residential location under one mile from Keswick town centre and benefitting from a delightfully mature extensive rear garden with views to the neighbouring fells.

## Offers over £595,000

## **Quick Overview**

Link detached house.

Cul de sac site in popular

residential location.

Under one mile from Keswick

town centre.

Three double bedrooms.

Two bath / shower rooms.

Spacious living room.

Fitted dining kitchen.

Balconied rear terrace with fell views.

Delightfully mature extensive

rear garden.

Double garage and on-site parking.

Property Reference: KW0195















Dining Kitchen



Dining Kitchen



Living Room



Entrance Hall

#### Accommodation

## Upper Ground Floor:

## **Entrance Vestibule**

### **Entrance Hall**

#### WC

With WC, wash hand basin.

Dining Kitchen 16' 11" x 12' 10" (5.16m x 3.91m) With fitted base and wall units including pelmet lighting, sink unit with mixer tap, integrated induction hob, double oven with grill and microwave, extractor hood, dishwasher.

Living Room 20' 0" x 15' 10" (6.1m x 4.83m) With sliding patio door leading onto

Balconied Terrace 22`' 1" x 13' 9" (6.73m x 4.19m) With delightful views directly over the mature rear garden and neighbouring fells.

#### Side Hall

With front and rear external doors, access door to garage.

#### Lower Ground Floor:

#### Inner Hall

With built in storage cupboard and boiler cupboard.

#### WC

With WC, wash hand basin.