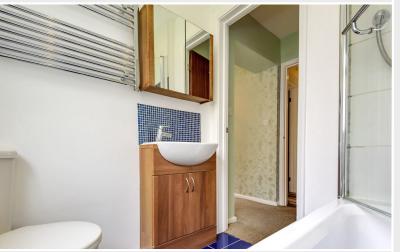

#### WC

With WC, wash hand basin.

Dining Kitchen 16' 11" x 12' 10" (5.16m x 3.91m) With fitted base and wall units including pelmet lighting, sink unit with mixer tap, integrated induction hob, double oven with grill and microwave, extractor hood, dishwasher.

#### WC

With WC, wash hand basin.

Living Room

Bedroom One

En-suite Bathroom

Bedroom Two

Bedroom Three

#### Shower Room

With shower cubicle, wash hand basin, heated towel rail.

Bedroom One 11' 9" x 9' 9" (3.58m x 2.97m) Double bedroom with view over the rear garden.

#### En-suite Bathroom

With WC, wash hand basin, panelled bath with shower over, heated towel rail.

Bedroom Two 11' 10" x 9' 5" (3.61m x 2.87m) Double bedroom with view over the rear garden.

Bedroom Three 13' 1" x 9' 7" (3.99m x 2.92m) Double bedroom.