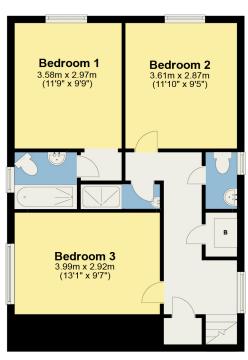

#### WC

With WC, wash hand basin.

Living Room

Bedroom One

En-suite Bathroom

Bedroom Two

Bedroom Three

#### Shower Room

With shower cubicle, wash hand basin, heated towel rail.

Bedroom One 11' 9" x 9' 9" (3.58m x 2.97m) Double bedroom with view over the rear garden.

#### En-suite Bathroom

With WC, wash hand basin, panelled bath with shower over, heated towel rail.

Bedroom Two 11' 10" x 9' 5" (3.61m x 2.87m) Double bedroom with view over the rear garden.

Bedroom Three 13' 1" x 9' 7" (3.99m x 2.92m) Double bedroom.