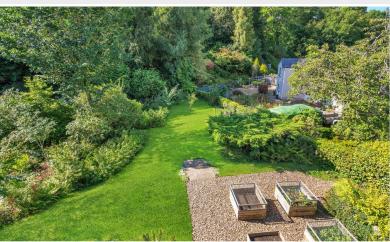

#### Outside:

Front driveway providing parking spaces, forecourt garden with established shrubs, side pathway, extensive mature rear garden with lawns, gravel surfaced areas, paved pathways, established shrubs, hedges and a variety of surrounding trees including fruit trees.

#### Tenure

Freehold.

Balconied Terrace

Rear Garden

Rear Garden

Rear Garden