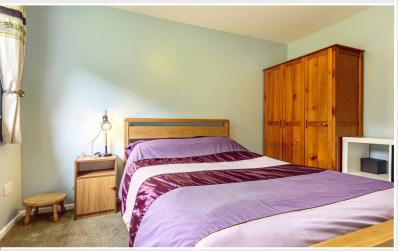

#### Shower Room

With shower cubicle, wash hand basin, heated towel rail.

Bedroom One 11' 9" x 9' 9" (3.58m x 2.97m) Double bedroom with view over the rear garden.

#### En-suite Bathroom

With WC, wash hand basin, panelled bath with shower over, heated towel rail.

Bedroom Two 11' 10" x 9' 5" (3.61m x 2.87m) Double bedroom with view over the rear garden.

Bedroom Three 13' 1" x 9' 7" (3.99m x 2.92m) Double bedroom.