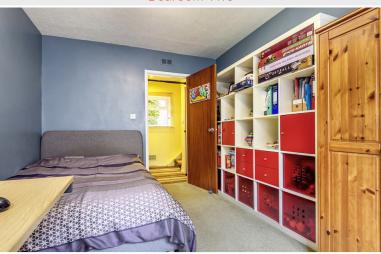

#### En-suite Bathroom

With WC, wash hand basin, panelled bath with shower over, heated towel rail.

Bedroom Two 11' 10" x 9' 5" (3.61m x 2.87m) Double bedroom with view over the rear garden.

Bedroom Three 13' 1" x 9' 7" (3.99m x 2.92m) Double bedroom.