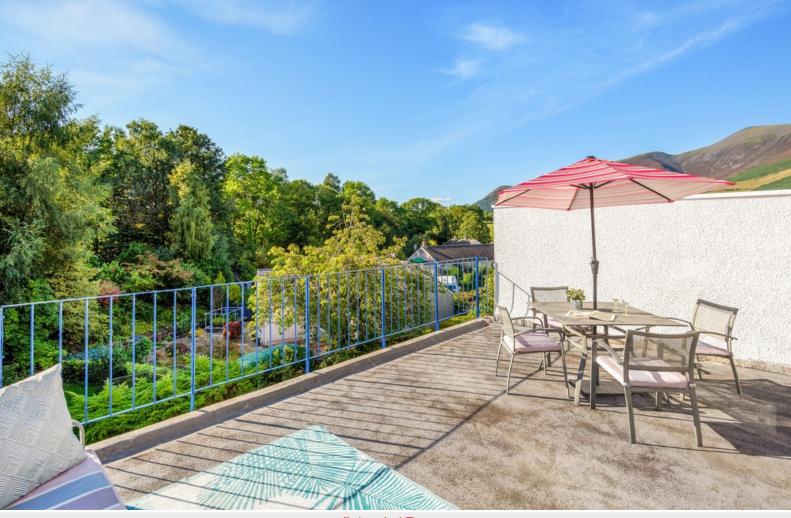

Living Room 20' 0" x 15' 10" (6.1m x 4.83m) With sliding patio door leading onto

Balconied Terrace 22`' 1" x 13' 9" (6.73m x 4.19m) With delightful views directly over the mature rear garden and neighbouring fells.

#### Tenure

Freehold.

Balconied Terrace

Rear Garden

Rear Garden

Rear Garden