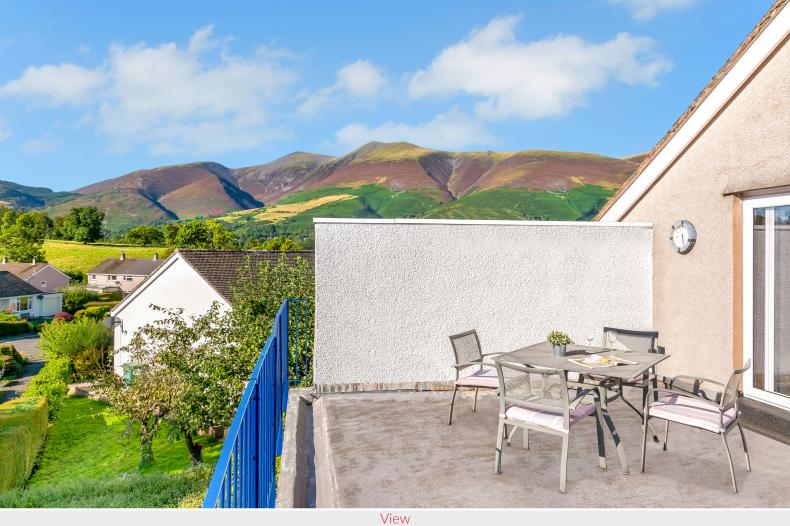

Spacious living room.

Fitted dining kitchen.

Balconied rear terrace with fell views.

Delightfully mature extensive

rear garden.

Double garage and on-site parking.

Property Reference: KW0195

Dining Kitchen

Living Room 20' 0" x 15' 10" (6.1m x 4.83m) With sliding patio door leading onto

Balconied Terrace 22`' 1" x 13' 9" (6.73m x 4.19m) With delightful views directly over the mature rear garden and neighbouring fells.

#### Tenure

Freehold.

Balconied Terrace

Rear Garden

Rear Garden

Rear Garden