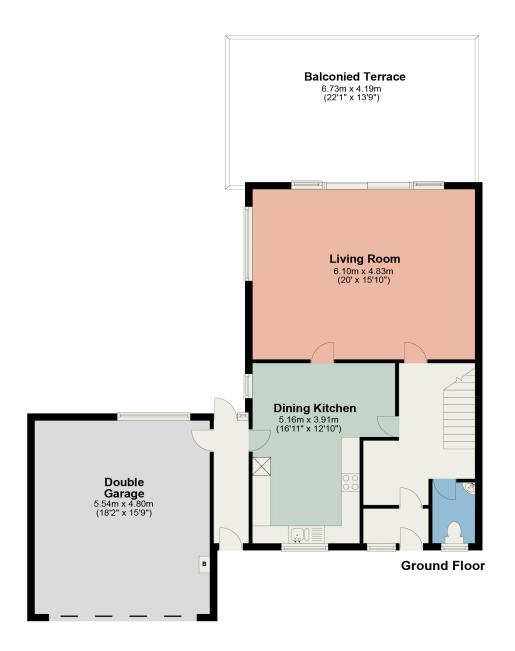

#### WC

With WC, wash hand basin.

Dining Kitchen 16' 11" x 12' 10" (5.16m x 3.91m) With fitted base and wall units including pelmet lighting, sink unit with mixer tap, integrated induction hob, double oven with grill and microwave, extractor hood, dishwasher.

Living Room 20' 0" x 15' 10" (6.1m x 4.83m) With sliding patio door leading onto

Balconied Terrace 22`' 1" x 13' 9" (6.73m x 4.19m) With delightful views directly over the mature rear garden and neighbouring fells.

#### Side Hall

With front and rear external doors, access door to garage.

## Adjoining Double Garage

With up and over door, water tap, electric light and power, access door to side hall.