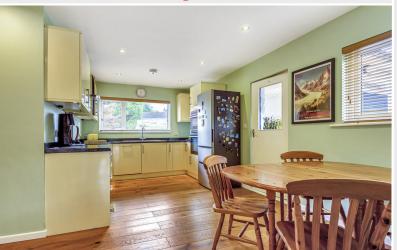

#### WC

With WC, wash hand basin.

Dining Kitchen 16' 11" x 12' 10" (5.16m x 3.91m) With fitted base and wall units including pelmet lighting, sink unit with mixer tap, integrated induction hob, double oven with grill and microwave, extractor hood, dishwasher.