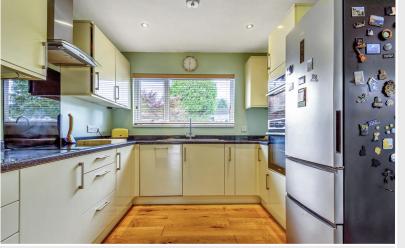

#### WC

With WC, wash hand basin.

Dining Kitchen 16' 11" x 12' 10" (5.16m x 3.91m) With fitted base and wall units including pelmet lighting, sink unit with mixer tap, integrated induction hob, double oven with grill and microwave, extractor hood, dishwasher.