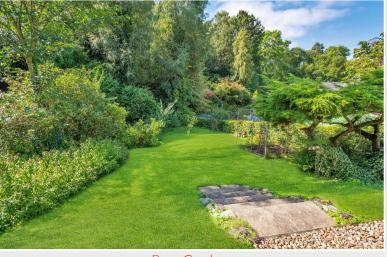

#### Outside:

Front driveway providing parking spaces, forecourt garden with established shrubs, side pathway, extensive mature rear garden with lawns, gravel surfaced areas, paved pathways, established shrubs, hedges and a variety of surrounding trees including fruit trees.

#### Tenure

Freehold.

Balconied Terrace

Rear Garden

Rear Garden

Rear Garden