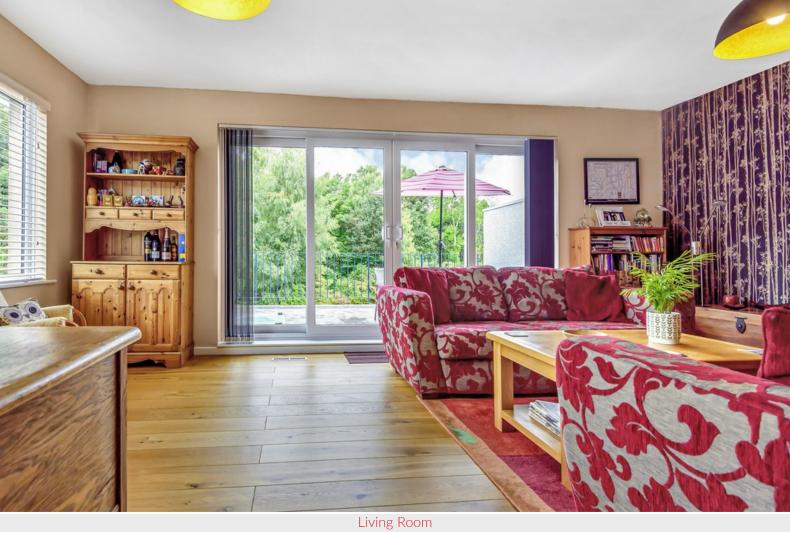

Dining Kitchen

Living Room

Entrance Hall

Living Room 20' 0" x 15' 10" (6.1m x 4.83m) With sliding patio door leading onto

Balconied Terrace 22`' 1" x 13' 9" (6.73m x 4.19m) With delightful views directly over the mature rear garden and neighbouring fells.