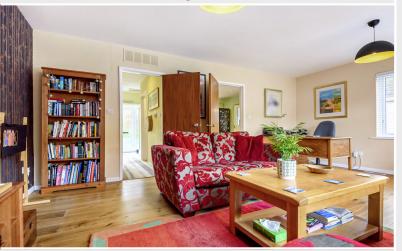

Living Room 20' 0" x 15' 10" (6.1m x 4.83m) With sliding patio door leading onto

Balconied Terrace 22`' 1" x 13' 9" (6.73m x 4.19m) With delightful views directly over the mature rear garden and neighbouring fells.