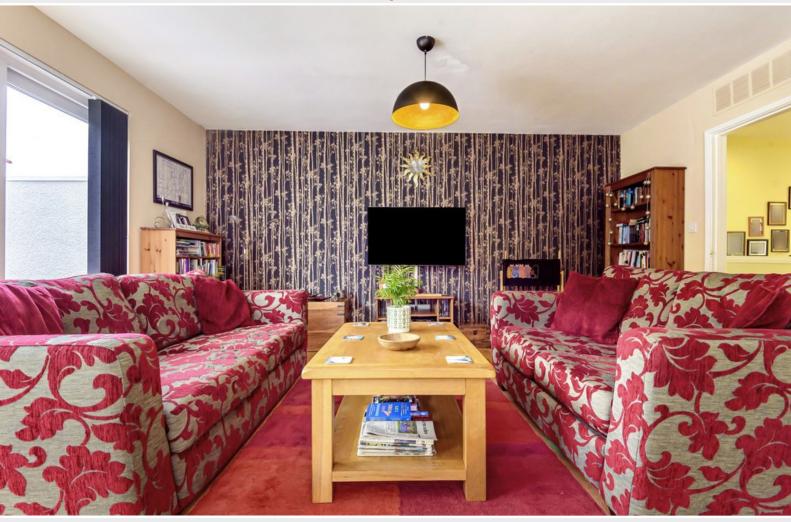

Dining Kitchen

Living Room

Entrance Hall

Living Room 20' 0" x 15' 10" (6.1m x 4.83m) With sliding patio door leading onto

Balconied Terrace 22`' 1" x 13' 9" (6.73m x 4.19m) With delightful views directly over the mature rear garden and neighbouring fells.