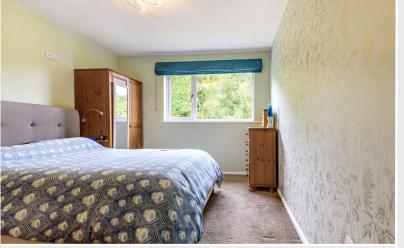

#### Shower Room

With shower cubicle, wash hand basin, heated towel rail.

Bedroom One 11' 9" x 9' 9" (3.58m x 2.97m) Double bedroom with view over the rear garden.

#### En-suite Bathroom

With WC, wash hand basin, panelled bath with shower over, heated towel rail.

Bedroom Two 11' 10" x 9' 5" (3.61m x 2.87m) Double bedroom with view over the rear garden.

Bedroom Three 13' 1" x 9' 7" (3.99m x 2.92m) Double bedroom.