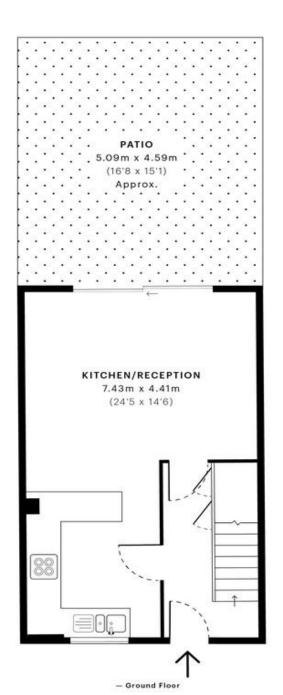

Shirland Mews, Maida Vale W9 £2,475 pcm

Full of charm with a comforting ambience this delightful "two up; two down" mews house offers great living space across two floors.

The idyllic ground floor layout boasts an open plan style kitchen living area which gives waves to the south facing light from the rear. There is access via siding doors too onto the fantastic low maintenance south facing garden. The entire ground floor of fers perfect opportunity to entertain.

- Mews house
- Two bedrooms
- Quiet residential road
- Available Now
- South facing garden

- Excellent condition
- Fantastic location
- Open-plan kitchen living area
- Bright and airy
- Close to shops and restaurants