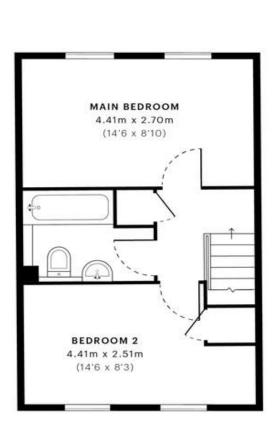

Shirland Mews, Maida Vale W9 £2,475 pcm

Full of charm with a comforting ambience this delightful "two up; two down" mews house offers great living space across two floors.

The idyllic ground floor layout boasts an open plan style kitchen living area which gives waves to the south facing light from the rear. There is access via siding doors too onto the fantastic low maintenance south facing garden. The entire ground floor of fers perfect opportunity to entertain.

- Mews house
- Two bedrooms
- Quiet residential road
- Available Now
- South facing garden

- Excellent condition
- Fantastic location
- Open-plan kitchen living area
- Bright and airy
- Close to shops and restaurants