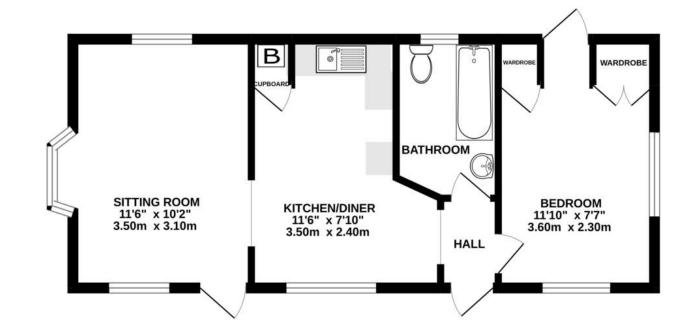

The accommodation comprises of a sitting room with dual aspect double glazed windows, kitchen with wall and base units, inset sink unit, and worktops. There is a double bedroom and a bathroom. The property has gas radiator central heating.

# GROUND FLOOR 435 sq.ft. (40.4 sq.m.) approx.

#### TOTAL FLOOR AREA: 435 sq.ft. (40.4 sq.m.) approx.

Whilst every attempt has been made to ensure the accuracy of the floorplan contained here, measurements of doors, windows, rooms and any other items are approximate and no responsibility is taken for any error, omission or mis-statement. This plan is for illustrative purposes only and should be used as such by any prospective purchaser. The services, systems and appliances shown have not been tested and no guarantee as to their openitipy or efficiency can be given.