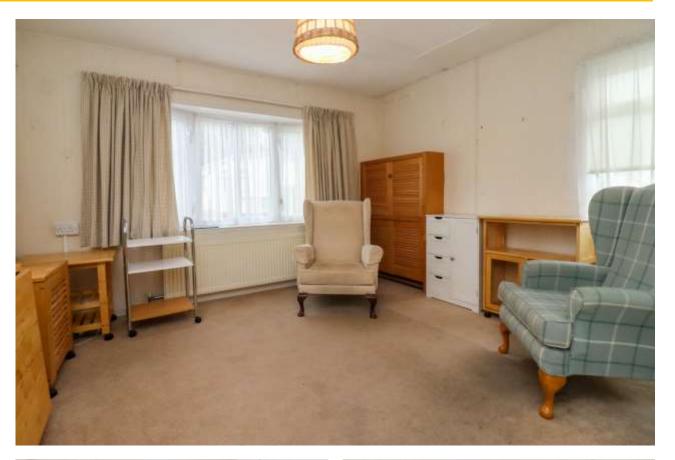

The accommodation comprises of a sitting room with dual aspect double glazed windows, kitchen with wall and base units, inset sink unit, and worktops. There is a double bedroom and a bathroom. The property has gas radiator central heating.