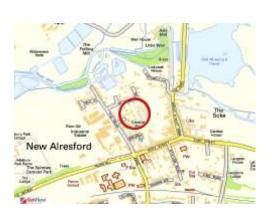

### **DIRECTIONS**

From the centre of Alresford head down West Street (in the direction of Winchester). Turn right into The Dean. Valdean Park will be found a little way along on the right hand side. We recommend parking on The Dean. Go into Valdean Park, walk straight ahead up to the top of the park then bear left where No.35 will be found at the end on the bend.