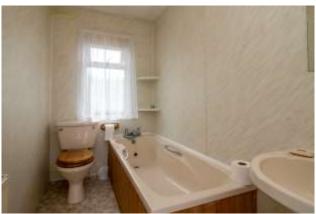

The accommodation comprises of a sitting room with dual aspect double glazed windows, kitchen with wall and base units, inset sink unit, and worktops. There is a double bedroom and a bathroom. The property has gas radiator central heating.