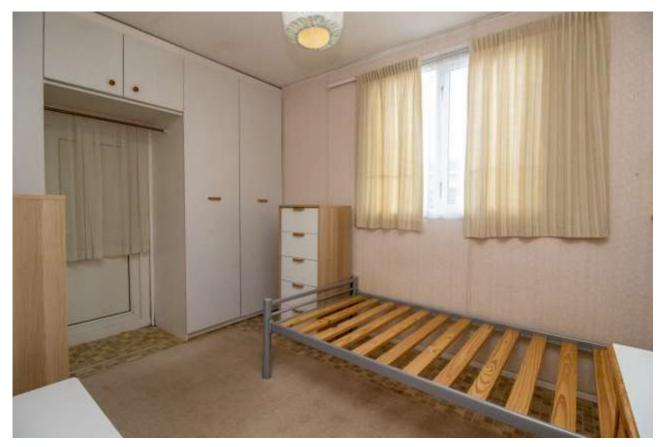

The accommodation comprises of a sitting room with dual aspect double glazed windows, kitchen with wall and base units, inset sink unit, and worktops. There is a double bedroom and a bathroom. The property has gas radiator central heating.