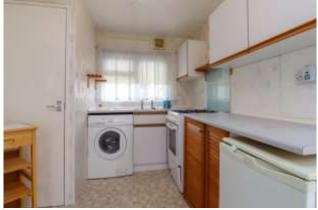

The accommodation comprises of a sitting room with dual aspect double glazed windows, kitchen with wall and base units, inset sink unit, and worktops. There is a double bedroom and a bathroom. The property has gas radiator central heating.