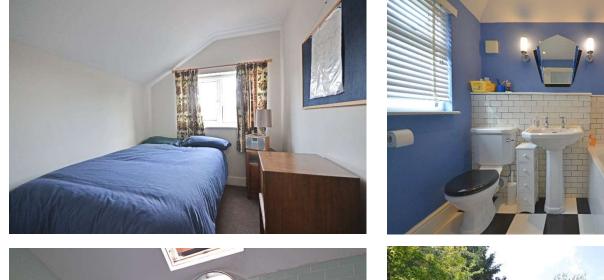

### **BEDROOM 4**

A good size room with window to front aspect and

radiator.

## **BEDROOM 5**

A good size room with window to front aspect and radiator

### FAMILY BATHROOM

Comprising panelled bath, hand wash basin, WC, built-in storage cupboard and under-floor heating.

## WET ROOM

Comprising shower enclosure, WC, hand wash basin, Velux window and under-floor heating.