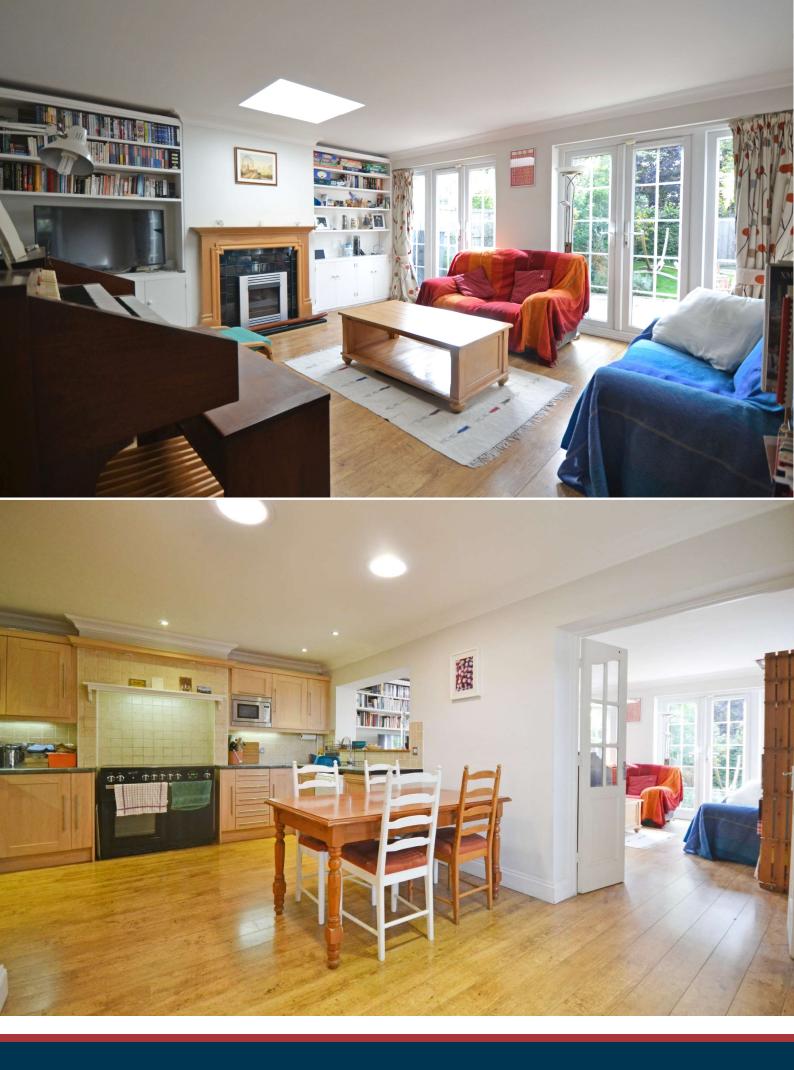

## **KITCHEN**

Fitted with a range of base and eye-level units with roll-top worksurfaces and sink unit incorporated. Integrated appliances include fridge and microwave. There is space and plumbing for dishwasher and range cooker. A large window to side aspect and door to inner hallway with door to rear garden and access to the garage. Further, a cloakroom comprising of W.C and hand wash basin.

## LIVING ROOM

A large room with feature fireplace, built in storage and alcove shelving. Window to side aspect, skylight and patio doors to rear.

## FAMILY ROOM:

Bay window to front, feature fireplace and radiator.