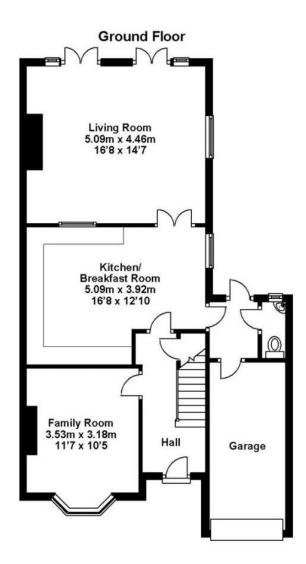

## ON THE GROUND FLOOR ENTRANCE HALL

Light and airy entrance hall with stairs to first floor, understairs storage and doors leading to;

## **KITCHEN**

Fitted with a range of base and eye-level units with roll-top worksurfaces and sink unit incorporated. Integrated appliances include fridge and microwave. There is space and plumbing for dishwasher and range cooker. A large window to side aspect and door to inner hallway with door to rear garden and access to the garage. Further, a cloakroom comprising of W.C and hand wash basin.

## LIVING ROOM

A large room with feature fireplace, built in storage and alcove shelving. Window to side aspect, skylight and patio doors to rear.

## FAMILY ROOM:

Bay window to front, feature fireplace and radiator.