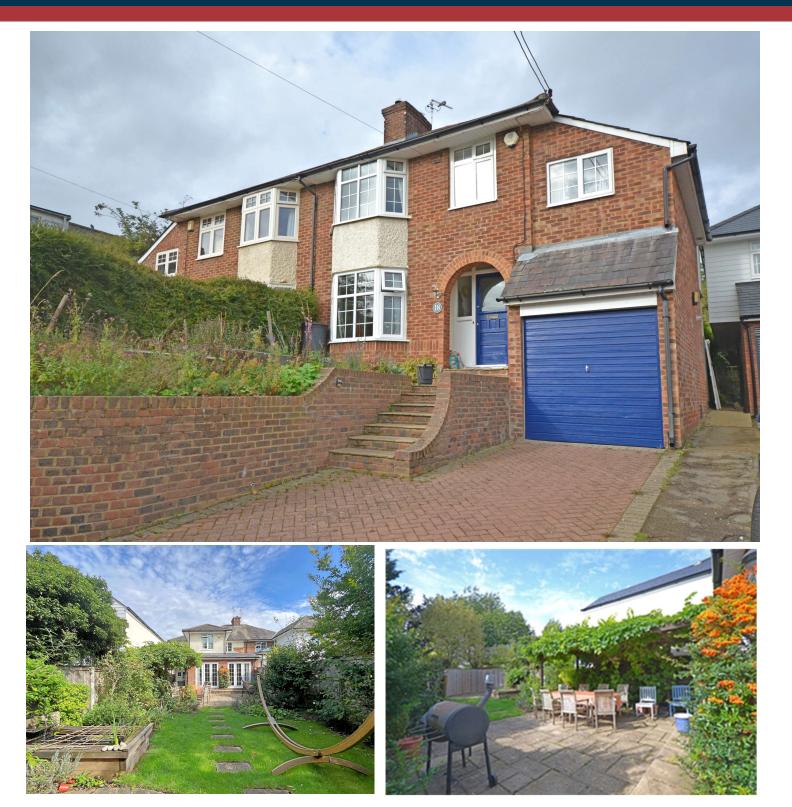

# A well-appointed 5-bedroom, semi-detached property, situated just a short distance from Saffron Walden town centre.

## ACCOMMODATION

18 Pleasant Valley is a well-appointed, 5-bedroom semi-detached property sitting on a good size plot located in the very popular location. The property provides flexible family living accommodation. Outside the property comprises of a driveway providing off-road parking and garage, as well as an attractive, enclosed garden. In detail, the property comprises;

## OUTSIDE

To the front of the property there is off-road parking for a number of vehicles and raised flower beds. There is side access which leads to the good size, rear garden. The rear garden is laid mainly to lawn with a large patio area including a pergola.

## FEATURES

- 5-bedroom, semi- detached property
- Family bathroom and separate wet room
- Good size rear garden
- Garage & off-street parking
- Sought after location
- Available with no upward chain