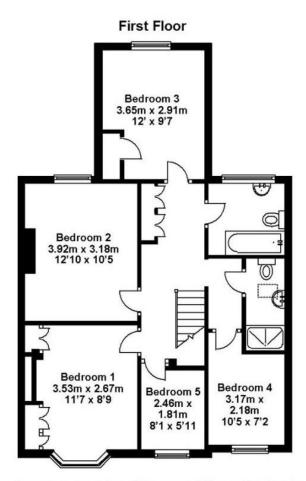

#### FIRST FLOOR LANDING

A large landing with built in storage, Velux windows, skylights and doors leading to;

### **BEDROOM** 1

A double bedroom with bay window to front aspect, feature fireplace and fitted wardrobes.

## **BEDROOM 2**

A double bedroom with window to rear aspect, alcove storage and loft access hatch.

### BEDROOM 3

A double bedroom with window to rear aspect and built-in storage.

### **BEDROOM 4**

A good size room with window to front aspect and

radiator.

## **BEDROOM 5**

A good size room with window to front aspect and radiator

### FAMILY BATHROOM

Comprising panelled bath, hand wash basin, WC, built-in storage cupboard and under-floor heating.

## WET ROOM

Comprising shower enclosure, WC, hand wash basin, Velux window and under-floor heating.