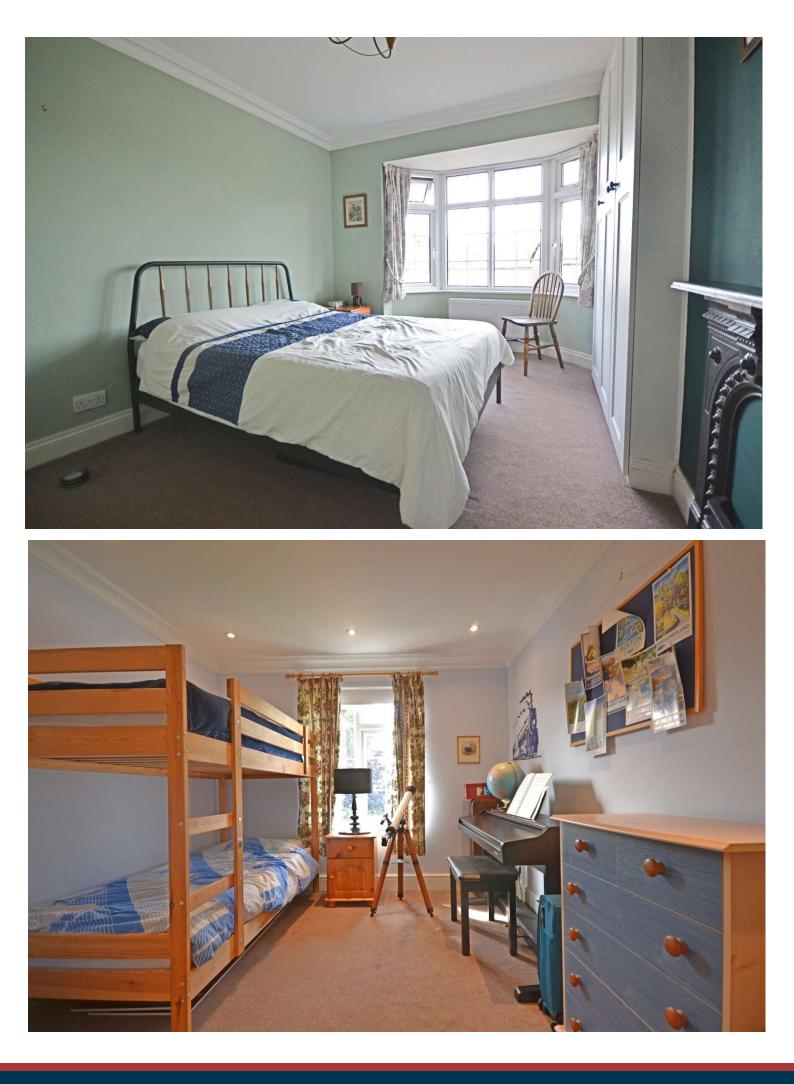

### **BEDROOM** 1

A double bedroom with bay window to front aspect, feature fireplace and fitted wardrobes.

## **BEDROOM 2**

A double bedroom with window to rear aspect, alcove storage and loft access hatch.

### BEDROOM 3

A double bedroom with window to rear aspect and built-in storage.

### **BEDROOM 4**

A good size room with window to front aspect and

radiator.

## **BEDROOM 5**

A good size room with window to front aspect and radiator