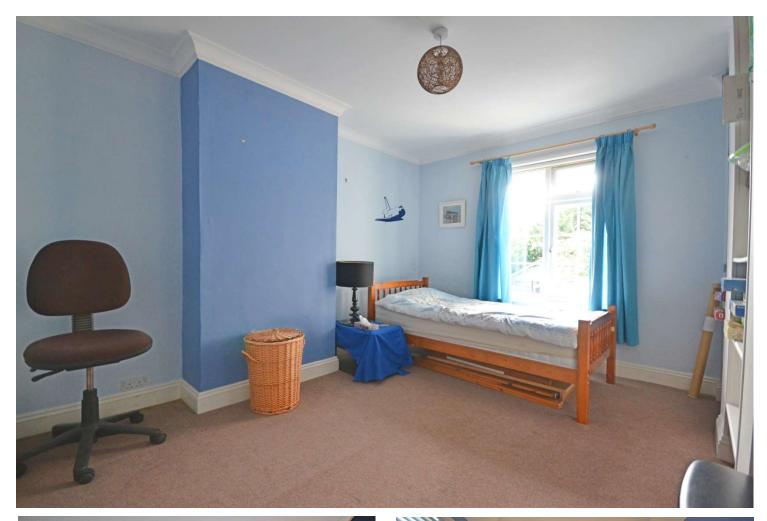

## **BEDROOM 2**

A double bedroom with window to rear aspect, alcove storage and loft access hatch.

### BEDROOM 3

A double bedroom with window to rear aspect and built-in storage.

### **BEDROOM 4**

A good size room with window to front aspect and

radiator.

## **BEDROOM 5**

A good size room with window to front aspect and radiator