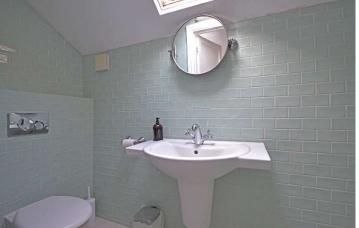

## WET ROOM

Comprising shower enclosure, WC, hand wash basin, Velux window and under-floor heating.