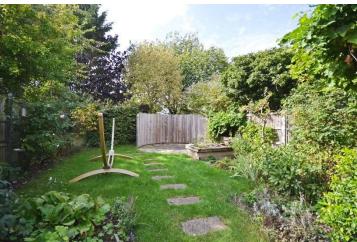

## OUTSIDE

To the front of the property there is off-road parking for a number of vehicles and raised flower beds. There is side access which leads to the good size, rear garden. The rear garden is laid mainly to lawn with a large patio area including a pergola.