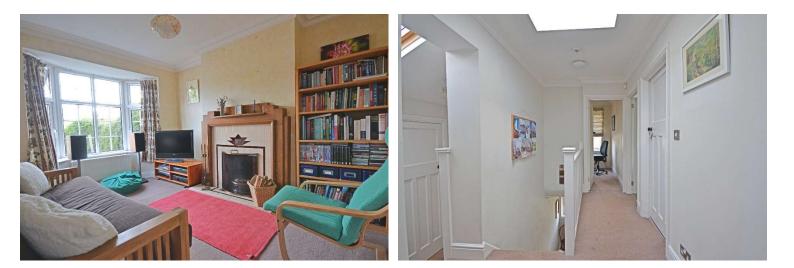

## LIVING ROOM

A large room with feature fireplace, built in storage and alcove shelving. Window to side aspect, skylight and patio doors to rear.

#### FIRST FLOOR LANDING

A large landing with built in storage, Velux windows, skylights and doors leading to;