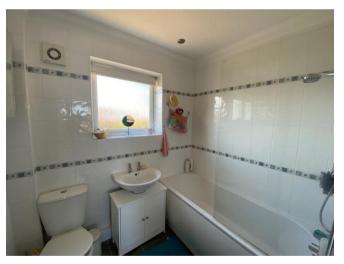

The Bathroom, with shower over bath and shower screen, is situated on the ground floor.

Upstairs there are 3 bedrooms. Two bedrooms are good size doubles with storage and a single bedroom.

The master bedroom features a balcony with sea views.

## **ROOM DIMENSIONS:**

LOUNGE / DINER

15' 9" x 14' 5"

(4.8m x 4.4m)

**KITCHEN** 

5' 11" x 6' 11"

(1.8m x 2.1m)

**BATH ROOM** 

5' 11" x 7' 7"

(1.8m x 2.3m)

**BEDROOM ONE** 

11' 2" x 9' 2"

(3.4m x 2.8m)

**BEDROOM TWO** 

9' 10" x 8' 2"

(3.0m x 2.5m)