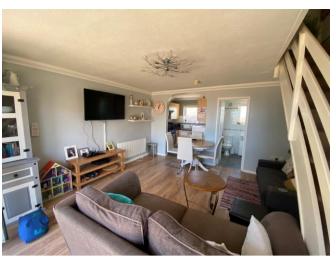

This well presented three bedroom, end of terrace Villa, comprises of an open plan Lounge / Diner with a well equipped Kitchen and furnishings included in the asking price. A large wrap round, gated decking area, with sea views, to the front and side of the property with a seating area.

## **ROOM DIMENSIONS:**

LOUNGE / DINER

15' 9" x 14' 5"

(4.8m x 4.4m)

**KITCHEN** 

5' 11" x 6' 11"

(1.8m x 2.1m)

**BATH ROOM** 