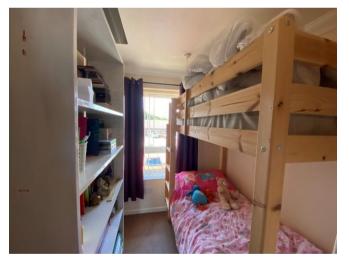

The Bathroom, with shower over bath and shower screen, is situated on the ground floor.

Upstairs there are 3 bedrooms. Two bedrooms are good size doubles with storage and a single bedroom.

The master bedroom features a balcony with sea views.

**BEDROOM THREE** 

6' 11" x 6' 3"

(2.1m x 1.9m)