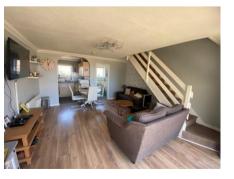

This well presented three bedroom, end of terrace Villa, comprises of an open plan Lounge / Diner with a well equipped Kitchen and furnishings included in the asking price. A large wrap round, gated decking area, with sea views, to the front and side of the property with a seating area.

## **ROOM DIMENSIONS:**

LOUNGE / DINER

15' 9" x 14' 5"

(4.8m x 4.4m)

**KITCHEN** 

5' 11" x 6' 11"

(1.8m x 2.1m)

**BATH ROOM** 