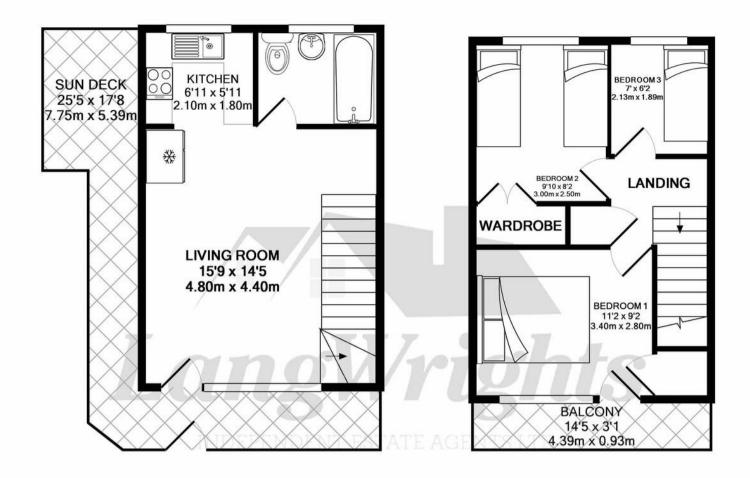

## **ROOM DIMENSIONS:**

LOUNGE / DINER

15' 9" x 14' 5"

(4.8m x 4.4m)

**KITCHEN** 

5' 11" x 6' 11"

(1.8m x 2.1m)

**BATH ROOM** 

5' 11" x 7' 7"

(1.8m x 2.3m)

**BEDROOM ONE** 

11' 2" x 9' 2"

(3.4m x 2.8m)

**BEDROOM TWO** 

9' 10" x 8' 2"

(3.0m x 2.5m)

**BEDROOM THREE** 

6' 11" x 6' 3"

(2.1m x 1.9m)

Council Tax: Band A £1299. (Billed by East Suffolk Council)

GROUND FLOOR APPROX. FLOOR AREA 313 SQ.FT. (29.0 SQ.M.) 1ST FLOOR APPROX. FLOOR AREA 313 SQ.FT. (29.0 SQ.M.)

## WATERSIDE TOTAL APPROX. FLOOR AREA 625 SQ.FT. (58.1 SQ.M.)

Whilst every attempt has been made to ensure the accuracy of the floor plan contained here, measurements of doors, windows, rooms and any other items are approximate and no responsibility is taken for any error, omission, or mis-statement. This plan is for illustrative purposes only and should be used as such by any prospective purchaser. The services, systems and appliances shown have not been tested and no guarantee as to their operability or efficiency can be given