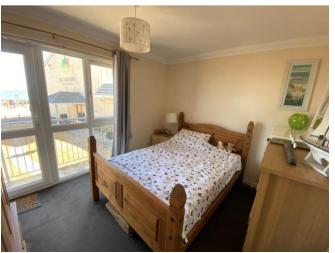

The Bathroom, with shower over bath and shower screen, is situated on the ground floor.

Upstairs there are 3 bedrooms. Two bedrooms are good size doubles with storage and a single bedroom.

The master bedroom features a balcony with sea views.

5' 11" x 7' 7"

(1.8m x 2.3m)

**BEDROOM ONE** 

11' 2" x 9' 2"

(3.4m x 2.8m)

**BEDROOM TWO** 

9' 10" x 8' 2"

(3.0m x 2.5m)