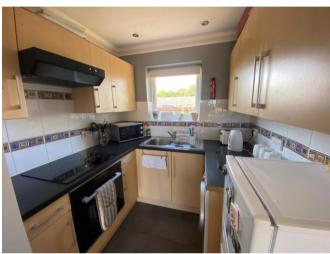

This well presented three bedroom, end of terrace Villa, comprises of an open plan Lounge / Diner with a well equipped Kitchen and furnishings included in the asking price. A large wrap round, gated decking area, with sea views, to the front and side of the property with a seating area.

## **ROOM DIMENSIONS:**

LOUNGE / DINER

15' 9" x 14' 5"

(4.8m x 4.4m)

**KITCHEN** 

5' 11" x 6' 11"

(1.8m x 2.1m)

**BATH ROOM** 