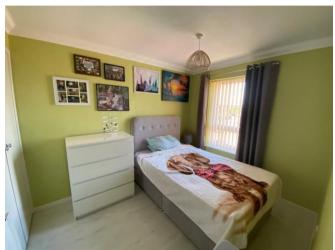

The Bathroom, with shower over bath and shower screen, is situated on the ground floor.

Upstairs there are 3 bedrooms. Two bedrooms are good size doubles with storage and a single bedroom.

The master bedroom features a balcony with sea views.

5' 11" x 7' 7"

(1.8m x 2.3m)

**BEDROOM ONE** 

11' 2" x 9' 2"

(3.4m x 2.8m)

**BEDROOM TWO** 

9' 10" x 8' 2"

(3.0m x 2.5m)