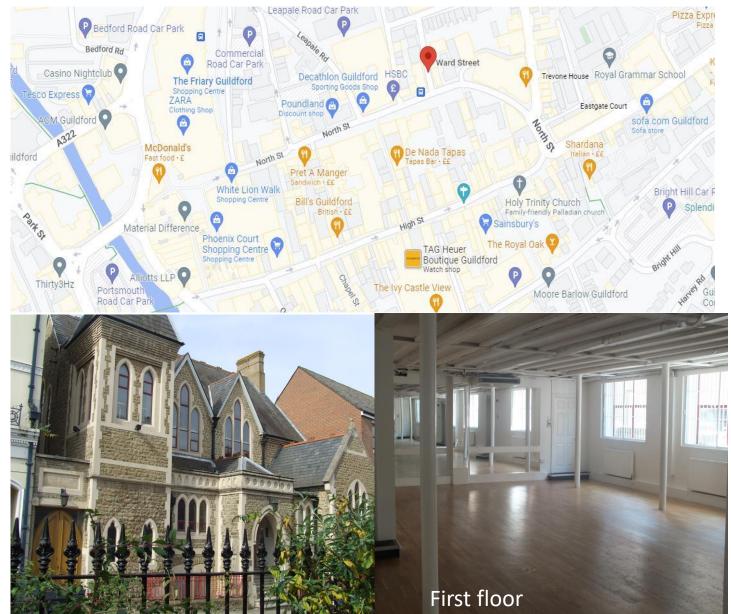

#### **IOCATION**

A self-contained Grade 2 listed detached building in the town centre just off North Street. Regent House is in a convenient location for shopping, restaurants and public transport.

#### DESCRIPTION

The building provides accommodation on lower ground, ground and two upper floors with some unique features. Each floor has separate male and female toilets.

The property has a total net internal area of 4,912 sq ft (456.38 sg m)