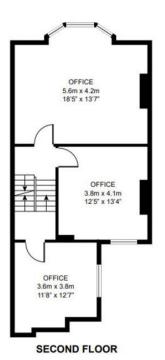

This property's current energy rating is D.

This property is in a prime location in the Woking town centre and is currently used as office accommodation spread over three floors.

Comprising of two cloakrooms, five spacious office rooms, one storage room and a kitchen.

A rare opportunity to acquire a great investment, viewings are strongly recommended.

GROSS INTERNAL AREA FIRST FLOOR: 634.4 sq ft, 58.9 m<sup>2</sup> SECOND FLOOR: 634.4 sq ft, 58.9 m<sup>2</sup> THIRD FLOOR: 415.0 sq ft, 38.5 m<sup>2</sup> TOTAL: 1683.8 sq ft, 156.3 m<sup>2</sup>