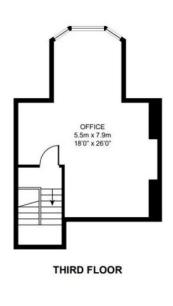

This property's current energy rating is D.

This property is in a prime location in the Woking town centre and is currently used as office accommodation spread over three floors.

Comprising of two cloakrooms, five spacious office rooms, one storage room and a kitchen.

A rare opportunity to acquire a great investment, viewings are strongly recommended.

GROSS INTERNAL AREA FIRST FLOOR: 634.4 sq ft, 58.9 m<sup>2</sup> SECOND FLOOR: 634.4 sq ft, 58.9 m<sup>2</sup> THIRD FLOOR: 415.0 sq ft, 38.5 m<sup>2</sup> TOTAL: 1683.8 sq ft, 156.3 m<sup>2</sup>