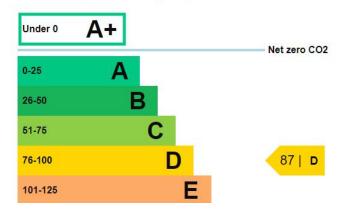

This property's current energy rating is D.

This property is in a prime location in the Woking town centre and is currently used as office accommodation spread over three floors.

Comprising of two cloakrooms, five spacious office rooms, one storage room and a kitchen.