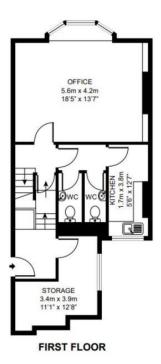

This property's current energy rating is D.

This property is in a prime location in the Woking town centre and is currently used as office accommodation spread over three floors.

Comprising of two cloakrooms, five spacious office rooms, one storage room and a kitchen.

A rare opportunity to acquire a great investment, viewings are strongly recommended.

GROSS INTERNAL AREA FIRST FLOOR: 634.4 sq ft, 58.9 m<sup>2</sup> SECOND FLOOR: 634.4 sq ft, 58.9 m<sup>2</sup> THIRD FLOOR: 415.0 sq ft, 38.5 m<sup>2</sup> TOTAL: 1683.8 sq ft, 156.3 m<sup>2</sup>