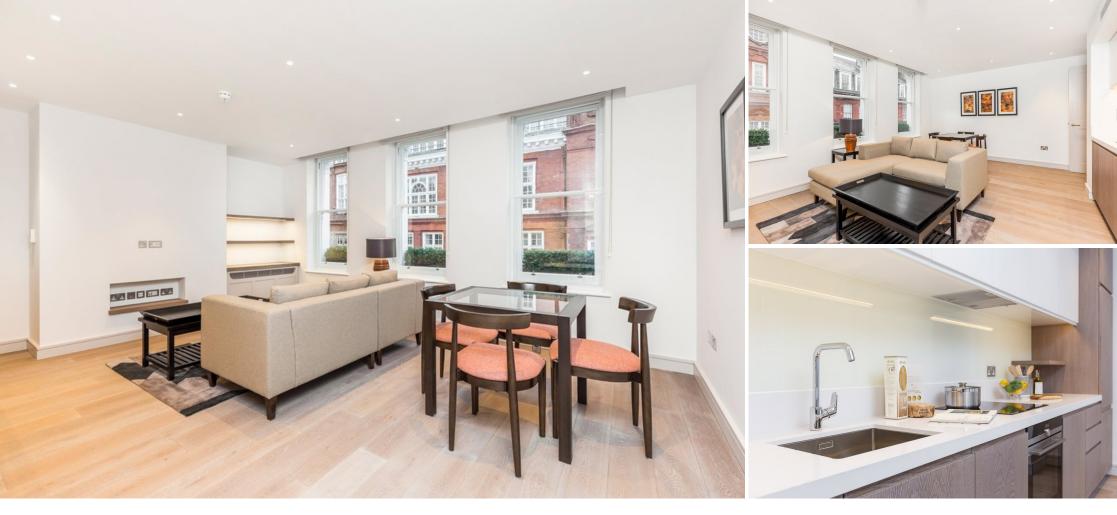

A stunning one bedroom, one shower room flat to rent within this modern development on Henrietta Street. Recently refurbished to an exceptional standard, the apartment offers light and airy accommodation in a period building just off Covent Garden piazza. The flat is on the 3rd floor and has an open plan kitchen reception

room, large double bedroom with excellent built in storage and a modern shower room with Hans Grohe fittings.

Henrietta Street is one of the most desirable addresses in Covent Garden with the Flat Iron and a Parisian restaurant, Frenchie on the street. There are also a number of fantastic

### WHAT YOU NEED TO KNOW:

Secondary glazing
Siemens appliances
Hans Grohe bathroom fittings
Comfort cooling
Third floor (walk up).