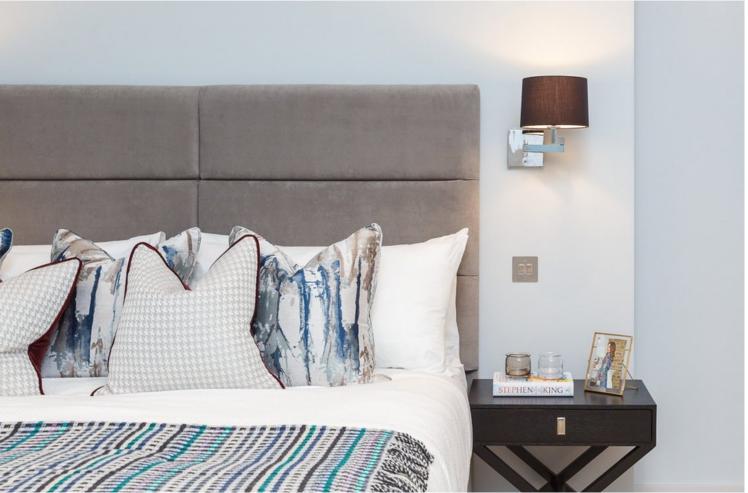

A stunning one bedroom, one shower room flat to rent within this modern development on Henrietta Street. Recently refurbished to an exceptional standard, the apartment offers light and airy accommodation in a period building just off Covent Garden piazza. The flat is on the 3rd floor and has an open plan kitchen reception

room, large double bedroom with excellent built in storage and a modern shower room with Hans Grohe fittings.

Henrietta Street is one of the most desirable addresses in Covent Garden with the Flat Iron and a Parisian restaurant, Frenchie on the street. There are also a number of fantastic

### **WHAT WE LOVE:**

The high ceilings
The beautiful window boxes
The underfloor heating in the bathroom
The quiet bedroom
The beautiful wood floors.

### WHAT YOU NEED TO KNOW:

Secondary glazing
Siemens appliances
Hans Grohe bathroom fittings
Comfort cooling
Third floor (walk up).