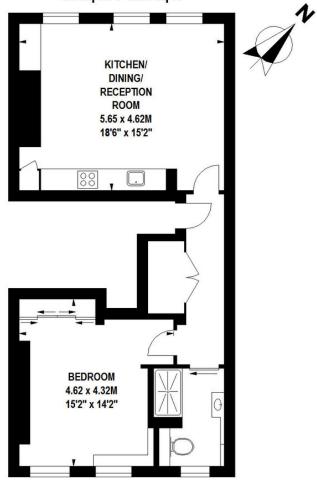

# Henrietta Street, WC2

Approximate gross internal area 56 sq m / 603 sq ft

**Third Floor** 

Floor Plan produced for Tavistock Bow by Mays Floorplans © . Tel 020 3397 4594 Illustration for identification purposes only, not to scale All measurements are maximum, and include wardrobes and window bays where applicable