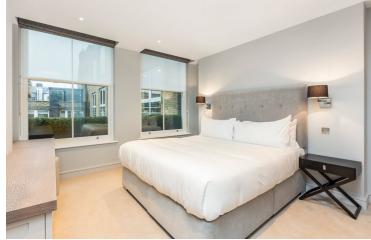

room, large double bedroom with excellent built in storage and a modern shower room with Hans Grohe fittings.

Henrietta Street is one of the most desirable addresses in Covent Garden with the Flat Iron and a Parisian restaurant, Frenchie on the street. There are also a number of fantastic

### **WHAT WE LOVE:**

The high ceilings
The beautiful window boxes
The underfloor heating in the bathroom
The quiet bedroom
The beautiful wood floors.