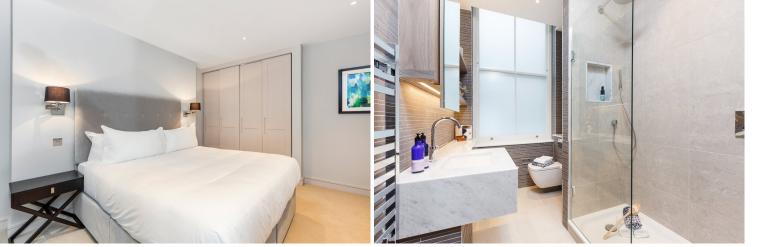

room, large double bedroom with excellent built in storage and a modern shower room with Hans Grohe fittings.

Henrietta Street is one of the most desirable addresses in Covent Garden with the Flat Iron and a Parisian restaurant, Frenchie on the street. There are also a number of fantastic

### **WHAT WE LOVE:**

The high ceilings
The beautiful window boxes
The underfloor heating in the bathroom
The quiet bedroom
The beautiful wood floors.

### WHAT YOU NEED TO KNOW:

Secondary glazing
Siemens appliances
Hans Grohe bathroom fittings
Comfort cooling
Third floor (walk up).