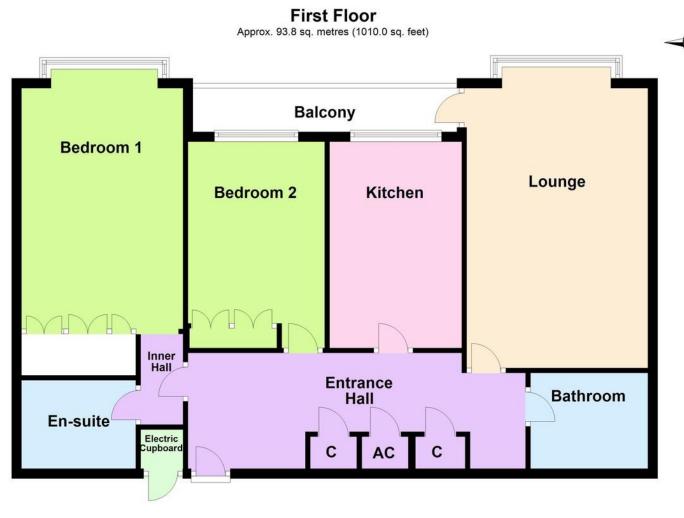

Council Tax Band 'E'

Total area: approx. 93.8 sq. metres (1010.0 sq. feet)

### ENTRANCE HALL

## **LOUNGE**

18' 6" x 12' (5.64m x 3.66m)

### **KITCHEN**

13' 10" x 9' (4.22m x 2.74m)

**BALCONY** 

## BEDROOM 1

16' 2" x 10' 10" (4.93m x 3.3m) into bay.

**EN SUITE BATHROOM** 

**BEDROOM 2** 

**BATHROOM** 

**PARKING SPACE** 