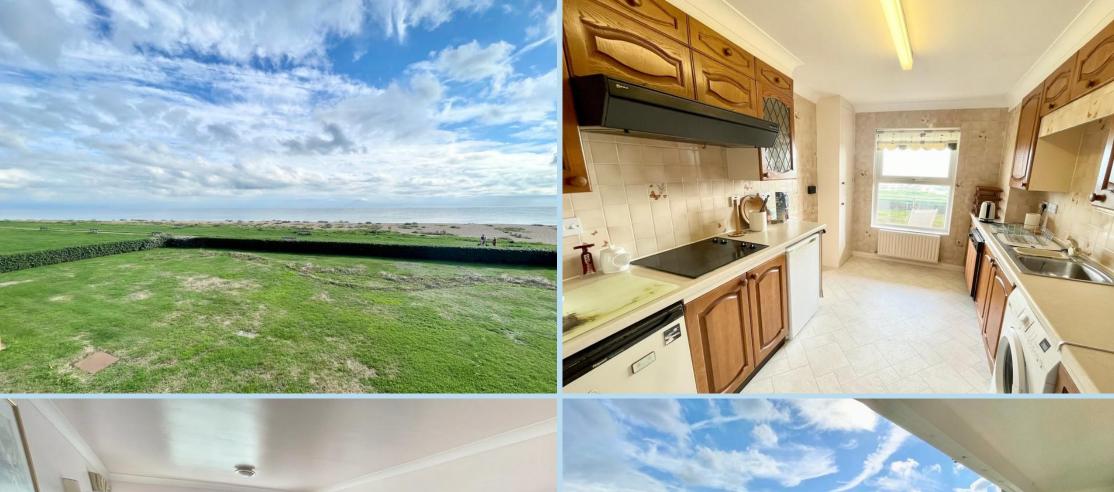

A rare opportunity to rent a prestigious seafront apartment with stunning sea views in one of Rustington's premier blocks.

Numerous features include:- Two bedrooms, one with en suite, balcony with stunning panoramic sea views and allocated parking.

### **KITCHEN**

13' 10" x 9' (4.22m x 2.74m)

**BALCONY** 