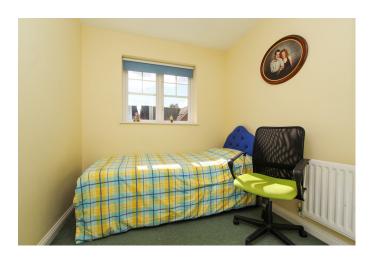

# BEDROOM THREE

8' 10" x 7' 4" (2.71m x 2.26m)

Bedroom three has a UPVC double glazed window to the front, built-in cupboard, ceiling light point, radiator.