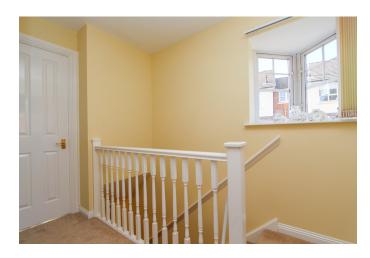

#### FIRST FLOOR LANDING

With a ceiling light point, access to loft, UPVC double glazed window to the side, built-in cupboard, doors to: