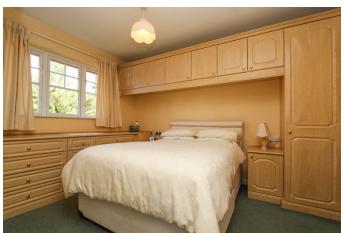

### **BEDROOM ONE**

13' 3" x 9' 6" (4.04m (into wardrobes) x 2.91m)

This spacious double bedroom has an excellent range of fitted bedroom furniture, along with a UPVC double glazed window overlooking the rear garden, ceiling light point, radiator.