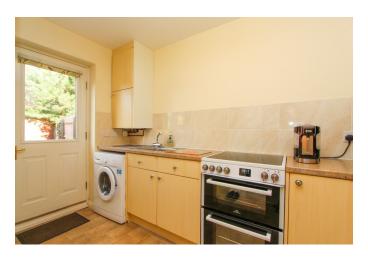

#### **KITCHEN**

10' 7" x 7' 4" (3.23m x 2.25m)

Fitted with an excellent range of matching base units and drawers with roll top working surfaces over and complementary tiling surrounds, inset single drainer stainless steel sink unit with hot and cold mixer tap, integrated full height fridge/freezer, space and point for electric oven, recess and plumbing for automatic washing machine, additional range of matching wall mounted cupboards to incorporate the 'Worcester' combination central heating boiler, ceiling strip light point, tile effect cushion flooring, UPVC double glazed window, double glazed door leading out onto the garden patio.