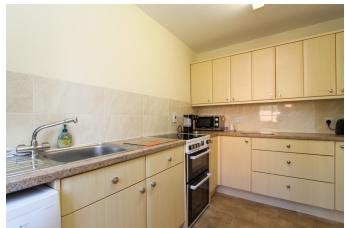

#### **KITCHEN**

10' 7" x 7' 4" (3.23m x 2.25m)

Fitted with an excellent range of matching base units and drawers with roll top working surfaces over and complementary tiling surrounds, inset single drainer stainless steel sink unit with hot and cold mixer tap, integrated full height fridge/freezer, space and point for electric oven, recess and plumbing for automatic washing machine, additional range of matching wall mounted cupboards to incorporate the 'Worcester' combination central heating boiler, ceiling strip light point, tile effect cushion flooring, UPVC double glazed window, double glazed door leading out onto the garden patio.