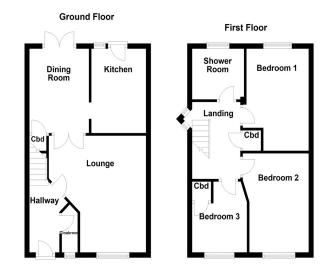

# **RECEPTION HALLWAY**

The hallway has a staircase leading off to the first floor landing, ceiling light point, radiator, laminate flooring, doors to:

# **GUEST CLOAKROOM**

Comprising of a white suite of close coupled WC and wall mounted wash hand basin with tiled splashback, ceiling light point, radiator, laminate flooring, obscure UPVC double glazed window.

#### **LOUNGE**

14' 7" x 12' 5" (4.47m x 3.80m)

This attractive lounge has a UPVC double glazed window to the front, ceiling light point, coving to ceiling, two radiators, double doors leading through to:

#### **DINING ROOM**

10' 8" x 8' 0" (3.26m x 2.45m)

Having UPVC double glazed French doors leading out onto the garden patio, ceiling light point, coving to ceiling, built-in understairs storage cupboard, radiator, door to:

#### **KITCHEN**

10' 7" x 7' 4" (3.23m x 2.25m)

Fitted with an excellent range of matching base units and drawers with roll top working surfaces over and complementary tiling surrounds, inset single drainer stainless steel sink unit with hot and cold mixer tap, integrated full height fridge/freezer, space and point for electric oven, recess and plumbing for automatic washing machine, additional range of matching wall mounted cupboards to incorporate the 'Worcester' combination central heating boiler, ceiling strip light point, tile effect cushion flooring, UPVC double glazed window, double glazed door leading out onto the garden patio.

#### FIRST FLOOR LANDING

With a ceiling light point, access to loft, UPVC double glazed window to the side, built-in cupboard, doors to:

### **BEDROOM ONE**

13' 3" x 9' 6" (4.04m (into wardrobes) x 2.91m)

This spacious double bedroom has an excellent range of fitted bedroom furniture, along with a UPVC double glazed window overlooking the rear garden, ceiling light point, radiator.

### **BEDROOM TWO**

12' 0" x 9' 6" (3.68m x 2.91m (max))

A further double bedroom with a UPVC double glazed window to the front, ceiling light point, radiator.

# BEDROOM THREE

8' 10" x 7' 4" (2.71m x 2.26m)

Bedroom three has a UPVC double glazed window to the front, built-in cupboard, ceiling light point, radiator.

# SHOWER ROOM

6' 6" x 6' 4" (1.99m x 1.94m)

Refitted with a white suite comprising of corner shower cubicle with chrome coloured shower fitment, close coupled WC and wash hand basin set into vanity unit, with the suite complemented by full height wall tiling, ceiling light point, extractor fan, radiator, obscure UPVC double glazed window to the rear.