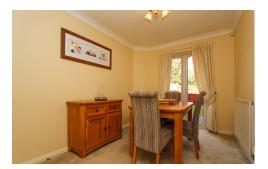

#### **DINING ROOM**

10' 8" x 8' 0" (3.26m x 2.45m)

Having UPVC double glazed French doors leading out onto the garden patio, ceiling light point, coving to ceiling, built-in understairs storage cupboard, radiator, door to: