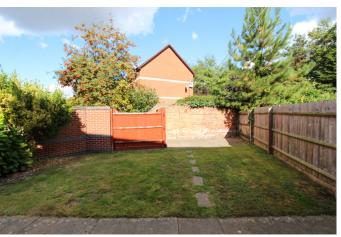

#### **REAR GARDEN**

With a paved pathway leading from the side entrance gate, with an area suitable for bin storage, across the rear of the property is a good sized paved patio with the garden itself having a neat lawn with shaped slate chipped border to side, stepping stone pathway extending to the rear of the garden.

# **PARKING**

To the rear of the property is a tarmacadam driveway providing off road parking facilities and double entrance gates leading to an additional paved hard standing suitable for additional secure off road parking.