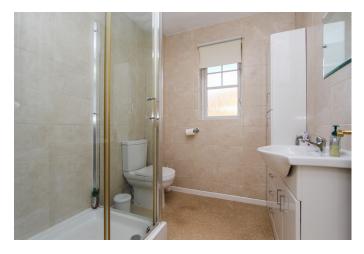

# SHOWER ROOM

6' 6" x 6' 4" (1.99m x 1.94m)

Refitted with a white suite comprising of corner shower cubicle with chrome coloured shower fitment, close coupled WC and wash hand basin set into vanity unit, with the suite complemented by full height wall tiling, ceiling light point, extractor fan, radiator, obscure UPVC double glazed window to the rear.