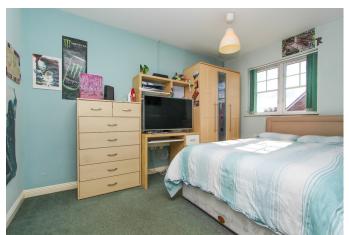

### **BEDROOM ONE**

13' 3" x 9' 6" (4.04m (into wardrobes) x 2.91m)

This spacious double bedroom has an excellent range of fitted bedroom furniture, along with a UPVC double glazed window overlooking the rear garden, ceiling light point, radiator.

### **BEDROOM TWO**

12' 0" x 9' 6" (3.68m x 2.91m (max))

A further double bedroom with a UPVC double glazed window to the front, ceiling light point, radiator.