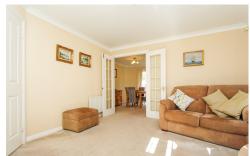

#### **LOUNGE**

14' 7" x 12' 5" (4.47m x 3.80m)

This attractive lounge has a UPVC double glazed window to the front, ceiling light point, coving to ceiling, two radiators, double doors leading through to:

#### **DINING ROOM**

10' 8" x 8' 0" (3.26m x 2.45m)

Having UPVC double glazed French doors leading out onto the garden patio, ceiling light point, coving to ceiling, built-in understairs storage cupboard, radiator, door to: