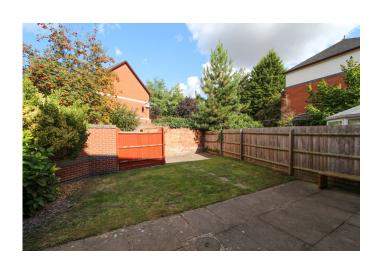

#### **REAR GARDEN**

With a paved pathway leading from the side entrance gate, with an area suitable for bin storage, across the rear of the property is a good sized paved patio with the garden itself having a neat lawn with shaped slate chipped border to side, stepping stone pathway extending to the rear of the garden.

# **PARKING**

To the rear of the property is a tarmacadam driveway providing off road parking facilities and double entrance gates leading to an additional paved hard standing suitable for additional secure off road parking.