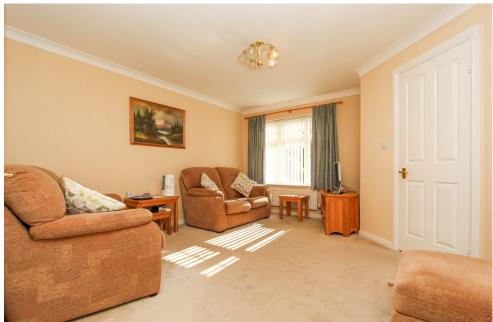

#### **LOUNGE**

14' 7" x 12' 5" (4.47m x 3.80m)

This attractive lounge has a UPVC double glazed window to the front, ceiling light point, coving to ceiling, two radiators, double doors leading through to: