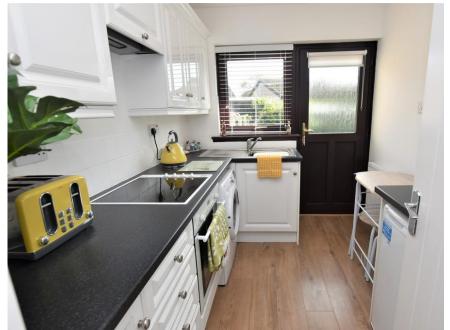

The bright, freshly decorated accommodation comprises entrance vestibule; hall with large walk-in cupboard with light housing the recently installed gas boiler; bright lounge with front facing window; kitchen with door to the rear and fitted white units incorporating oven, hob and extractor; double bedroom with fitted mirrored wardrobes and space for further free-standing furniture and shower room with white suite.

There is double glazing and gas central heating throughout.

Externally there are garden grounds to the front and rear which are low maintenance. Timber shed. There is residents parking to the front.

Early viewing is highly recommended.

### Key property features

- ✓ Mid Terraced Bungalow
- Excellent Condition
- **৺** Bright Lounge
- ✓ Modern Kitchen
- Double Bedroom with mirrored wardrobe
- **У** Spacious shower room
- New Gas Central Heating & Double Glazing
- Parking
- Excellent storage
- Close to the beach