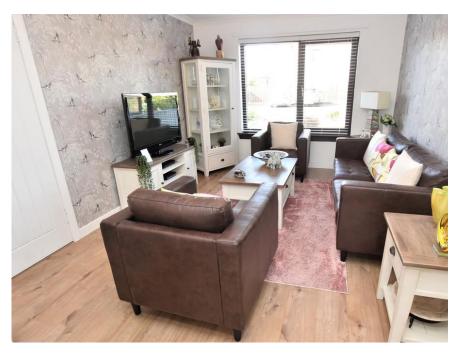

# Property summary

We are delighted to bring to the market this immaculately presented ONE BEDROOM MID TERRACED BUNGALOW situated within the desirable coastal town of Monifieth.

The property is located within walking distance to the beach and is in pristine condition suiting a variety of purchasers.

The bright, freshly decorated accommodation comprises entrance vestibule; hall with large walk-in cupboard with light housing the recently installed gas boiler; bright lounge with front facing window; kitchen with door to the rear and fitted white units incorporating oven, hob and extractor; double bedroom with fitted mirrored wardrobes and space for further free-standing furniture and shower room with white suite.

There is double glazing and gas central heating throughout.

Externally there are garden grounds to the front and rear which are low maintenance. Timber shed. There is residents parking to the front.

Early viewing is highly recommended.

### Key property features

- ✓ Mid Terraced Bungalow
- Excellent Condition
- **৺** Bright Lounge
- ✓ Modern Kitchen
- Double Bedroom with mirrored wardrobe
- **У** Spacious shower room
- New Gas Central Heating & Double Glazing
- Parking
- Excellent storage
- Close to the beach