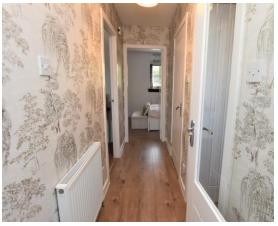

The bright, freshly decorated accommodation comprises entrance vestibule; hall with large walk-in cupboard with light housing the recently installed gas boiler; bright lounge with front facing window; kitchen with door to the rear and fitted white units incorporating oven, hob and extractor; double bedroom with fitted mirrored wardrobes and space for further free-standing furniture and shower room with white suite.