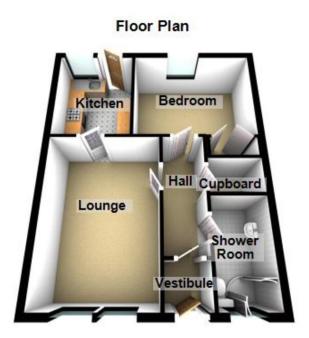

## Floorplans

#### Property Room Sizes

**VESTIBULE** 

HALL

LOUNGE 14' 10" X 10' 9" (4.52M X 3.28M)

KITCHEN 9' 0" X 7' 1" (2.74M X 2.16M)

BEDROOM 11' 11" X 8' 11" (3.63M X 2.72M)

SHOWER ROOM 8' 0" X 4' 11" (2.44M X 1.5M)

PLEASE NOTE: These particulars whilst believed to be accurate are set out as a general outline only for guidance and do not constitute any part of an offer or contract intending, purchasers should not rely on them as statements or representations of fact, but must satisfy themselves by inspection or otherwise as to their accuracy. No person in this firm's employment has the authority to make or give representation or warranty in respect of the property. All room sizes are approximate and for general guidance only. They cannot be relied upon for fitting carpets, furniture etc.