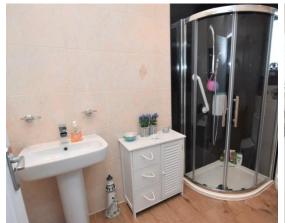

The bright, freshly decorated accommodation comprises entrance vestibule; hall with large walk-in cupboard with light housing the recently installed gas boiler; bright lounge with front facing window; kitchen with door to the rear and fitted white units incorporating oven, hob and extractor; double bedroom with fitted mirrored wardrobes and space for further free-standing furniture and shower room with white suite.

There is double glazing and gas central heating throughout.

Externally there are garden grounds to the front and rear which are low maintenance. Timber shed. There is residents parking to the front.

Early viewing is highly recommended.

### Key property features

- ✓ Mid Terraced Bungalow
- Excellent Condition
- **৺** Bright Lounge
- ✓ Modern Kitchen
- Double Bedroom with mirrored wardrobe
- **У** Spacious shower room
- New Gas Central Heating & Double Glazing
- Parking
- Excellent storage
- Close to the beach