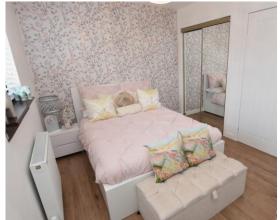

The bright, freshly decorated accommodation comprises entrance vestibule; hall with large walk-in cupboard with light housing the recently installed gas boiler; bright lounge with front facing window; kitchen with door to the rear and fitted white units incorporating oven, hob and extractor; double bedroom with fitted mirrored wardrobes and space for further free-standing furniture and shower room with white suite.

### Key property features

- ✓ Mid Terraced Bungalow
- Excellent Condition
- **৺** Bright Lounge
- ✓ Modern Kitchen
- Double Bedroom with mirrored wardrobe
- **У** Spacious shower room
- New Gas Central Heating & Double Glazing
- Parking
- Excellent storage
- Close to the beach