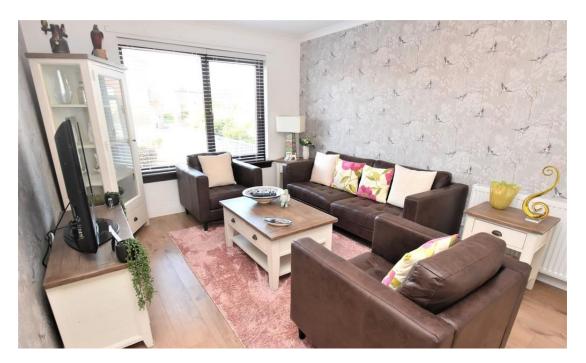

The bright, freshly decorated accommodation comprises entrance vestibule; hall with large walk-in cupboard with light housing the recently installed gas boiler; bright lounge with front facing window; kitchen with door to the rear and fitted white units incorporating oven, hob and extractor; double bedroom with fitted mirrored wardrobes and space for further free-standing furniture and shower room with white suite.

### Key property features

- ✓ Mid Terraced Bungalow
- Excellent Condition
- **৺** Bright Lounge
- ✓ Modern Kitchen
- Double Bedroom with mirrored wardrobe
- **У** Spacious shower room
- New Gas Central Heating & Double Glazing
- Parking
- Excellent storage
- Close to the beach