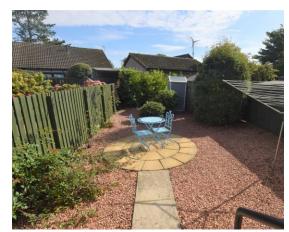

There is double glazing and gas central heating throughout.

Externally there are garden grounds to the front and rear which are low maintenance. Timber shed. There is residents parking to the front.

Early viewing is highly recommended.