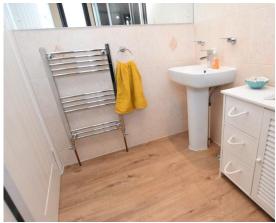

The bright, freshly decorated accommodation comprises entrance vestibule; hall with large walk-in cupboard with light housing the recently installed gas boiler; bright lounge with front facing window; kitchen with door to the rear and fitted white units incorporating oven, hob and extractor; double bedroom with fitted mirrored wardrobes and space for further free-standing furniture and shower room with white suite.

There is double glazing and gas central heating throughout.

Externally there are garden grounds to the front and rear which are low maintenance. Timber shed. There is residents parking to the front.

Early viewing is highly recommended.

### Key property features

- ✓ Mid Terraced Bungalow
- Excellent Condition
- **৺** Bright Lounge
- ✓ Modern Kitchen
- Double Bedroom with mirrored wardrobe
- **У** Spacious shower room
- New Gas Central Heating & Double Glazing
- Parking
- Excellent storage
- Close to the beach