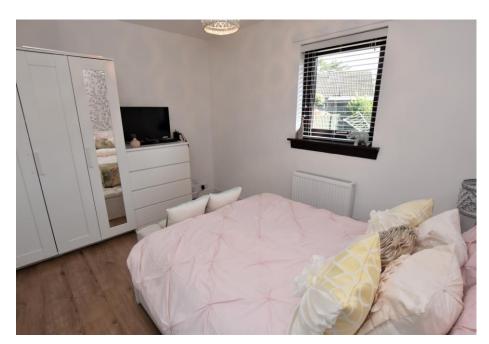

The bright, freshly decorated accommodation comprises entrance vestibule; hall with large walk-in cupboard with light housing the recently installed gas boiler; bright lounge with front facing window; kitchen with door to the rear and fitted white units incorporating oven, hob and extractor; double bedroom with fitted mirrored wardrobes and space for further free-standing furniture and shower room with white suite.

### Key property features

- ✓ Mid Terraced Bungalow
- Excellent Condition
- **৺** Bright Lounge
- ✓ Modern Kitchen
- Double Bedroom with mirrored wardrobe
- **У** Spacious shower room
- New Gas Central Heating & Double Glazing
- Parking
- Excellent storage
- Close to the beach