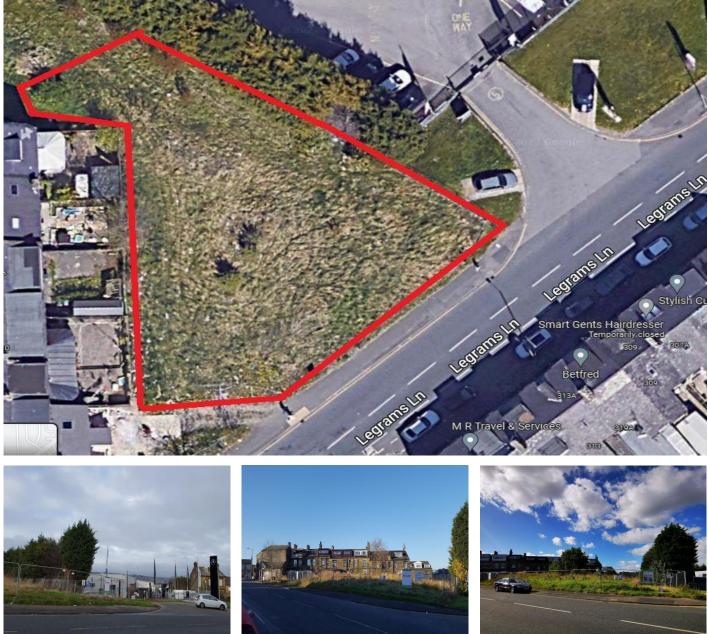

### Legrams Lane, Bradford, BD7

Your Choice Estate Agents are please to offer a large 1722 sq meter triangle land to let on north of Legram Lane near beckside rd & cemetery junction, Plot located about a mile from Bradford city centre. This site is suitable for multiple uses with an example being a large outdoor storage space, car wash, Car Sales and many other.

#### DESCRIPTION

Your Choice Estate Agents are please to offer a large 1722 sq meter triangle land to let on north of Legram Lane near beckside rd & cemetery junction, Plot located about a mile from Bradford city centre. This site is suitable for multiple uses with an example being a large outdoor storage space, car wash, Car Sales and many other.