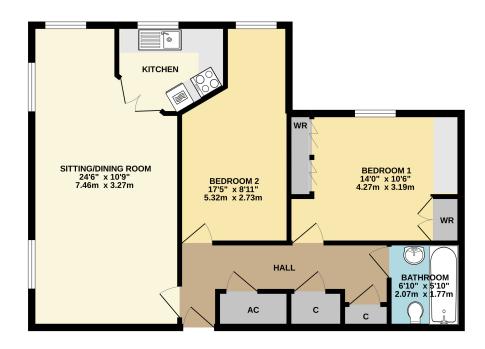

## Asking Price £150,000 OFF WESTON SEA FRONT

FIRST FLOOR 744 sq.ft. (69.1 sq.m.) approx.

TOTAL FLOOR AREA: 7.44 s.g. ft, (6.9.1 s.g.m.) approx.

White every strengt have no rade to respon the scrops of the Proplan conjuncted here. necessurements of discos, windows, cross and any other items are approximate and no responsibility is taken for any error, or mission or mis-strener. This plas in the Ultrashrike purpose end and found but used as such by any prospective purchase. This services, systems and supplices inhorn have not been instead and no guarantee as to the "Made with Metropic Cologo" given.