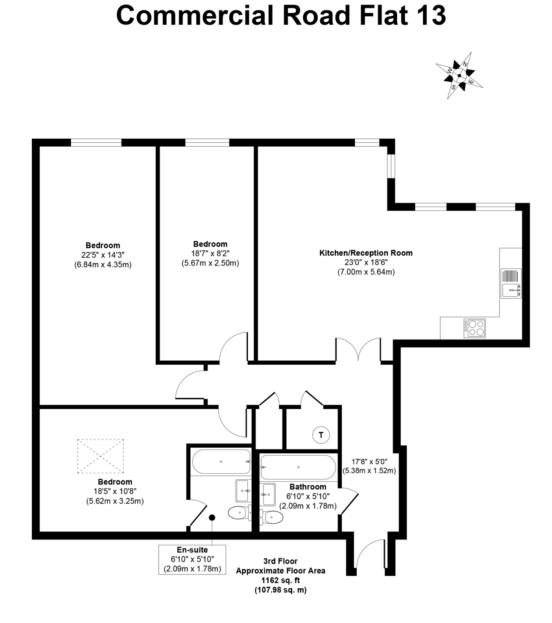

## 

Flat 13, Gallery Apartments, Commercial Road

- Ideally located a short walk to Whitechapel Underground & Shadwell DLR
- Two Bedrooms
- Two Bathrooms







### Flat 13, Gallery Apartments, Commercial Road, London, E1 2PS





Property Description %full\_description\_title[b,br,#0a3646]\_dim[i]%











#### Viewings

By Appointment only

#### **Council Tax Band**

Band F

#### Local Authority

Tower Hamlets London Borough Council

#### **Registered** Office

Suite C, 36-40 Copperfield Road, London, E3 4RR /08050057

Find us on **f y** in



Zoopla.co.uk PrimeLocation

www.netlettings.com management@netlettings.com 020 8981 5551

# Agents Note: Whilst every care has been taken to prepare these particulars, they are for guidance purposes only. All measurements are approximate are for general guidance purposes only and whilst every care has been taken to ensure their accuracy, they should not be relied upon and potential tenants are advised to recheck the measurements.