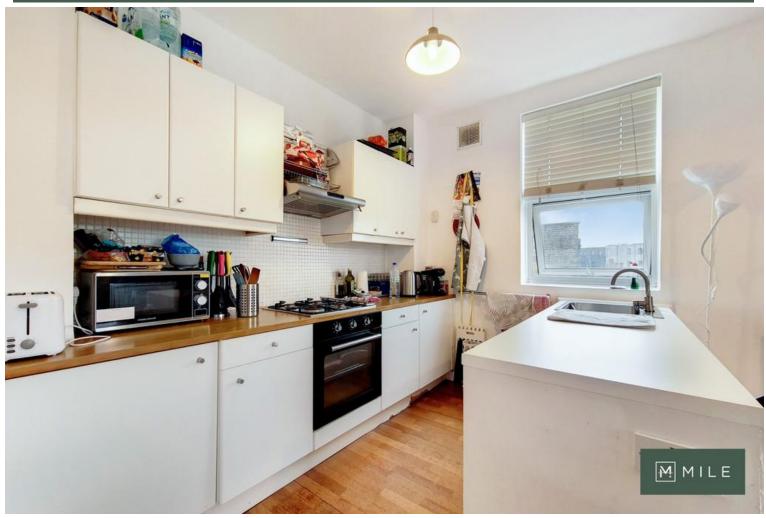

Epcot Court, Kilburn Lane, London W10 £370,000 Leasehold

Mile are pleased to bring to market for sale this great two bedroom apartment in W10. A brilliant two bedroom apartment in great condition occupying the second floor of this secure block. The apartment benefits from two bedrooms, an open plan kitchen living area, a modern fitted kitchen with and a three piece bathroom suite. Offered with a long lease and chain free. Epcot court is located close to the amenties of Chamberlayne Road and it's bars, shops, restaurants and deli's and Salusbury Road is a stones throw away. Transport links include Queens Park and Kensal Green stations (Bakerloo Line) and Kensal Rise (Overground).

- Two bedroom apartment
- Chain free
- Good condition
- Open plan kitchen living area
- Secure block

- Short walk to transport links
- Bright and airy
- Great location
- Short walk to open green spaces of Queens Park
- Close to shops and restaurants