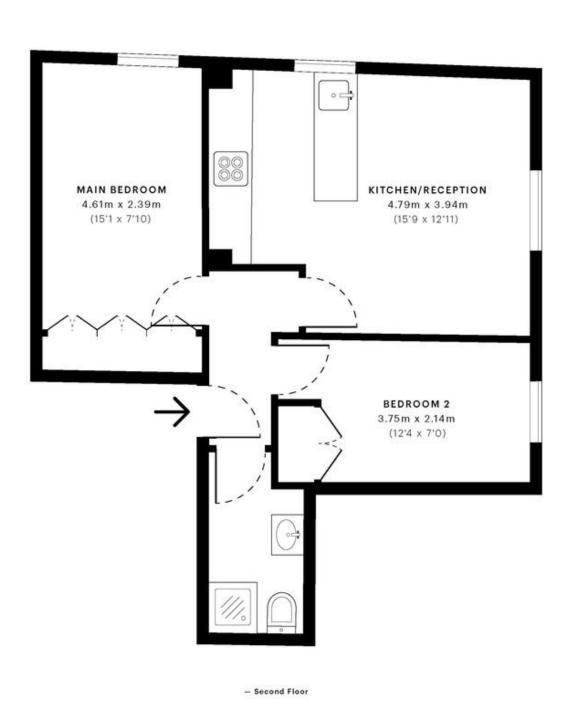

Epcot Court, Kilburn Lane, London W10 £370,000 Leasehold

Mile are pleased to bring to market for sale this great two bedroom apartment in W10. A brilliant two bedroom apartment in great condition occupying the second floor of this secure block. The apartment benefits from two bedrooms, an open plan kitchen living area, a modern fitted kitchen with and a three piece bathroom suite. Offered with a long lease and chain free. Epcot court is located close to the amenties of Chamberlayne Road and it's bars, shops, restaurants and deli's and Salusbury Road is a stones throw away. Transport links include Queens Park and Kensal Green stations (Bakerloo Line) and Kensal Rise (Overground).

- Two bedroom apartment
- Chain free
- Good condition
- Open plan kitchen living area
- Secure block

- Short walk to transport links
- Bright and airy
- Great location
- Short walk to open green spaces of Queens Park
- Close to shops and restaurants

please contact the office and we will be pleased to check the position for you, especially if you are contemplating travelling some distance to view the property.

Measurements: These approximate room sizes are only intended as general guidance. You must verify the dimensions carefully before ordering carpets or any built-in furniture.