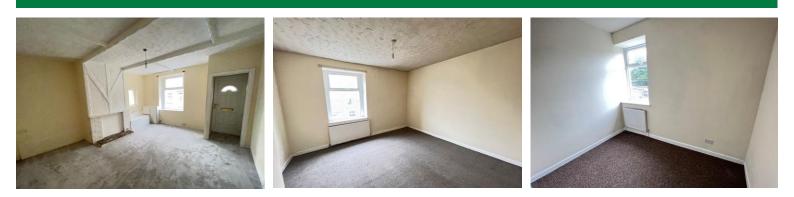

#### LOUNGE

13' 1" x 10' 2" (3.99m x 3.1m) Two PVC double-glazed windows, radiator

#### FIRST FLOOR

**BEDROOM 1** 13' 11" x 13' 0" (4.24m x 3.96m) PVC double-glazed window, radiator

BEDROOM 2

9' 10" x 6' 9" (3m x 2.06m) PVC double-glazed window, radiator

THREE-PIECE BATHROOM

Panelled bath, wash hand basin, W/C, radiator