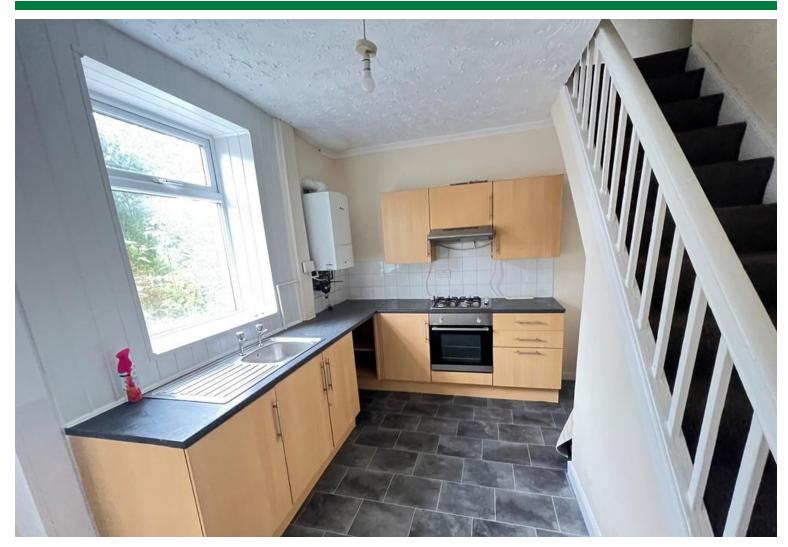

#### FULLY FITTED KITCHEN

13' 1" x 10' 2" (3.99m x 3.1m) Wall and floor units including drawers, built in oven, gas hob, extractor, gas fired central heating boiler unit, PVC double-glazed window and door, radiator, open staircase