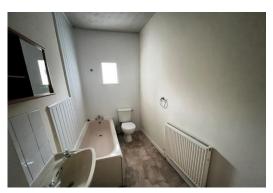

#### FIRST FLOOR

**BEDROOM 1** 13' 11" x 13' 0" (4.24m x 3.96m) PVC double-glazed window, radiator

BEDROOM 2

9' 10" x 6' 9" (3m x 2.06m) PVC double-glazed window, radiator

THREE-PIECE BATHROOM

Panelled bath, wash hand basin, W/C, radiator