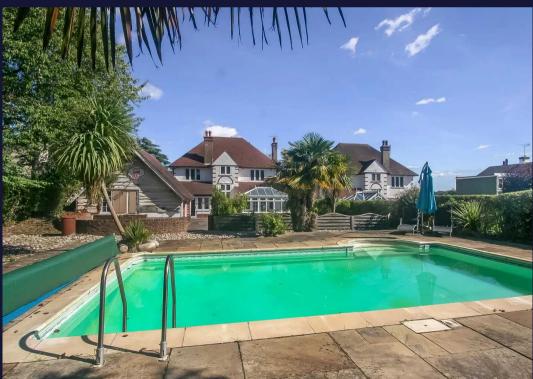

## West Coulsdon

An extremely attractive and imposing six/seven bedroom, two bath/shower room, three/four reception room, detached family residence, approached via a sweeping in & out driveway with detached garage, situated on a level West facing plot, within walking distance of Woodcote schools, Woodcote Park golf club, Coulsdon town centre and railway station. Reception hall with fireplace, double aspect kitchen/breakfast room, utility room and boiler room, double aspect sitting room, study/playroom, double aspect living room with french doors to double glazed conservatory. Stairs to first floor landing, double aspect principal bedroom with dressing area and blocked doorway to bedroom 6 which was originally an en-suite bathroom (which we understand from the owners could easily be re-instated), two further double bedrooms, family bathroom with separate shower. Stairs to second floor landing, bedroom two with en suite shower room, bedroom 5. Level West facing rear garden with outdoor entertainments area and heated swimming pool.

- SIX/SEVEN BEDROOM RESIDENCE
- TWO BATH/SHOWER ROOMS
- THREE/FOUR RECEPTION ROOMS
- LEVEL WEST FACING PLOT WITH OUTDOOR POOL AND ENTERTAINMENTS AREA
- WALKING DISTANCE OF WOODCOTE SCHOOLS, & COULSDON TOWN CENTRE
- COUNCIL TAX BAND G EPC E
- TENURE FREEHOLD