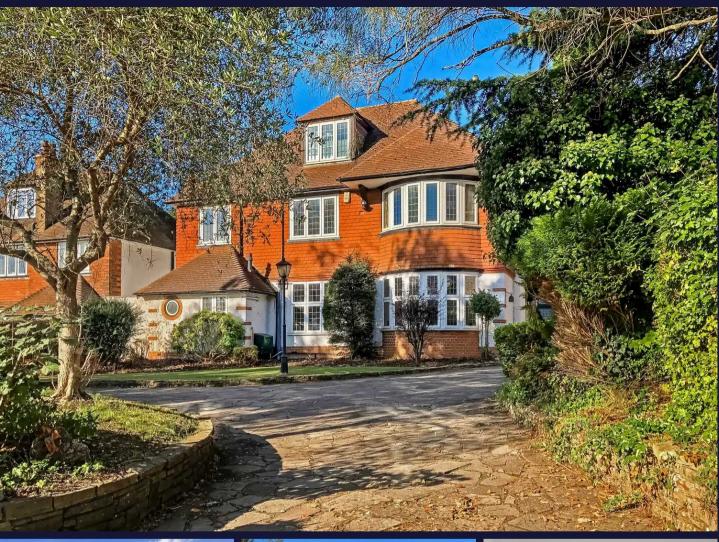

## West Coulsdon

An extremely attractive and imposing six/seven bedroom, two bath/shower room, three/four reception room, detached family residence, approached via a sweeping in & out driveway with detached garage, situated on a level West facing plot, within walking distance of Woodcote schools, Woodcote Park golf club, Coulsdon town centre and railway station. Reception hall with fireplace, double aspect kitchen/breakfast room, utility room and boiler room, double aspect sitting room, study/playroom, double aspect living room with french doors to double glazed conservatory. Stairs to first floor landing, double aspect principal bedroom with dressing area and blocked doorway to bedroom 6 which was originally an en-suite bathroom (which we understand from the owners could easily be re-instated), two further double bedrooms, family bathroom with separate shower. Stairs to second floor landing, bedroom two with en suite shower room, bedroom 5. Level West facing rear garden with outdoor entertainments area and heated swimming pool.

- SIX/SEVEN BEDROOM RESIDENCE
- TWO BATH/SHOWER ROOMS
- THREE/FOUR RECEPTION ROOMS
- LEVEL WEST FACING PLOT WITH OUTDOOR POOL AND ENTERTAINMENTS AREA
- WALKING DISTANCE OF WOODCOTE SCHOOLS, & COULSDON TOWN CENTRE
- COUNCIL TAX BAND G EPC E
- TENURE FREEHOLD