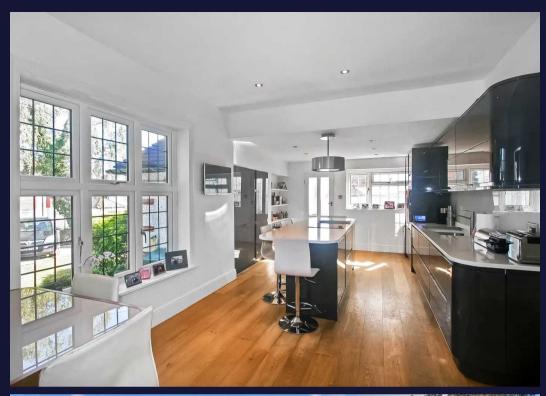

## West Coulsdon

An extremely attractive and imposing six/seven bedroom, two bath/shower room, three/four reception room, detached family residence, approached via a sweeping in & out driveway with detached garage, situated on a level West facing plot, within walking distance of Woodcote schools, Woodcote Park golf club, Coulsdon town centre and railway station. Reception hall with fireplace, double aspect kitchen/breakfast room, utility room and boiler room, double aspect sitting room, study/playroom, double aspect living room with french doors to double glazed conservatory. Stairs to first floor landing, double aspect principal bedroom with dressing area and blocked doorway to bedroom 6 which was originally an en-suite bathroom (which we understand from the owners could easily be re-instated), two further double bedrooms, family bathroom with separate shower. Stairs to second floor landing, bedroom two with en suite shower room, bedroom 5. Level West facing rear garden with outdoor entertainments area and heated swimming pool.