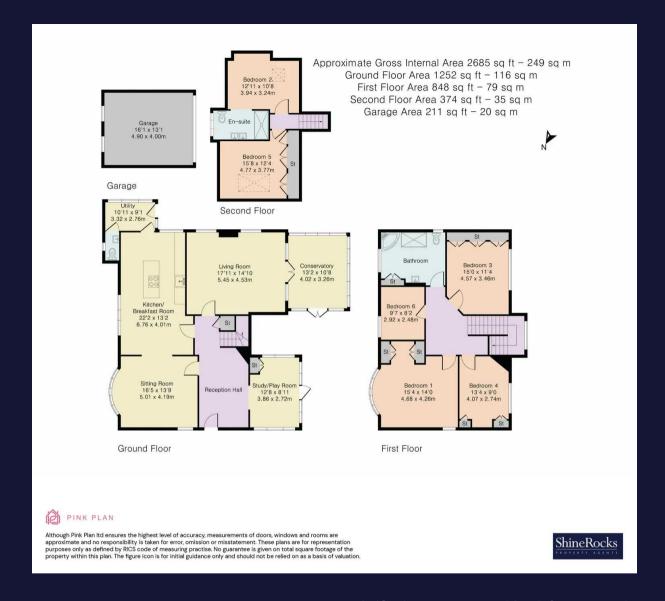

## West Coulsdon

An extremely attractive and imposing six/seven bedroom, two bath/shower room, three/four reception room, detached family residence, approached via a sweeping in & out driveway with detached garage, situated on a level West facing plot, within walking distance of Woodcote schools, Woodcote Park golf club, Coulsdon town centre and railway station. Reception hall with fireplace, double aspect kitchen/breakfast room, utility room and boiler room, double aspect sitting room, study/playroom, double aspect living room with french doors to double glazed conservatory. Stairs to first floor landing, double aspect principal bedroom with dressing area and blocked doorway to bedroom 6 which was originally an en-suite bathroom (which we understand from the owners could easily be re-instated), two further double bedrooms, family bathroom with separate shower. Stairs to second floor landing, bedroom two with en suite shower room, bedroom 5. Level West facing rear garden with outdoor entertainments area and heated swimming pool.