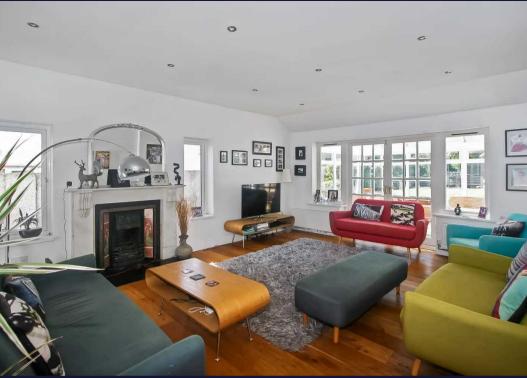

## West Coulsdon

An extremely attractive and imposing six/seven bedroom, two bath/shower room, three/four reception room, detached family residence, approached via a sweeping in & out driveway with detached garage, situated on a level West facing plot, within walking distance of Woodcote schools, Woodcote Park golf club, Coulsdon town centre and railway station. Reception hall with fireplace, double aspect kitchen/breakfast room, utility room and boiler room, double aspect sitting room, study/playroom, double aspect living room with french doors to double glazed conservatory. Stairs to first floor landing, double aspect principal bedroom with dressing area and blocked doorway to bedroom 6 which was originally an en-suite bathroom (which we understand from the owners could easily be re-instated), two further double bedrooms, family bathroom with separate shower. Stairs to second floor landing, bedroom two with en suite shower room, bedroom 5. Level West facing rear garden with outdoor entertainments area and heated swimming pool.