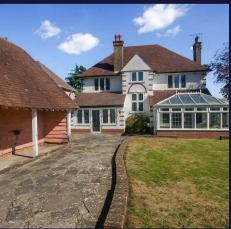

## West Coulsdon

An extremely attractive and imposing six/seven bedroom, two bath/shower room, three/four reception room, detached family residence, approached via a sweeping in & out driveway with detached garage, situated on a level West facing plot, within walking distance of Woodcote schools, Woodcote Park golf club, Coulsdon town centre and railway station. Reception hall with fireplace, double aspect kitchen/breakfast room, utility room and boiler room, double aspect sitting room, study/playroom, double aspect living room with french doors to double glazed conservatory. Stairs to first floor landing, double aspect principal bedroom with dressing area and blocked doorway to bedroom 6 which was originally an en-suite bathroom (which we understand from the owners could easily be re-instated), two further double bedrooms, family bathroom with separate shower. Stairs to second floor landing, bedroom two with en suite shower room, bedroom 5. Level West facing rear garden with outdoor entertainments area and heated swimming pool.

- SIX/SEVEN BEDROOM RESIDENCE
- TWO BATH/SHOWER ROOMS
- THREE/FOUR RECEPTION ROOMS
- LEVEL WEST FACING PLOT WITH OUTDOOR POOL AND ENTERTAINMENTS AREA
- WALKING DISTANCE OF WOODCOTE SCHOOLS, & COULSDON TOWN CENTRE
- COUNCIL TAX BAND G EPC E
- TENURE FREEHOLD