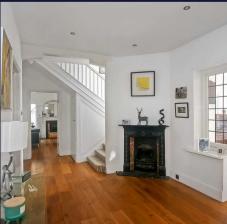

## West Coulsdon

An extremely attractive and imposing six/seven bedroom, two bath/shower room, three/four reception room, detached family residence, approached via a sweeping in & out driveway with detached garage, situated on a level West facing plot, within walking distance of Woodcote schools, Woodcote Park golf club, Coulsdon town centre and railway station. Reception hall with fireplace, double aspect kitchen/breakfast room, utility room and boiler room, double aspect sitting room, study/playroom, double aspect living room with french doors to double glazed conservatory. Stairs to first floor landing, double aspect principal bedroom with dressing area and blocked doorway to bedroom 6 which was originally an en-suite bathroom (which we understand from the owners could easily be re-instated), two further double bedrooms, family bathroom with separate shower. Stairs to second floor landing, bedroom two with en suite shower room, bedroom 5. Level West facing rear garden with outdoor entertainments area and heated swimming pool.