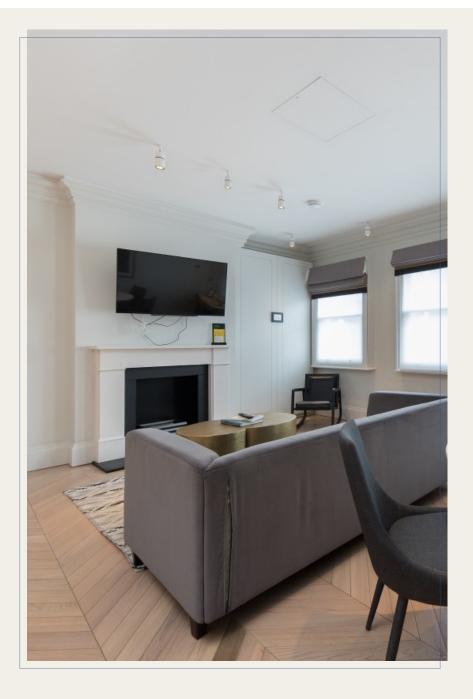

Every apartment benefits from comfort cooling, beautiful parquet flooring and slick modern appliances. The floral collection has the benefits of the complimentary membership of Covent Garden Lifestyle Services, helping take the stress out of everyday life.

Sizes range from 635sqft to 1550sqft, with generous ceiling heights, wonderful natural light, and high specification finishes. Each individually designed apartment features well-considered furnishing & décor.

All interiors are designed with a well considered mix of colours, furnishings & finishes

Interior specialists Alexander James hand picked a modern yet eclectic mix of pieces & finishes.

All eight apartments features beautiful contemporary bathrooms, some featuring stunning Italian marble and stunning over-sized showers, larger units feature stand-alone baths.