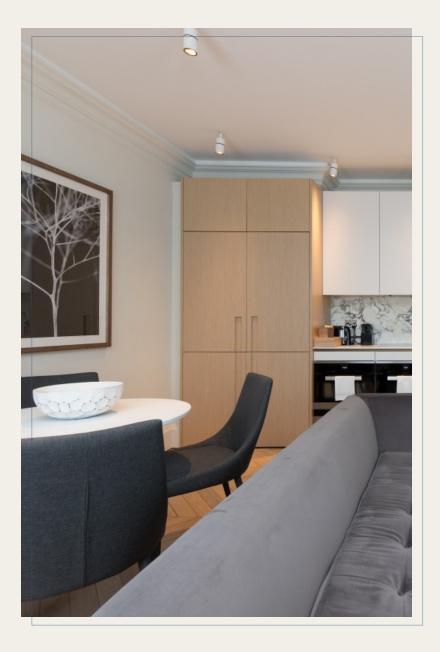

Every apartment features Italian marble in the kitchens and bathrooms, with beautiful light oak parquet flooring throughout.

Every resident receives complimentary membership to Covent Garden Lifestyle, offering a range of services from cleaning to theatre tickets and restaurant bookings.

All kitchens are equipped with high quality integrated appliances from Miele using only the finest materials.

Each individually designed apartment comes with ample storage.

Bathrooms are fitted out to a high specification with contemporary fittings and classic finishes.