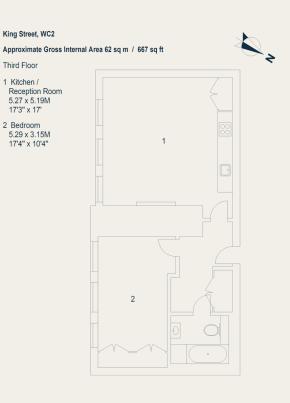

## floorplans King Street

apartment 201

apartment 302

The Covent Garden Estate is a globally recognised destination situated in London's West End, within striking distance of Soho, Oxford Street and the South Bank.