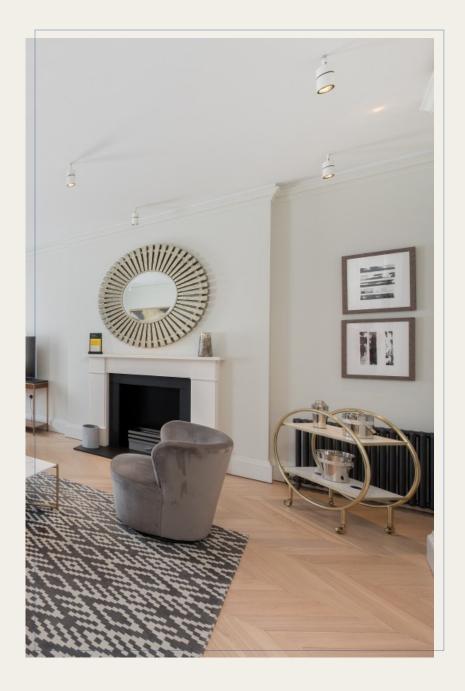

Sizes range from 635sqft to 1550sqft, with generous ceiling heights, wonderful natural light, and high specification finishes. Each individually designed apartment features well-considered furnishing & décor.

Every apartment features Italian marble in the kitchens and bathrooms, with beautiful light oak parquet flooring throughout.

Every resident receives complimentary membership to Covent Garden Lifestyle, offering a range of services from cleaning to theatre tickets and restaurant bookings.

All interiors are designed with a well considered mix of colours, furnishings & finishes

Interior specialists Alexander James hand picked a modern yet eclectic mix of pieces & finishes.

All eight apartments features beautiful contemporary bathrooms, some featuring stunning Italian marble and stunning over-sized showers, larger units feature stand-alone baths.