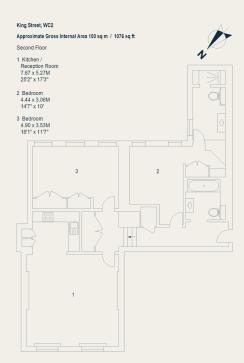

## floorplans King Street

apartment 201

apartment 302

The Covent Garden Estate is a globally recognised destination situated in London's West End, within striking distance of Soho, Oxford Street and the South Bank.