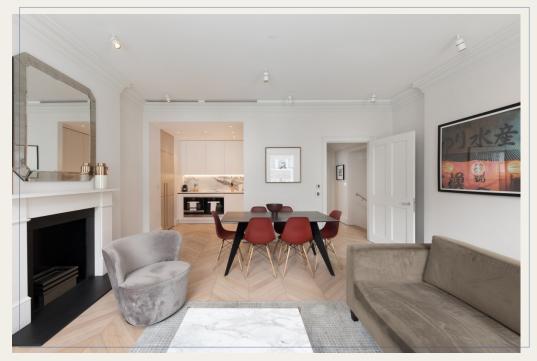

Sizes range from 635sqft to 1550sqft, with generous ceiling heights, wonderful natural light, and high specification finishes. Each individually designed apartment features well-considered furnishing & décor.

All interiors are designed with a well considered mix of colours, furnishings & finishes

Interior specialists Alexander James hand picked a modern yet eclectic mix of pieces & finishes.

All eight apartments features beautiful contemporary bathrooms, some featuring stunning Italian marble and stunning over-sized showers, larger units feature stand-alone baths.

- Food and beverage options on the doorstep include Michelin starred Frog, %Arabica Coffee, Mariage Freres, The Ivy Market Grill and world renowned Din Tai Fung.
- All apartments feature parquet flooring and high ceilings.
- Covent Garden Lifestyle services available.
- Comfort cooling in all apartments.
- Amazing retail offerings, with the likes of Ralph Lauren, Hackett & Jo Malone on your doorstep.
- Private residential lift.
- Complimentary superfast fibre broadband in each apartment
- Beautiful views over either King Street or Floral Court courtyard.