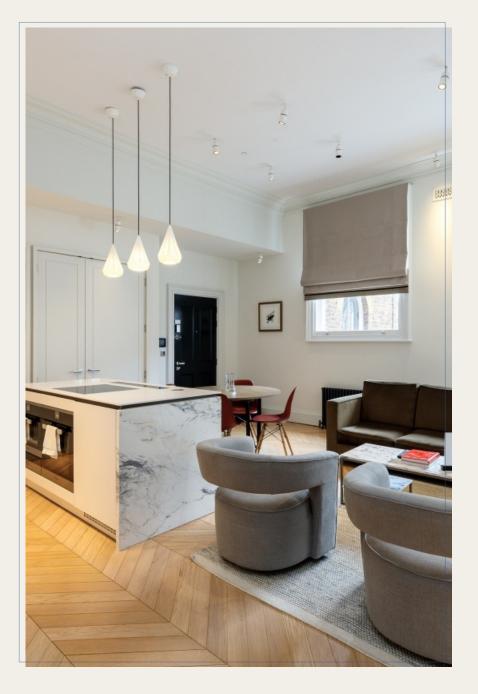

Every apartment benefits from comfort cooling, beautiful parquet flooring and slick modern appliances. The floral collection has the benefits of the complimentary membership of Covent Garden Lifestyle Services, helping take the stress out of everyday life.

Every apartment features Italian marble in the kitchens and bathrooms, with beautiful light oak parquet flooring throughout.

Every resident receives complimentary membership to Covent Garden Lifestyle, offering a range of services from cleaning to theatre tickets and restaurant bookings.

All interiors are designed with a well considered mix of colours, furnishings & finishes

Interior specialists Alexander James hand picked a modern yet eclectic mix of pieces & finishes.

All eight apartments features beautiful contemporary bathrooms, some featuring stunning Italian marble and stunning over-sized showers, larger units feature stand-alone baths.

All kitchens are equipped with high quality integrated appliances from Miele using only the finest materials.

Each individually designed apartment comes with ample storage.

Bathrooms are fitted out to a high specification with contemporary fittings and classic finishes.