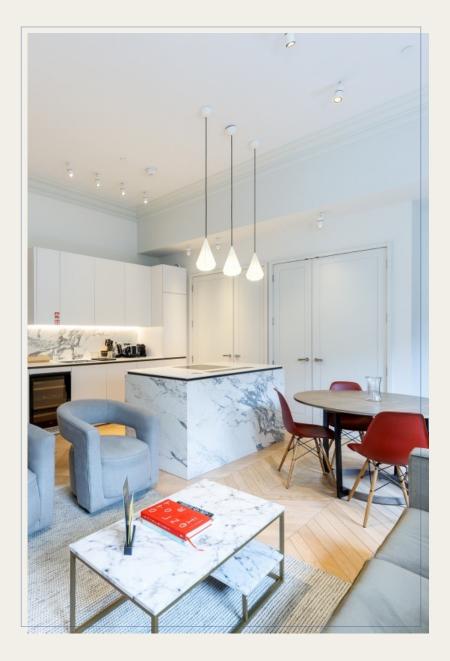

Every apartment features Italian marble in the kitchens and bathrooms, with beautiful light oak parquet flooring throughout.

Every resident receives complimentary membership to Covent Garden Lifestyle, offering a range of services from cleaning to theatre tickets and restaurant bookings.

All interiors are designed with a well considered mix of colours, furnishings & finishes

Interior specialists Alexander James hand picked a modern yet eclectic mix of pieces & finishes.

All eight apartments features beautiful contemporary bathrooms, some featuring stunning Italian marble and stunning over-sized showers, larger units feature stand-alone baths.

All kitchens are equipped with high quality integrated appliances from Miele using only the finest materials.

Each individually designed apartment comes with ample storage.

Bathrooms are fitted out to a high specification with contemporary fittings and classic finishes.