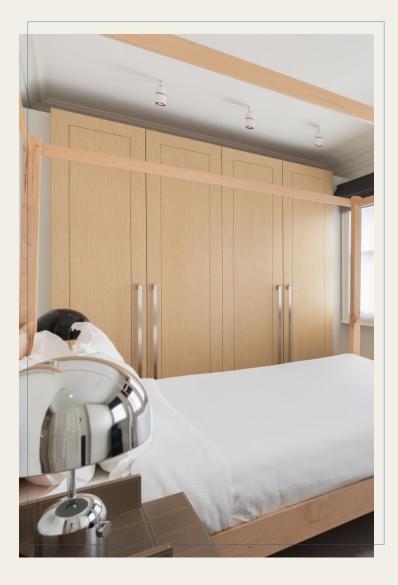

Sizes range from 635sqft to 1550sqft, with generous ceiling heights, wonderful natural light, and high specification finishes. Each individually designed apartment features well-considered furnishing & décor.

All interiors are designed with a well considered mix of colours, furnishings & finishes

Interior specialists Alexander James hand picked a modern yet eclectic mix of pieces & finishes.

All eight apartments features beautiful contemporary bathrooms, some featuring stunning Italian marble and stunning over-sized showers, larger units feature stand-alone baths.

All kitchens are equipped with high quality integrated appliances from Miele using only the finest materials.

Each individually designed apartment comes with ample storage.

Bathrooms are fitted out to a high specification with contemporary fittings and classic finishes.