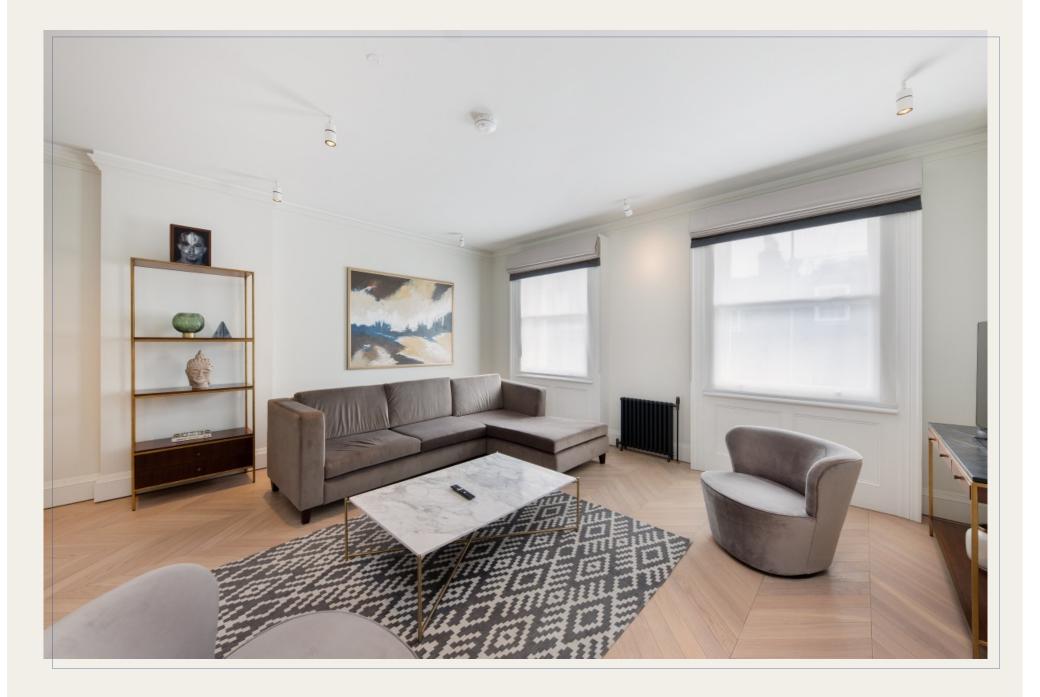

Sizes range from 635sqft to 1550sqft, with generous ceiling heights, wonderful natural light, and high specification finishes. Each individually designed apartment features well-considered furnishing & décor.

All interiors are designed with a well considered mix of colours, furnishings & finishes

Interior specialists Alexander James hand picked a modern yet eclectic mix of pieces & finishes.

All eight apartments features beautiful contemporary bathrooms, some featuring stunning Italian marble and stunning over-sized showers, larger units feature stand-alone baths.

- Food and beverage options on the doorstep include Michelin starred Frog, %Arabica Coffee, Mariage Freres, The Ivy Market Grill and world renowned Din Tai Fung.
- All apartments feature parquet flooring and high ceilings.
- Covent Garden Lifestyle services available.
- Comfort cooling in all apartments.
- Amazing retail offerings, with the likes of Ralph Lauren, Hackett & Jo Malone on your doorstep.
- Private residential lift.
- Complimentary superfast fibre broadband in each apartment
- Beautiful views over either King Street or Floral Court courtyard.