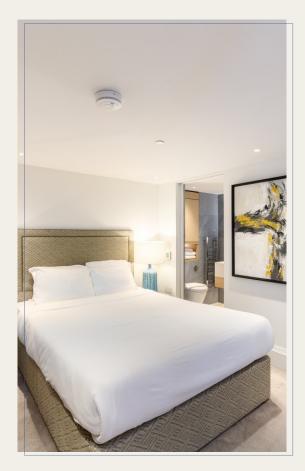

Sizes range from 635sqft to 1550sqft, with generous ceiling heights, wonderful natural light, and high specification finishes. Each individually designed apartment features well-considered furnishing & décor.

Every apartment features Italian marble in the kitchens and bathrooms, with beautiful light oak parquet flooring throughout.

Every resident receives complimentary membership to Covent Garden Lifestyle, offering a range of services from cleaning to theatre tickets and restaurant bookings.

All interiors are designed with a well considered mix of colours, furnishings & finishes

Interior specialists Alexander James hand picked a modern yet eclectic mix of pieces & finishes.

All eight apartments features beautiful contemporary bathrooms, some featuring stunning Italian marble and stunning over-sized showers, larger units feature stand-alone baths.