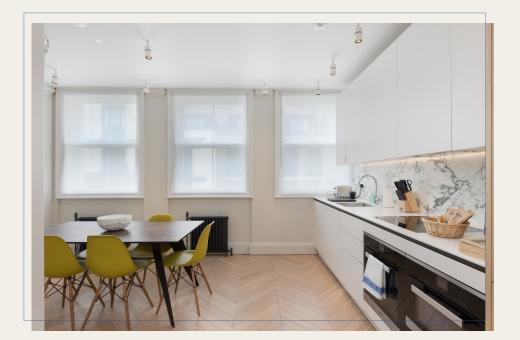

Every apartment features Italian marble in the kitchens and bathrooms, with beautiful light oak parquet flooring throughout.

Every resident receives complimentary membership to Covent Garden Lifestyle, offering a range of services from cleaning to theatre tickets and restaurant bookings.

All kitchens are equipped with high quality integrated appliances from Miele using only the finest materials.

Each individually designed apartment comes with ample storage.

Bathrooms are fitted out to a high specification with contemporary fittings and classic finishes.