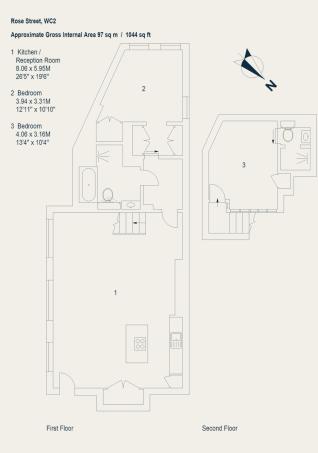

## floorplans Rose Street

apartment 108

### Rose Street, WC2 Approximate Gross Internal Area 84 sq m / 904 sq ft Second Floor 1 Kitchen / Reception Room 6.19 x 5.39M 204" x 19'5" 2 Bedroom 3.79 x 3.41M 12'5" x 112" 2 Complete Complete

apartment 210