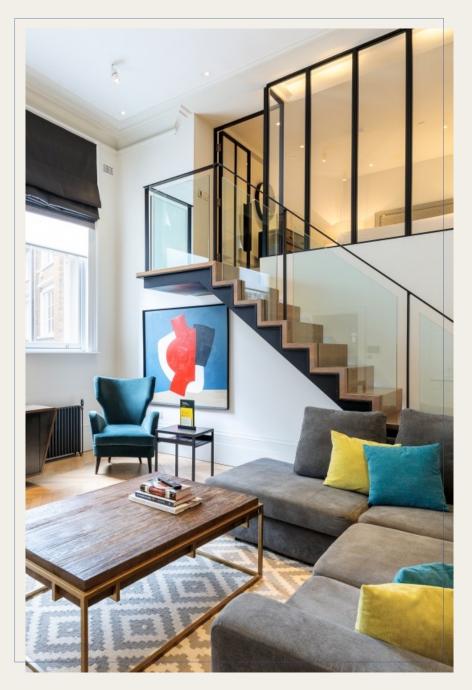

Sizes range from 635sqft to 1550sqft, with generous ceiling heights, wonderful natural light, and high specification finishes. Each individually designed apartment features well-considered furnishing & décor.

All interiors are designed with a well considered mix of colours, furnishings & finishes

Interior specialists Alexander James hand picked a modern yet eclectic mix of pieces & finishes.

All eight apartments features beautiful contemporary bathrooms, some featuring stunning Italian marble and stunning over-sized showers, larger units feature stand-alone baths.