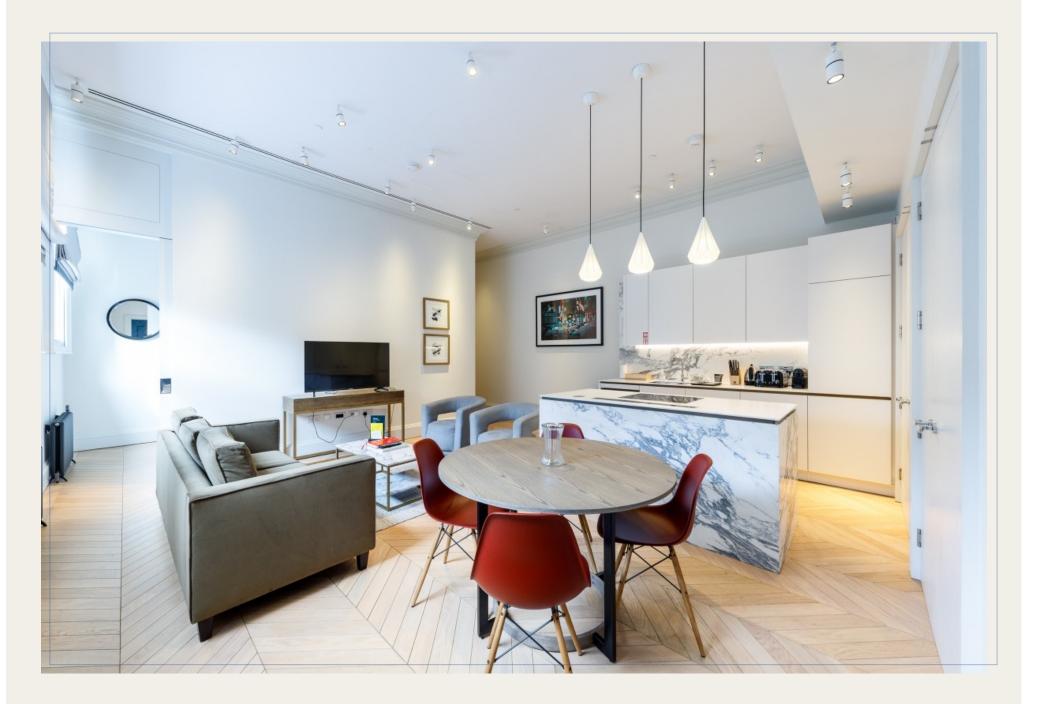

Every apartment features Italian marble in the kitchens and bathrooms, with beautiful light oak parquet flooring throughout.

Every resident receives complimentary membership to Covent Garden Lifestyle, offering a range of services from cleaning to theatre tickets and restaurant bookings.

All kitchens are equipped with high quality integrated appliances from Miele using only the finest materials.

Each individually designed apartment comes with ample storage.

Bathrooms are fitted out to a high specification with contemporary fittings and classic finishes.