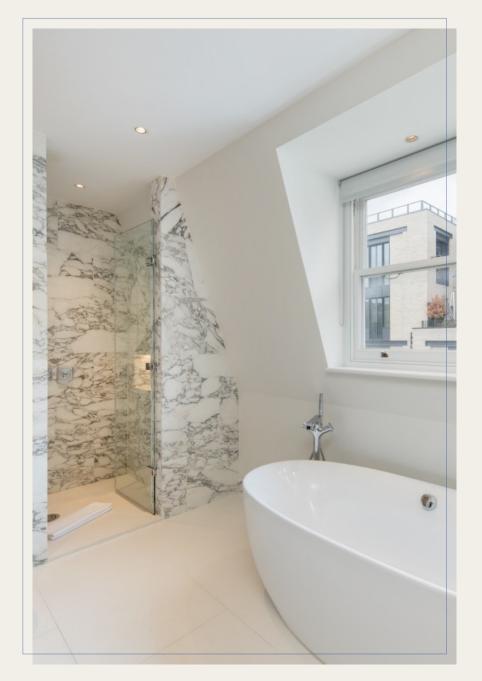

Every apartment features Italian marble in the kitchens and bathrooms, with beautiful light oak parquet flooring throughout.

Every resident receives complimentary membership to Covent Garden Lifestyle, offering a range of services from cleaning to theatre tickets and restaurant bookings.

All interiors are designed with a well considered mix of colours, furnishings & finishes

Interior specialists Alexander James hand picked a modern yet eclectic mix of pieces & finishes.

All eight apartments features beautiful contemporary bathrooms, some featuring stunning Italian marble and stunning over-sized showers, larger units feature stand-alone baths.

All kitchens are equipped with high quality integrated appliances from Miele using only the finest materials.

Each individually designed apartment comes with ample storage.

Bathrooms are fitted out to a high specification with contemporary fittings and classic finishes.