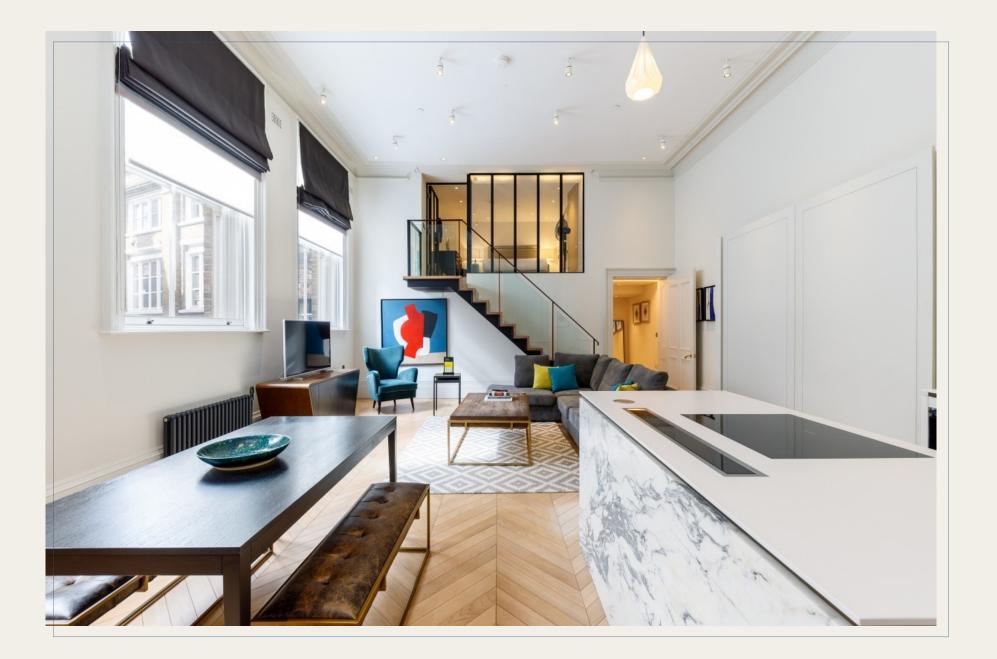

Every apartment benefits from comfort cooling, beautiful parquet flooring and slick modern appliances. The floral collection has the benefits of the complimentary membership of Covent Garden Lifestyle Services, helping take the stress out of everyday life.

Sizes range from 635sqft to 1550sqft, with generous ceiling heights, wonderful natural light, and high specification finishes. Each individually designed apartment features well-considered furnishing & décor.

Every apartment features Italian marble in the kitchens and bathrooms, with beautiful light oak parquet flooring throughout.

Every resident receives complimentary membership to Covent Garden Lifestyle, offering a range of services from cleaning to theatre tickets and restaurant bookings.

All interiors are designed with a well considered mix of colours, furnishings & finishes

Interior specialists Alexander James hand picked a modern yet eclectic mix of pieces & finishes.

All eight apartments features beautiful contemporary bathrooms, some featuring stunning Italian marble and stunning over-sized showers, larger units feature stand-alone baths.

All kitchens are equipped with high quality integrated appliances from Miele using only the finest materials.

Each individually designed apartment comes with ample storage.

Bathrooms are fitted out to a high specification with contemporary fittings and classic finishes.