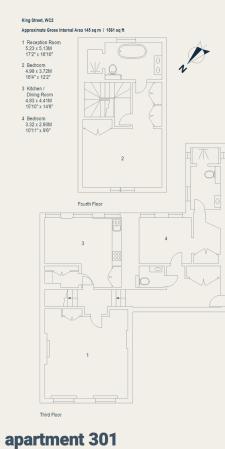

## floorplans King Street

apartment 201

apartment 302

The Covent Garden Estate is a globally recognised destination situated in London's West End, within striking distance of Soho, Oxford Street and the South Bank.