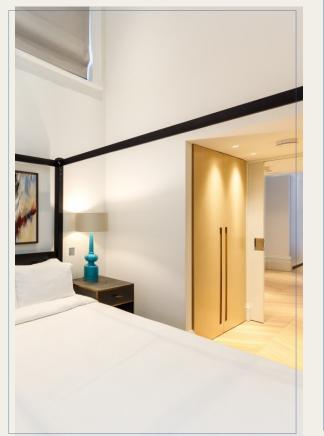

Sizes range from 635sqft to 1550sqft, with generous ceiling heights, wonderful natural light, and high specification finishes. Each individually designed apartment features well-considered furnishing & décor.

All interiors are designed with a well considered mix of colours, furnishings & finishes

Interior specialists Alexander James hand picked a modern yet eclectic mix of pieces & finishes.

All eight apartments features beautiful contemporary bathrooms, some featuring stunning Italian marble and stunning over-sized showers, larger units feature stand-alone baths.