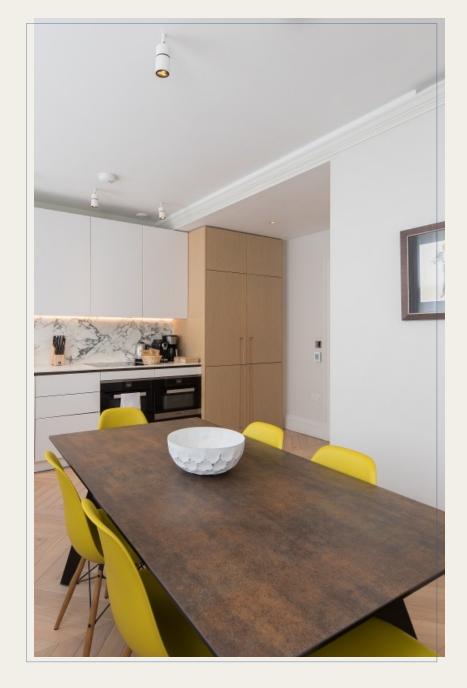

Every apartment features Italian marble in the kitchens and bathrooms, with beautiful light oak parquet flooring throughout.

Every resident receives complimentary membership to Covent Garden Lifestyle, offering a range of services from cleaning to theatre tickets and restaurant bookings.

All kitchens are equipped with high quality integrated appliances from Miele using only the finest materials.

Each individually designed apartment comes with ample storage.

Bathrooms are fitted out to a high specification with contemporary fittings and classic finishes.