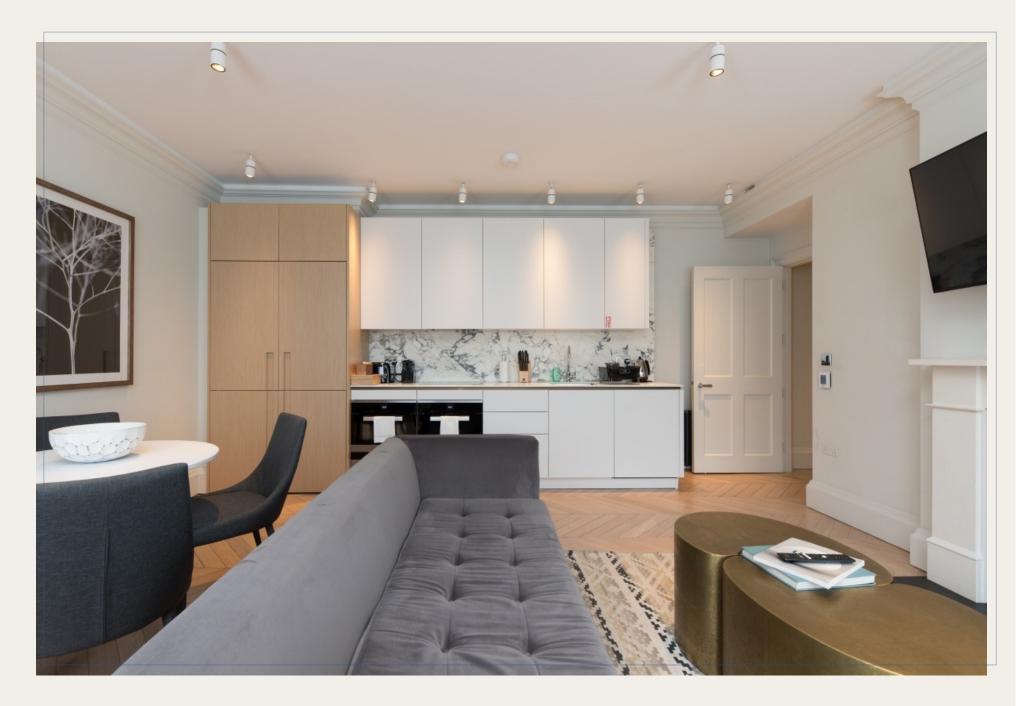

Every apartment features Italian marble in the kitchens and bathrooms, with beautiful light oak parquet flooring throughout.

Every resident receives complimentary membership to Covent Garden Lifestyle, offering a range of services from cleaning to theatre tickets and restaurant bookings.

All kitchens are equipped with high quality integrated appliances from Miele using only the finest materials.

Each individually designed apartment comes with ample storage.

Bathrooms are fitted out to a high specification with contemporary fittings and classic finishes.