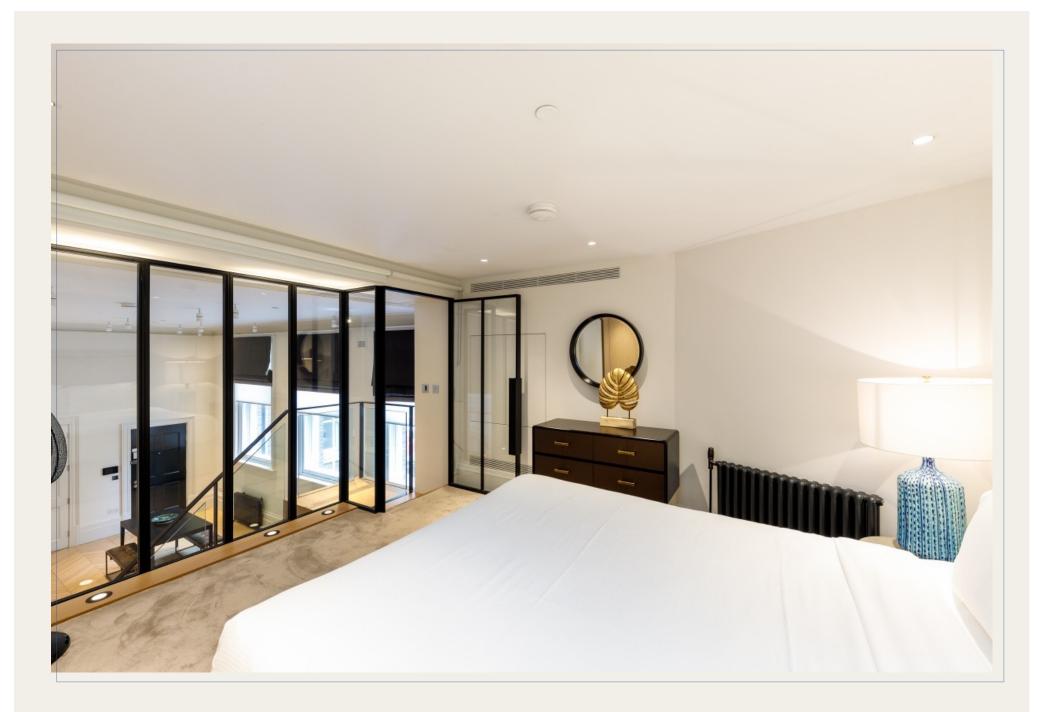

Sizes range from 635sqft to 1550sqft, with generous ceiling heights, wonderful natural light, and high specification finishes. Each individually designed apartment features well-considered furnishing & décor.

Every apartment features Italian marble in the kitchens and bathrooms, with beautiful light oak parquet flooring throughout.

Every resident receives complimentary membership to Covent Garden Lifestyle, offering a range of services from cleaning to theatre tickets and restaurant bookings.

All interiors are designed with a well considered mix of colours, furnishings & finishes

Interior specialists Alexander James hand picked a modern yet eclectic mix of pieces & finishes.

All eight apartments features beautiful contemporary bathrooms, some featuring stunning Italian marble and stunning over-sized showers, larger units feature stand-alone baths.