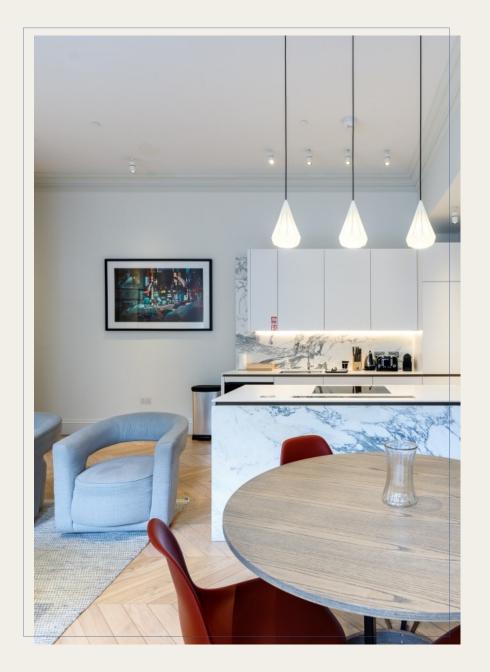

Every apartment benefits from comfort cooling, beautiful parquet flooring and slick modern appliances. The floral collection has the benefits of the complimentary membership of Covent Garden Lifestyle Services, helping take the stress out of everyday life.

Sizes range from 635sqft to 1550sqft, with generous ceiling heights, wonderful natural light, and high specification finishes. Each individually designed apartment features well-considered furnishing & décor.

All kitchens are equipped with high quality integrated appliances from Miele using only the finest materials.

Each individually designed apartment comes with ample storage.

Bathrooms are fitted out to a high specification with contemporary fittings and classic finishes.