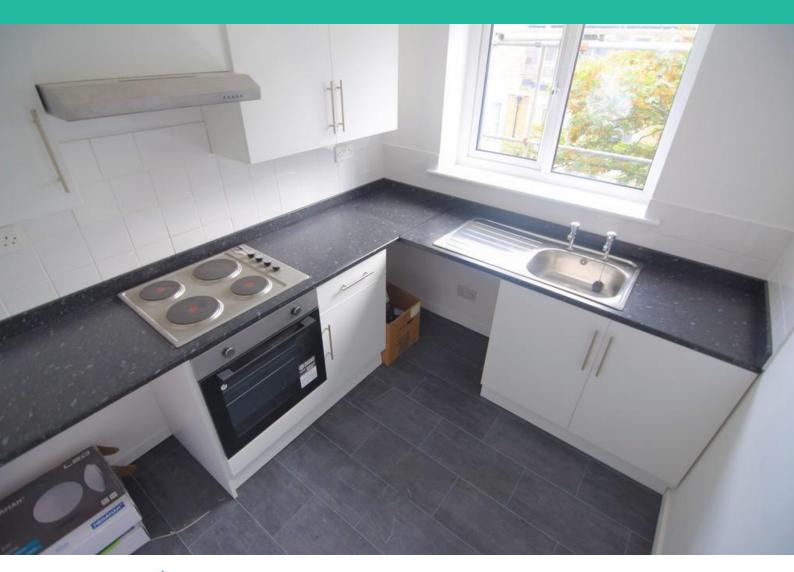

## **Property Description**

Recently updated one bedroom second floor flat, situated in a popular location close to shops, transport links, promenade and other local amenities.

With newly fitted kitchen with new electric oven and hob, space for washing machine.

LOUNGE 11' 45" x 10' 46" (4.5m x 4.22m)

KITCHEN

9' 29" x 7' 28" (3.48m x 2.84m)

BEDROOM 10' 50" x 10' 09" (4.32m x 3.28m)

DRESSING ROOM 6' 01" x 10' 58" (1.85m x 4.52m)

SHOWER ROOM 7' 20" x 7' 15" (2.64m x 2.51m)