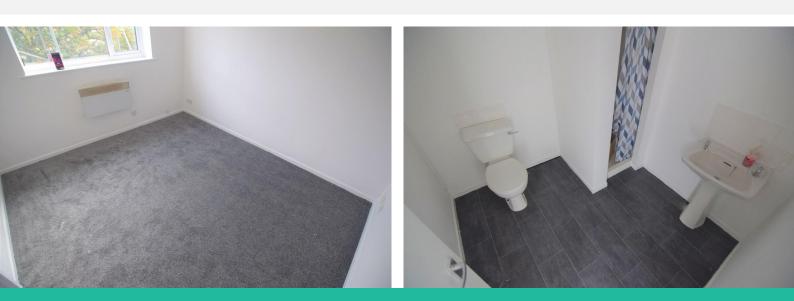

LOUNGE 11' 45" x 10' 46" (4.5m x 4.22m)

KITCHEN

9' 29" x 7' 28" (3.48m x 2.84m)

BEDROOM 10' 50" x 10' 09" (4.32m x 3.28m)

DRESSING ROOM 6' 01" x 10' 58" (1.85m x 4.52m)

SHOWER ROOM 7' 20" x 7' 15" (2.64m x 2.51m)