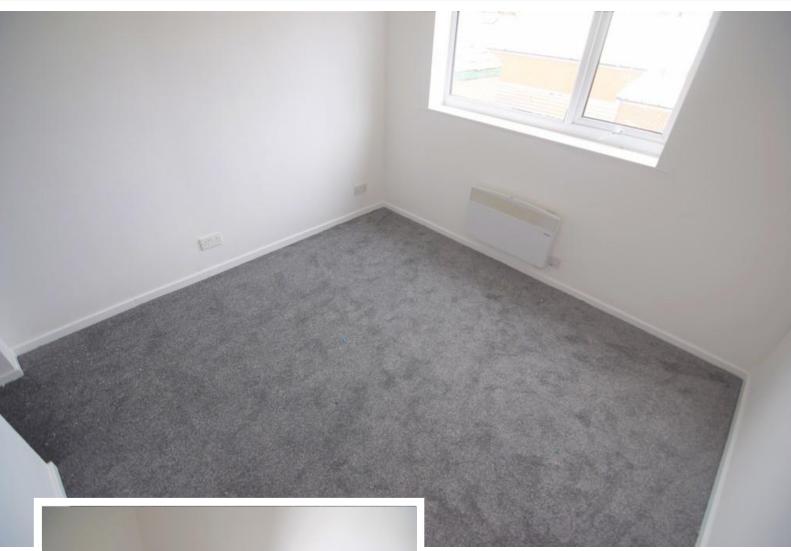

LOUNGE 11' 45" x 10' 46" (4.5m x 4.22m)

KITCHEN

9' 29" x 7' 28" (3.48m x 2.84m)

BEDROOM 10' 50" x 10' 09" (4.32m x 3.28m)

DRESSING ROOM 6' 01" x 10' 58" (1.85m x 4.52m)

SHOWER ROOM 7' 20" x 7' 15" (2.64m x 2.51m)