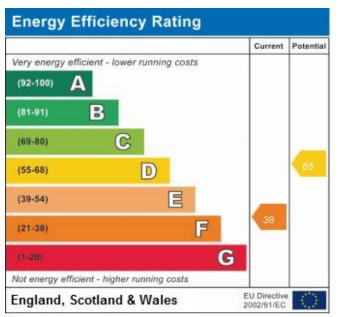

## Flat 9, Bright Street, South Shore Blackpool, FY4 1BS

- RECENTLY UPDATED FLAT
- ONE BEDROOM 2ND FLOOR
- DRESSING ROOM/WALK IN WARDROBE
- ELECTRIC HEATING

EPC Rating '38'

Flat 9, Bright Street, Blackpool, FY4 1BS